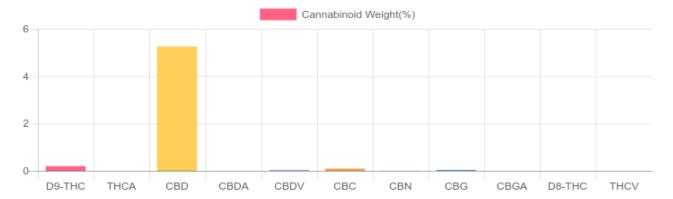

## **Cannabinoid Summary**

0.198% D9-THC

5.253% Total CBD

1,635.8 mg Cannabinoids unit

1,489.1 mg CBD per unit

1 unit = 30 ml per unit x density (0.945) x Cannabinoid concentration

## THCA **CBD** 5.253% CBDA 0.007% CBDV 0.028% CBC 0.095% CBN 0.009% CBG 0.039% **CBGA** D8-THC

## **Cannabinoids Test**

SHIMADZU INTEGRATED UPLC-PDA GSL SOP 400

Cannabinoids LOQ weight(%) mg/unit mg/g D9-THC 10 PPM 0.198% 1.977 56.048 THCA 10 PPM N/D N/D N/D CBD 10 PPM 5.253% 52.527 1,489.140 **CBDA** 20 PPM 0.007% 0.074 2.098 **CBDV** 20 PPM 0.028% 0.280 7.938 CBC 10 PPM 0.095% 0.949 26.904 CBN 10 PPM 0.009% 0.092 2.608 CBG 10 PPM 0.039% 0.395 11.198 **CBGA** 20 PPM N/D N/D N/D D8-THC 10 PPM N/D N/D N/D THCV 10 PPM N/D N/D N/D TOTAL D9-THC 0.198% 0.198% 56.0 TOTAL CBD\* 5.253% 52.527 1.489.1 **TOTAL CANNABINOIDS** 5.770% 57.700 1,635.8