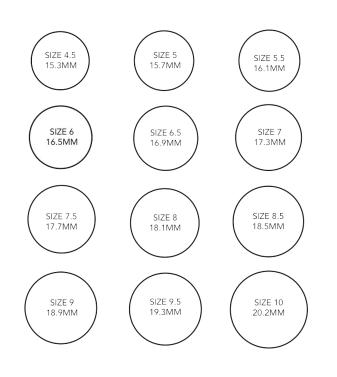

## OR

I. Print out and place on a flat hard surface

Your Size

2. Find an existing ring that fits you nicely on the finger that you want to wear your Ella ring on

**3.** Place the ring on the circles to find the closest match

**4.** Ensure that the circle aligns with the inside of your ring