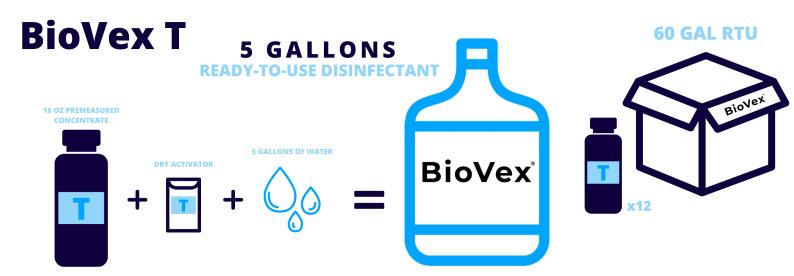

BioVex® is designed to be diluted with a fixed amount of water to create an affordable yet effective sanitizer that can be used daily, or more often on problem contact areas or in special target areas.