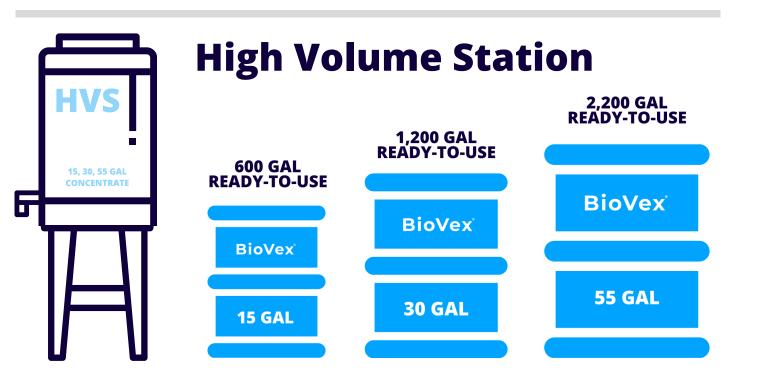

BioVex® is designed to be diluted with a fixed amount of water to create an affordable yet effective sanitizer that can be used daily, or more often on problem contact areas or in special target areas.