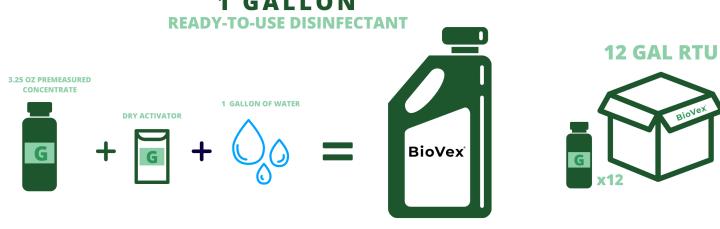

BioVex® is designed to be diluted with a fixed amount of water to create an affordable yet effective sanitizer that can be used daily, or more often on problem contact areas or in special target areas.

## **BioVex G**