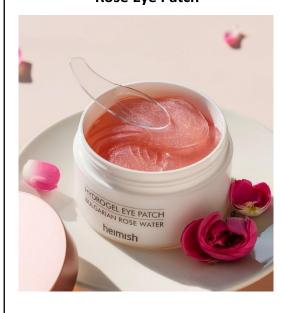

|
|                                                                        | How to use                      | Before applying cream in the morning and night routine, apply the product evenly on the face, and gently pat it to be absorbed into the skin, use eye massager to care eye skin softly.                                                                                                                              |

#### heimish Bulgarian Rose Hydrogel Eye Patch

| A single rose patch that boosts the |
|-------------------------------------|
| skin's elasticity!                  |

## **Anti-Wrinkle and Brightening Rose Eye Patch**



| End-benefit | Brightening + Wrinkle improvement, Elastic eye patch |
|-------------|------------------------------------------------------|

Category

Volume / Price

**Selling point** 

Ideal for

## ✓ For all skin type including sensitive skin

Skin care / Eye Patch

1.4g / 60pcs / 20,000 KRW

- ✓ Those who looks for immediate nutritional care on stressed and exhausted skin around eyes
- ✓ Partial use is also available, not only around eyes but also around limbs, middle of the forehead

## Characteristics

## Functional hydrogel patches with brightening effects

- ✓ Dual functions cosmetic [wrinkle improvement and Brightening]
- ✓ Available to use in any dull area such as around eyes, limbs, cheeks, etc.

Rose Hydrogel Eye Patch improving wrinkles, Brightening, and elasticity

- ✓ Co