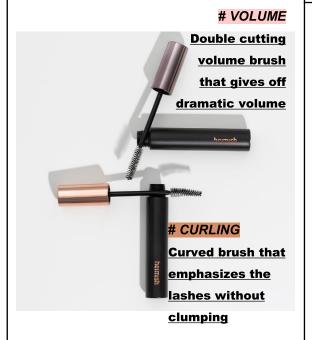

|
|                                      |                                      | How to use                      | Apply amount of foundation on the face by using puff.                                                                                                                                                                                                                   |

#### heimish Dailism Smudge Stop Mascara

Make up / Mascara

9g / 14,000 KRW

Category

Volume/Price

End benefit

**Selling point** 

Ideal for

Characteristics

DAILISM SMUDGE STOP MASCARA without worrying about clumps! **Neatly without smudging!** LONG LASH WASHABLE MASCARA

#### **Curling / Volume**



| #Long lash & volume effect without worrying about | clumping |
|---------------------------------------------------|----------|

✓ Those who looks for washable type of mascara

Long lash, Curl fixing, Full volume, Tepid water cleansing, Washable mascara

Long lash washable mascara that applies neatly and without clumping

✓ Those who has a problem with drooping eyelashes and short length

✓ Those who wants voluminous eyelashes with thin and short lashes

Long lash effect that goes on as if it's extended, Full eyes with volume that doesn't clump up

#### #Powerful curling, excellent long-lasting

Curling effect that makes it hard to get droopy for a long time

#### #Cleansing with tepid water without smudging

It doesn't smudge easily with oil and sweat, but cleanses softly and cleanly