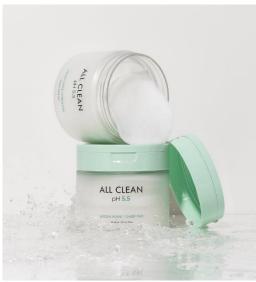

#### heimish All Clean Green Foam

# Low pH5.5 Hypoallergenic Cleanser

Slightly acidic mild cleanser suitable for even troubled and sensitive skin

**Characteristics of** 

prescription

How to use

| Category                                                                                                                                    | Skin care / Cleanser                                                                                                                                                                                                                                                                                                                                     |  |  |  |  |
|---------------------------------------------------------------------------------------------------------------------------------------------|----------------------------------------------------------------------------------------------------------------------------------------------------------------------------------------------------------------------------------------------------------------------------------------------------------------------------------------------------------|--|--|--|--|
| Volume / Price                                                                                                                              | 150 g / 12,000 KRW                                                                                                                                                                                                                                                                                                                                       |  |  |  |  |
| End-benefit                                                                                                                                 | Sub acid, Low pH, EWG green foam, Moisture cleanser                                                                                                                                                                                                                                                                                                      |  |  |  |  |
| Selling point Sub-acid cleansing foam for sensitive skin                                                                                    |                                                                                                                                                                                                                                                                                                                                                          |  |  |  |  |
| Ideal for  ✓ For trouble, sensitive skin type user who looks for mild cleanser ✓ Those who wants to feel moisturized after washing the face |                                                                                                                                                                                                                                                                                                                                                          |  |  |  |  |
| Characteristics                                                                                                                             | ✓ low pH 5.5 weakly acidic cleanser  pH-balancing cleanser with excellent skin calming and moisturizing effects  ✓ Keep it moist without getting dry after washing your face  It is moist without pulling with a soft foam of translucent gel type  ✓ No animal ingredients, no animal testing  French vegan certification company "EVE VEGAN" certified |  |  |  |  |
| Principle<br>ingredients                                                                                                                    | Centella Asiatica extract, Witch-hazel, Ammonic acid cleaning ingredient                                                                                                                                                                                                                                                                                 |  |  |  |  |