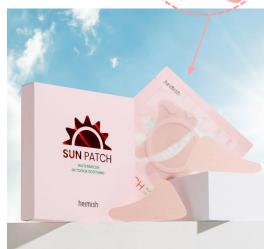

ack

Cooling mask pack helps shrink the pores and strengthens the elasticity, also moisturizing and soothing the skin.

#### ✓ Perfume Therapy

Perfume therapy with cedarwood refreshing fragrance makes good feeling Soft creamy type wash off mask pack brings perfect cleansing

## Principle ingredients

**Characteristics of prescription**Dermatologist Tested ,Cruelty Free, Water Cooling

How to use Gently apply the product all over the dry face except for eyes area after cleansing, and then wash it off with warm water after 5-10 minutes.

Black Tea Extract, Litchi Fruit Extract, Aloe Barbadensis Leaf Extract, Centella Asiatica extract

#### heimish Watermelon Outdoor Soothing Sun Patch

# UV shield+ Skin soothing Outdoor Cooling Sun Patch

No need to apply,

Just put it on and it's done!





| Category      | Skincare / Sun care                                                                                                                                                                         |
|---------------|---------------------------------------------------------------------------------------------------------------------------------------------------------------------------------------------|
| Volume /Price | 5 patch (2pcs*1pair )/ 12,000 KRW                                                                                                                                                           |
| End benefit   | UV Shield, moisturizing & cooling, skin soothing, outdoor sun patch, golf patch