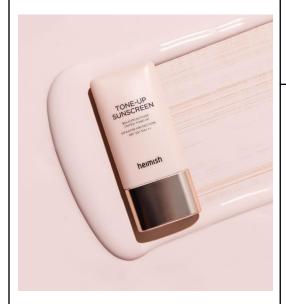

gen extracts creates hydrated skin effect

## Principle ingredients

How to use

Characteristics

\*Watermelon extracts, Moringa enzyme Oil / Eco- ceramide, Collagen, Tocopherol, Shea Butter

## Characteristics of prescription Dermatologist Tested , Hydrogel patch, No fragrance and colorant

Take out of the pouch and remove and transparent file, put it on wherever you want in your face.

Remove when you are done working out.

• If you want a strong sunscreen effect, use it after using sunscreen and makeup.

#### heimish Bulgarian Rose Tone-up Sunscreen SPF 50+ PA+++

Sun base / Tone-up sunscreen

#all-in-one base #tone-up sunscreen

30ml / 20,000 KRW

Category

Volume / Price

End-benefit

**Selling point** 

Ideal for

Characteristics

#### Pink Tone-up sun fluid Make up boosting effect



Viscosity **Fragrance** Color Hydration liquid fluid lotion type subtle rose series floral scent bright pink color light-weight, soft finish without feeling stuffy

## Just with one #sunscreen

All in one sunscreen without going through over layer of skincare, sunscreen, tone-up cream, primer etc.,

Pink tone correction, smooth texture, hypoallergenic sunscreen, non-white cast sunscreen, high adherence

With 'primer effect' adheres to skin perfectly and creates a smooth texture, non-comedogenic

Those who looks for all-in-one base combined with UV protection and tone-up cream

Those who need high adherence makeup base that lasts longer

Sensitive skin type looking for hypoallergenic sunscreen

#### Milky texture permeates to skin smoothly

A fluid type sunscreen that applies moisture cre