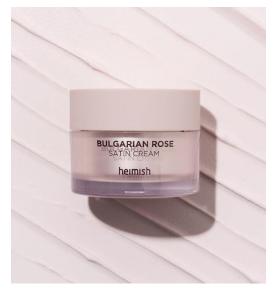

and soothes heated skin rapidly
- ✓ A soft pink translucent moist gel cream full of moisture
- √ Hypoallergenic relief solution for sensitive skin
- ✓ Moist and fresh finishing , smoothly spread on skin to absorb without stickiness that can be used from face to body

#### Principle Ingredients

Characteristics

Watermelon Extract, Aloe Extract, Witch Hazel Extract, Hydrangea Macrophylla Leaf Extract MAKE CARE™ (Moringa Oil, Moringa Eco Ceramide)

How to use

Apply an appropriate amount and gently spread it over your face to body to be absorbed.

TIP: Increase in cooling effect when keep it in fridge.

#### heimish Bulgarian Rose Satin Cream

Skin care / Cream

| Removes dead   | l skin | cells | and  |
|----------------|--------|-------|------|
| boosts long-la | sting  | make  | eup! |



skin texture care priming cream with added exfoliating care as a hydration and nutrition cream

| Volume / Price | 55 ml / 36,000 KRW                                                                                                                                                                           |
|----------------|----------------------------------------------------------------------------------------------------------------------------------------------------------------------------------------------|
| End-benefit    | Bulgarian Rose water 63%, Brightening + Wrinkle improvement, Moisture cream                                                                                                                  |
| Selling point  | Rich cream that fills with moisture without dehydrati