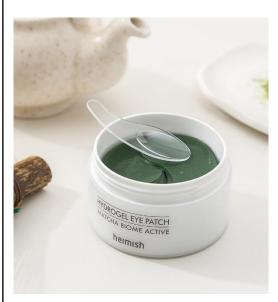

r to precisely nourish and hydrate the skin
- ✓ Easy Patch! Easy to attach and use instead of eye cream!
- 100% Eco-friendly soluble hydro gel patch (tightness ↑absorption↑)
- √ Harmful ingredients free (No addition to allergy components such Paraben and Dimethicone)

#### **Principle** ingredients

Soluble Hydrogel, Rosa Damascena Flower water, Niacinamide, Adenosine

#### Characteristics Dermatologist Tested ,Cruelty Free of prescription

#### How to use

After cleansing place the eye patch on the desired facial area using the enclosed spatula. Remove after 20-30 mins.

#### heimish Matcha Biome Hydrogel Eye Patch

Boosts eyes elasticity, brightening, anti-wrinkle

Hydrating + brightening + anti-wrirnkle

#### All-in-one functional eyecare

2 pieces a day,

20 minutes of intensive care



#### Matcha probiotics eye gel patch

Easy to use for intensive care around your eyes

Matcha probiotics eye gel patch

Principle

Category

Volume / Price

**End benefit** 

**Selling point** 

Ideal for

Characteristics

\*1% Matcha symbiotic fermentation water, 1% Matcha symbiotic fermentation material, 2% Niacinamide, 2% Adenosine

Characteristics of prescription

Natural scent and color, excluded "Sephora prohibited ingredients"

\*Natural herbal ingredients- licorice, vasculus, gold etc (calming effects) ingredients

#moisturizing #without irritation #eye care Intensive care with a perfect functional eye patch, Matcha probiotics calms irritated and sensitive skin comfortably,

Skincare / Eyepatch

1.4g \* 60EA / 20,000 KRW

✓ Double functional cosmetics [brightening + anti-wrinkle]