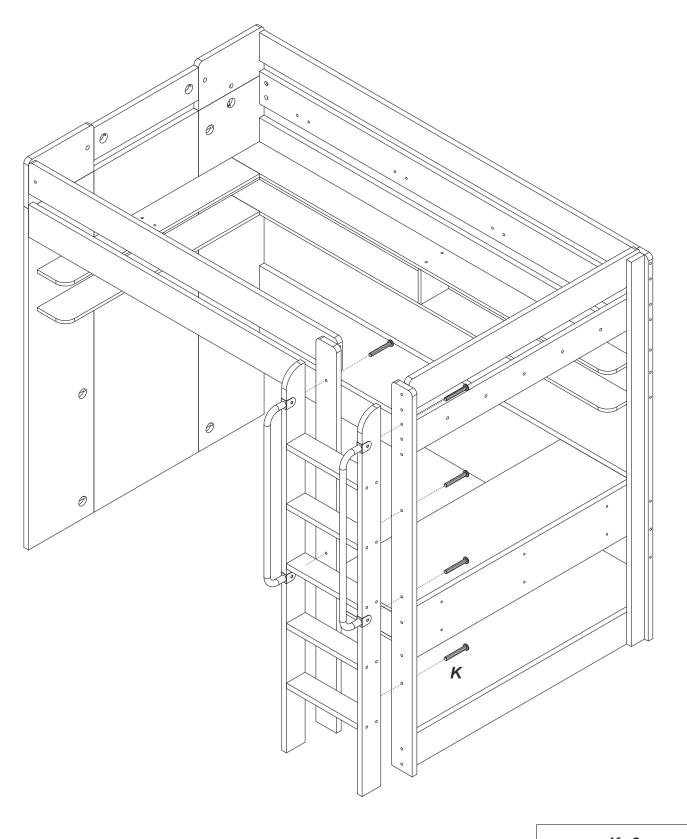

#### **TEOM Loft Bed Installation Manual**

0 **5** D D 0 0 1 D D Mx4 Dx4 M8\*15 M8\*80

Qx5

**Note:** on panel 7, the holes are not punched through so that the ladder side can be switched as needed, please use drill bit or the provided wood screw (R) to drill through to widen the holes.

## 13.

**Note:** on panel 7, the holes are not punched through so that the ladder side can be switched as needed, please use drill bit or the provided wood screw (R) to drill through to widen the holes.