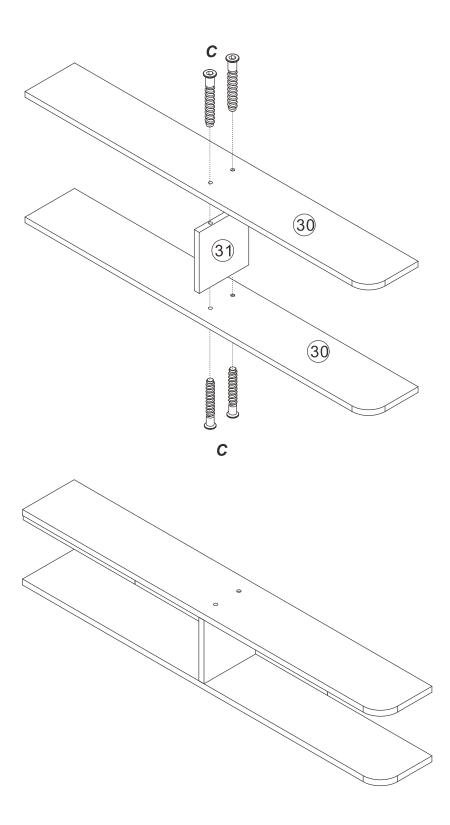

*TEOM Loft Bed Installation Manual**











0 **5** D D 0 0 1 D D Mx4 Dx4 M8\*15 M8\*80







Qx5



























**Note:** on panel 7, the holes are not punched through so that the ladder side can be switched as needed, please use drill bit or the provided wood screw (R) to drill through to widen the holes.

























# 23. Wx100 00000 00000 00000 00000 00000









M 0 **(5)** D D 0  $\circ$ 1 D D Mx4 Dx4 M8\*15 M8\*80

























*Ux* 6





9. C 31 32 32 Carrier. C Commo Comp 12 Carrier Services Canada. 0 Cx12 

M7\*38







## 13.



**Note:** on panel 7, the holes are not punched through so that the ladder side can be switched as needed, please use drill bit or the provided wood screw (R) to drill through to widen the holes.





## 15.













## 21.







## 23. O 26 26 Wx100 00000 00000 00000 00000 00000 00000