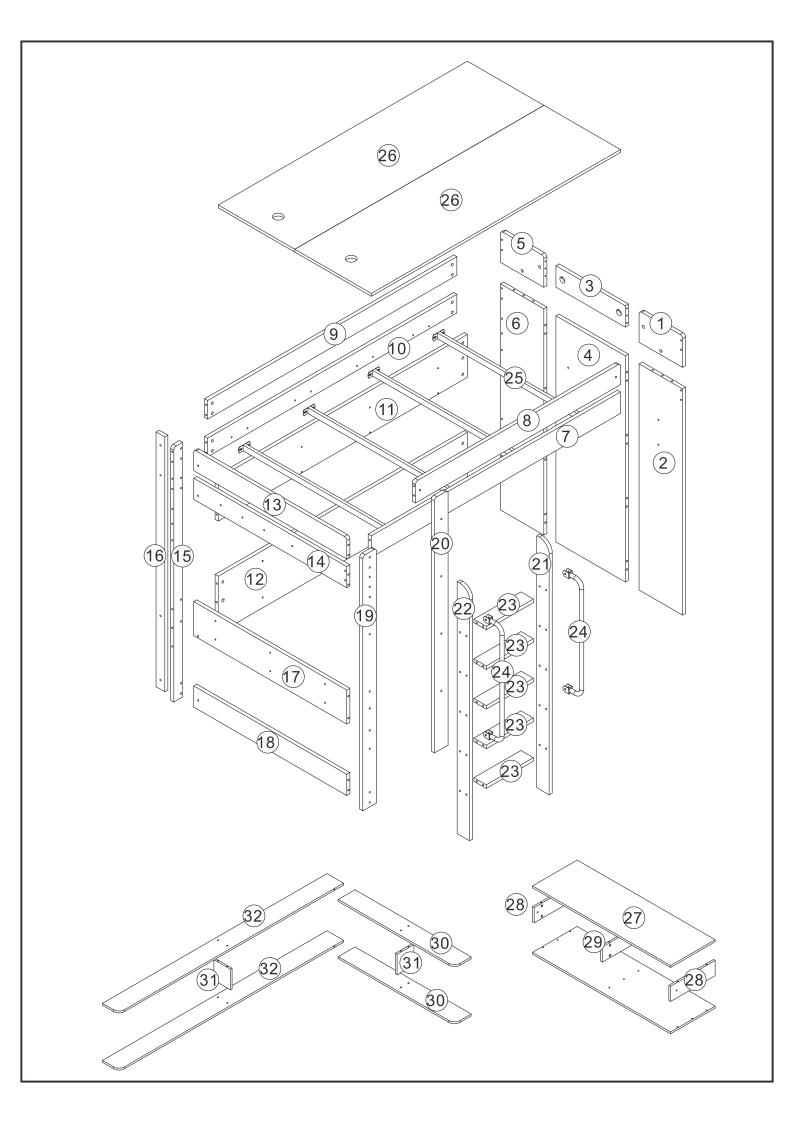

#### **TEOM Loft Bed Installation Manual**

0 **5** D D 0 0 1 D D Mx4 Dx4 M8\*15 M8\*80

Qx5

**Note:** on panel 7, the holes are not punched through so that the ladder side can be switched as needed, please use drill bit or the provided wood screw (R) to drill through to widen the holes.

## 13.

**Note:** on panel 7, the holes are not punched through so that the ladder side can be switched as needed, please use drill bit or the provided wood screw (R) to drill through to widen the holes.