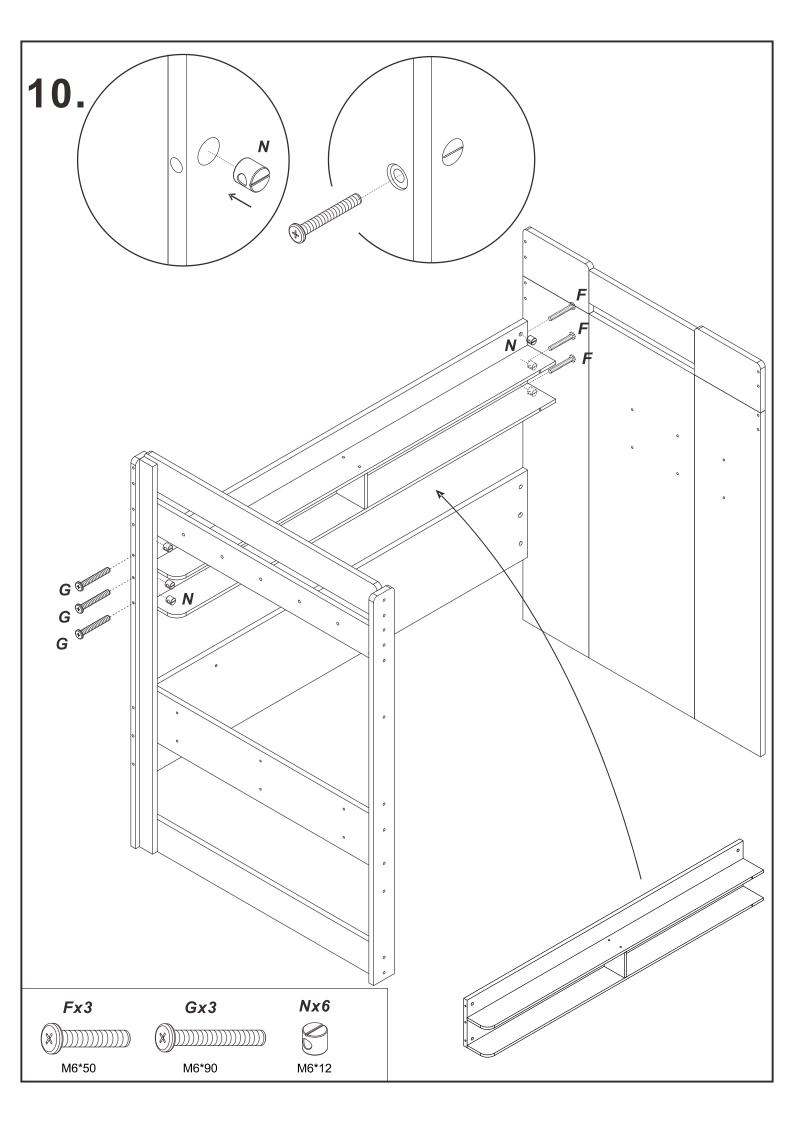

#### **TEOM Loft Bed Installation Manual**











0 **5** D D 0 0 1 D D Mx4 Dx4 M8\*15 M8\*80







Qx5



























**Note:** on panel 7, the holes are not punched through so that the ladder side can be switched as needed, please use drill bit or the provided wood screw (R) to drill through to widen the holes.

























# 23. Wx100 00000 00000 00000 00000 00000









M 0 **(5)** D D 0  $\circ$ 1 D D Mx4 Dx4 M8\*15 M8\*80

























*Ux* 6





9. C 31 32 32 Carrier. C Commo Comp 12 Carrier Services Canada. 0 Cx12 

M7\*38







## 13.



**Note:** on panel 7, the holes are not punched through so that the ladder side can be switched as needed, please use drill bit or the provided wood screw (R) to drill through to widen the holes.





## 15.













## 21.







## 23. O 26 26 Wx100 00000 00000 00000 00000 00000 00000