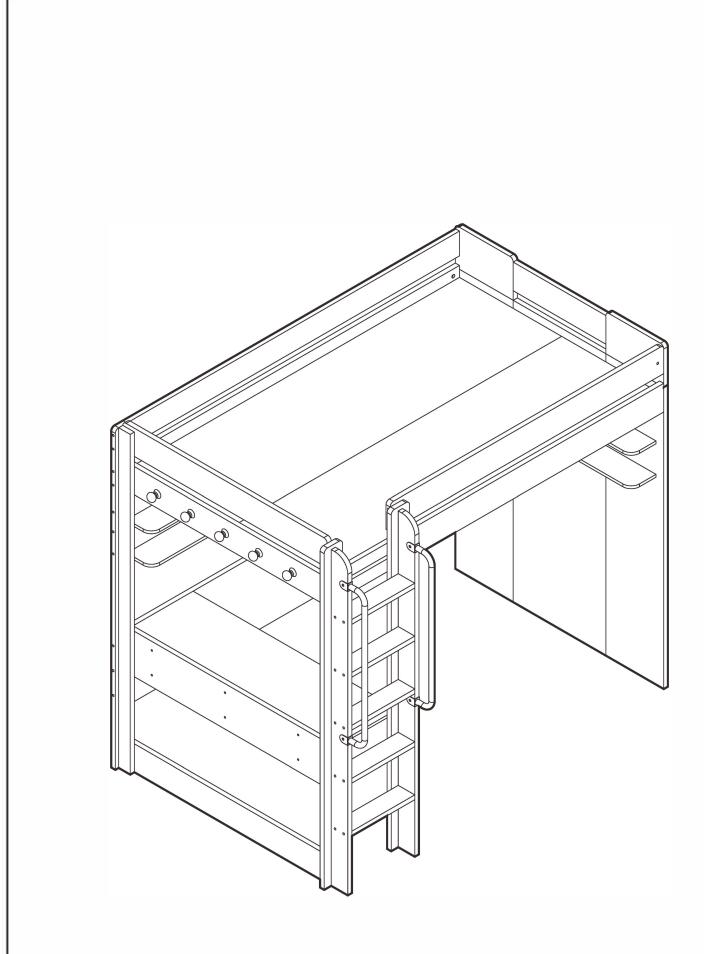

#### **TEOM Loft Bed Installation Manual**

0 **5** D D 0 0 1 D D Mx4 Dx4 M8\*15 M8\*80

Qx5

**Note:** on panel 7, the holes are not punched through so that the ladder side can be switched as needed, please use drill bit or the provided wood screw (R) to drill through to widen the holes.