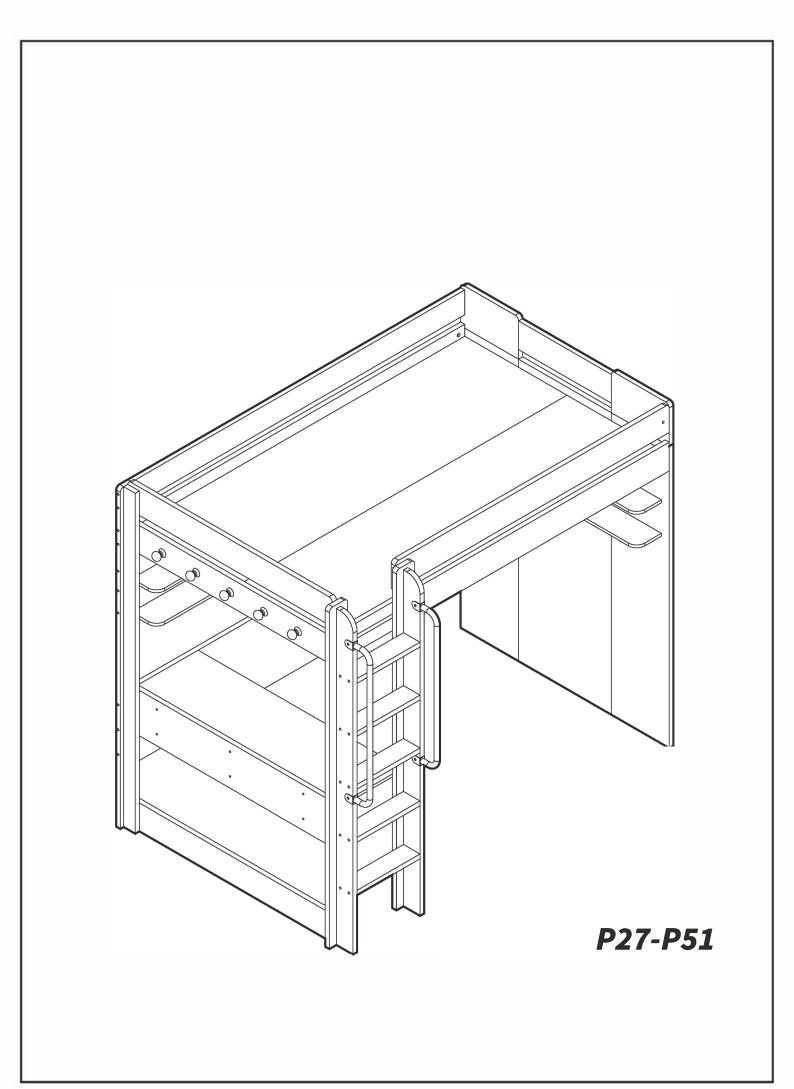

#### **TEOM Loft Bed Installation Manual**











0 **5** D D 0 0 1 D D Mx4 Dx4 M8\*15 M8\*80







Qx5



























**Note:** on panel 7, the holes are not punched through so that the ladder side can be switched as needed, please use drill bit or the provided wood screw (R) to drill through to widen the holes.

























# 23. Wx100 00000 00000 00000 00000 00000









M 0 **(5)** D D 0  $\circ$ 1 D D Mx4 Dx4 M8\*15 M8\*80

























*Ux* 6





9. C 31 32 32 Carrier. C Commo Comp 12 Carrier Services Canada. 0 Cx12 

M7\*38







## 13.



**Note:** on panel 7, the holes are not punched through so that the ladder side can be switched as needed, please use drill bit or the provided wood screw (R) to drill through to widen the holes.





## 15.













## 21.







## 23. O 26 26 W