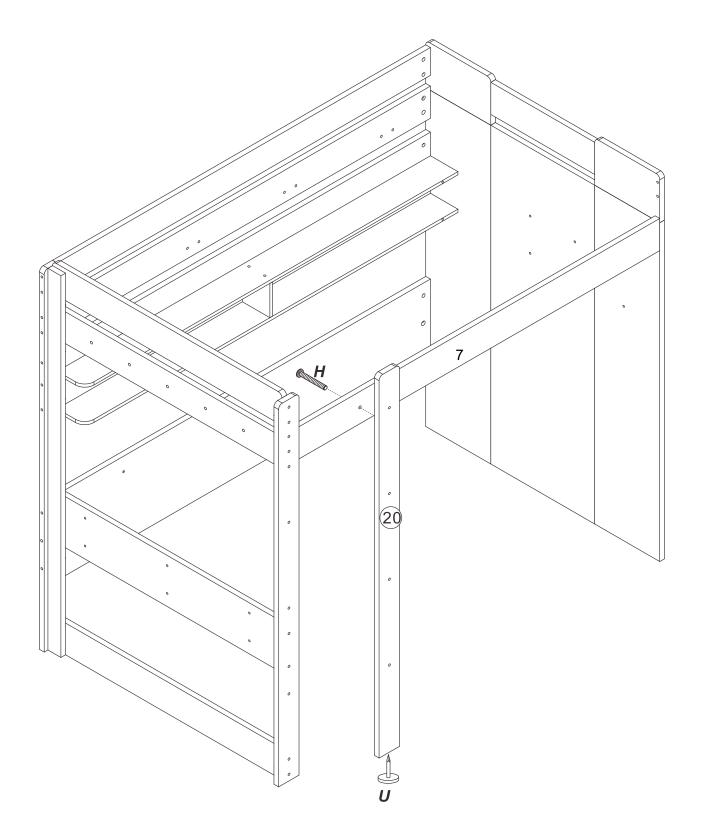

#### **TEOM Loft Bed Installation Manual**











0 **5** D D 0 0 1 D D Mx4 Dx4 M8\*15 M8\*80







Qx5



























**Note:** on panel 7, the holes are not punched through so that the ladder side can be switched as needed, please use drill bit or the provided wood screw (R) to drill through to widen the holes.

























# 23. Wx100 00000 00000 00000 00000 00000









M 0 **(5)** D D 0  $\circ$ 1 D D Mx4 Dx4 M8\*15 M8\*80

























*Ux* 6





9. C 31 32 32 Carrier. C Commo Comp 12 Carrier Services Canada. 0 Cx12 

M7\*38







## 13.



**Note:** on panel 7, the holes are not punched through so that the ladder side can be switched as needed, please use drill bit or the provided wood screw (R) to drill through to widen the holes.





## 15.













## 21.







## 23. O 26 26 Wx100 00000 00000 00000 00000 00000 00000