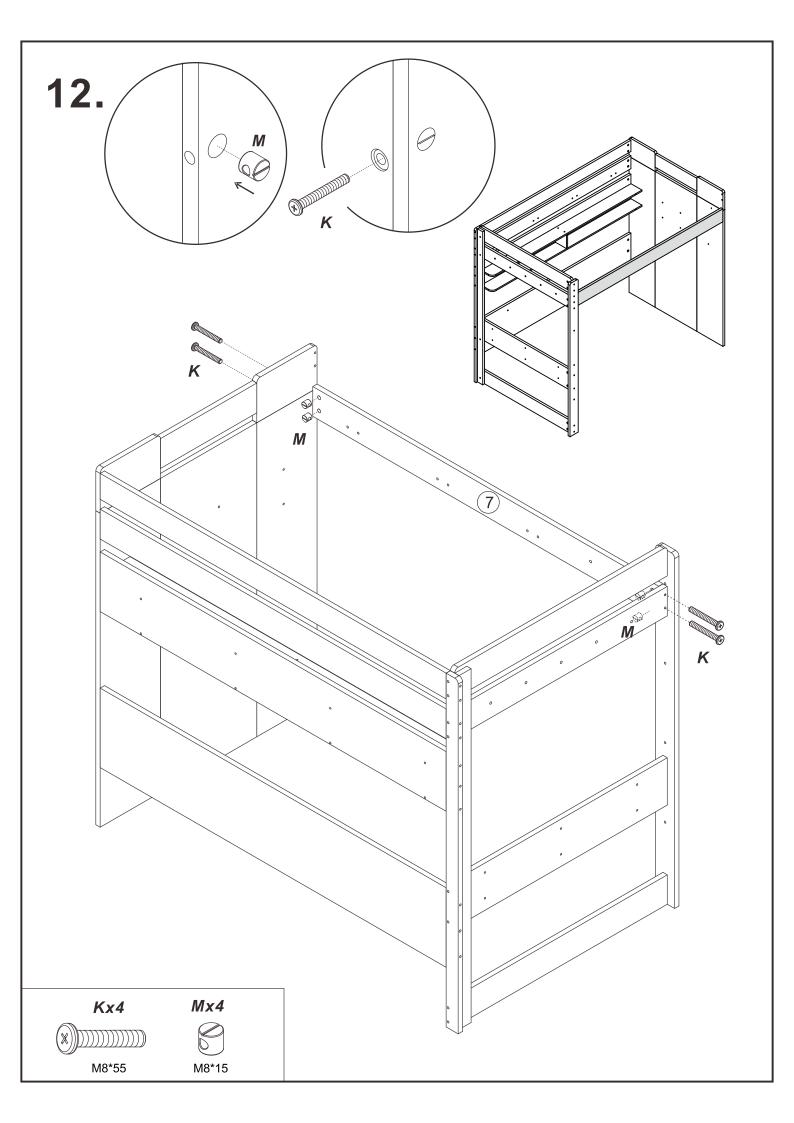

## 13.

**Note:** on panel 7, the holes are not punched through so that the ladder side can be switched as needed, please use drill bit or the provided wood screw (R) to drill through to widen the holes.