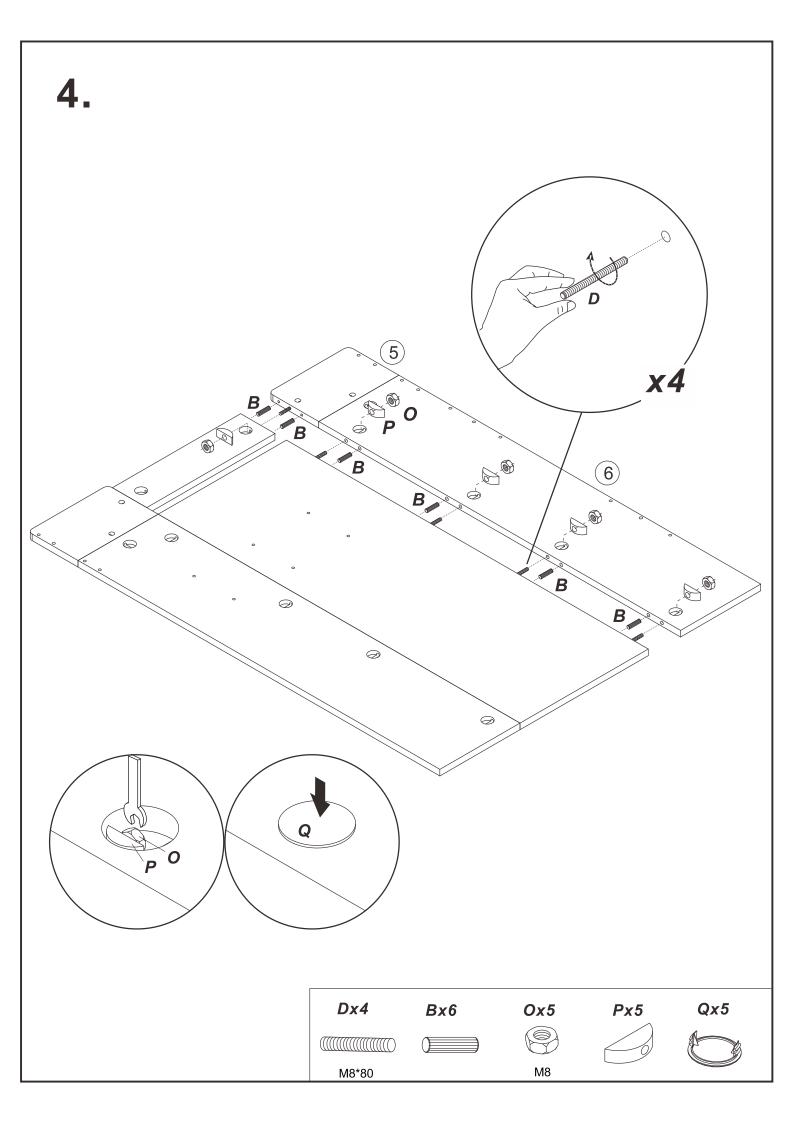

#### **TEOM Loft Bed Installation Manual**











0 **5** D D 0 0 1 D D Mx4 Dx4 M8\*15 M8\*80







Qx5



























**Note:** on panel 7, the holes are not punched through so that the ladder side can be switched as needed, please use drill bit or the provided wood screw (R) to drill through to widen the holes.

























# 23. Wx100 00000 00000 00000 00000 00000









M 0 **(5)** D D 0  $\circ$ 1 D D Mx4 Dx4 M8\*15 M8\*80

























*Ux* 6





9. C 31 32 32 Carrier. C Commo Comp 12 Carrier Services Canada. 0 Cx12 

M7\*38







## 13.



**Note:** on panel 7, the holes are not punched through so that the ladder side can be switched as needed, please use drill bit or the provided wood screw (R) to drill through to widen the holes.





## 15.













## 21.







## 23. O 26 26 Wx100 00000 00000 00000 00000 00000 00000