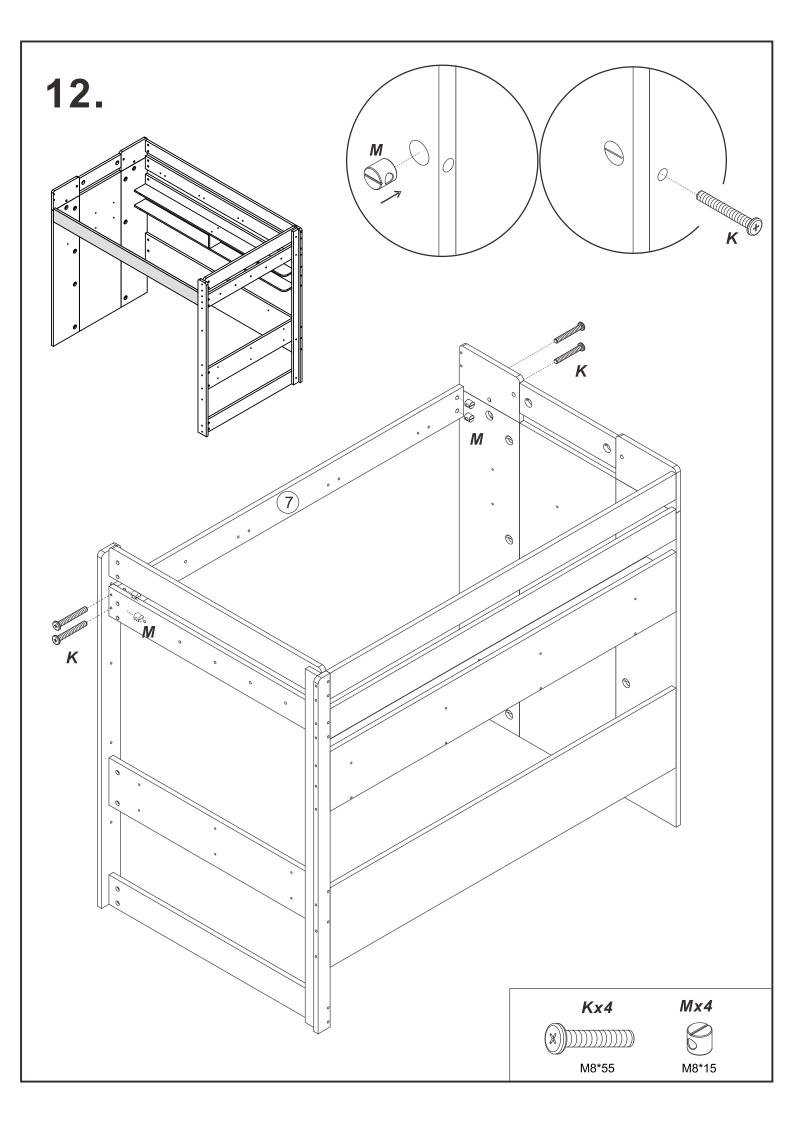

#### **TEOM Loft Bed Installation Manual**

0 **5** D D 0 0 1 D D Mx4 Dx4 M8\*15 M8\*80

Qx5

**Note:** on panel 7, the holes are not punched through so that the ladder side can be switched as needed, please use drill bit or the provided wood screw (R) to drill through to widen the holes.