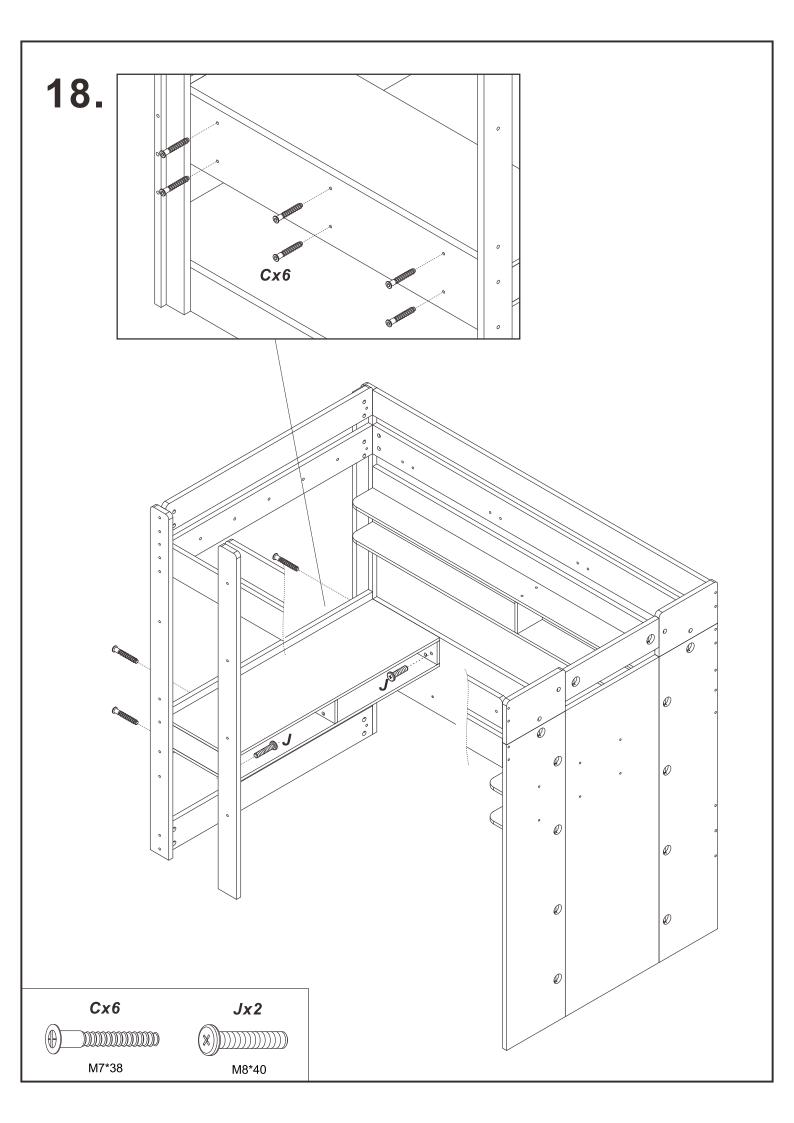

ft Bed Installation Manual**











0 **5** D D 0 0 1 D D Mx4 Dx4 M8\*15 M8\*80







Qx5



























**Note:** on panel 7, the holes are not punched through so that the ladder side can be switched as needed, please use drill bit or the provided wood screw (R) to drill through to widen the holes.

























# 23. Wx100 00000 00000 00000 00000 00000









M 0 **(5)** D D 0  $\circ$ 1 D D Mx4 Dx4 M8\*15 M8\*80

























*Ux* 6





9. C 31 32 32 Carrier. C Commo Comp 12 Carrier Services Canada. 0 Cx12 

M7\*38







## 13.



**Note:** on panel 7, the holes are not punched through so that the ladder side can be switched as needed, please use drill bit or the provided wood screw (R) to drill through to widen the holes.





## 15.













## 21.







## 23. O 26 26 Wx100 00000 00000 00000 00000 00000 00000