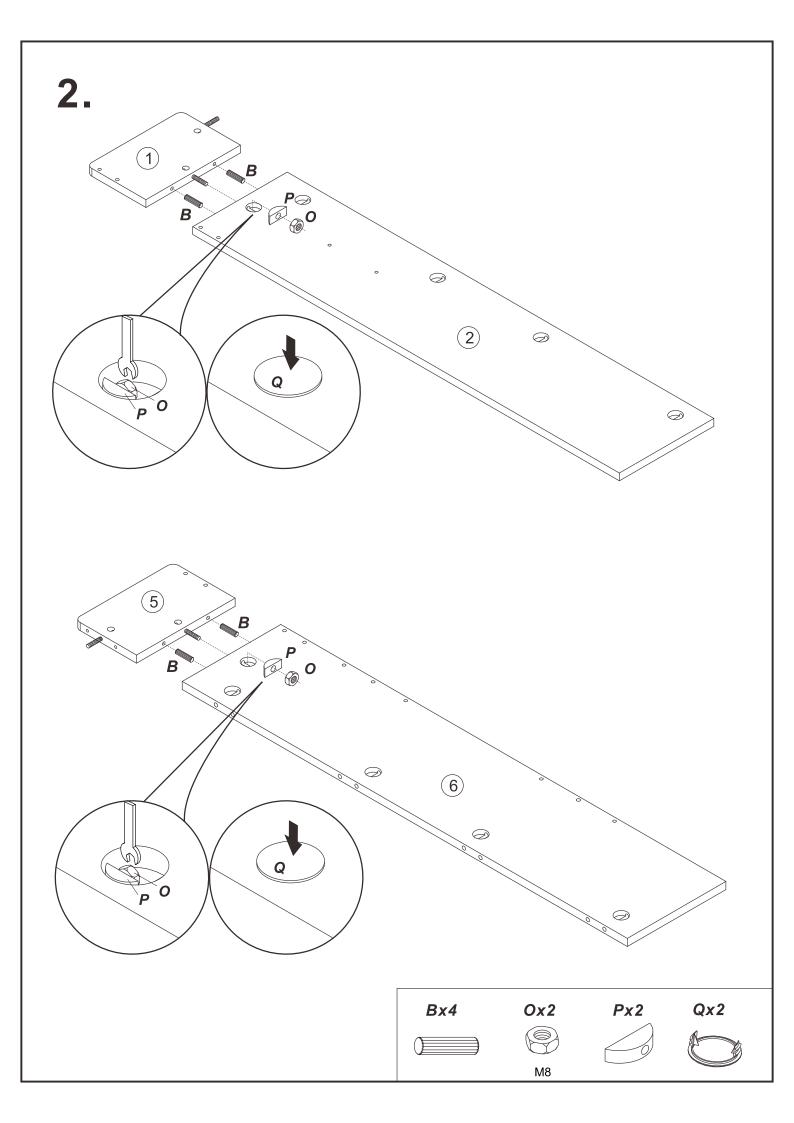

#### **TEOM Loft Bed Installation Manual**











0 **5** D D 0 0 1 D D Mx4 Dx4 M8\*15 M8\*80







Qx5



























**Note:** on panel 7, the holes are not punched through so that the ladder side can be switched as needed, please use drill bit or the provided wood screw (R) to drill through to widen the holes.

























# 23. Wx100 00000 00000 00000 00000 00000









M 0 **(5)** D D 0  $\circ$ 1 D D Mx4 Dx4 M8\*15 M8\*80

























*Ux* 6





9. C 31 32 32 Carrier. C Commo Comp 12 Carrier Services Canada. 0 Cx12 

M7\*38







## 13.



**Note:** on panel 7, the holes are not punched through so that the ladder side can be switched as needed, please use drill bit or the provided wood screw (R) to drill through to widen the holes.





## 15.













## 21.







## 23. O 26 26 Wx100 00000 00000 00000 00000 00000 00000