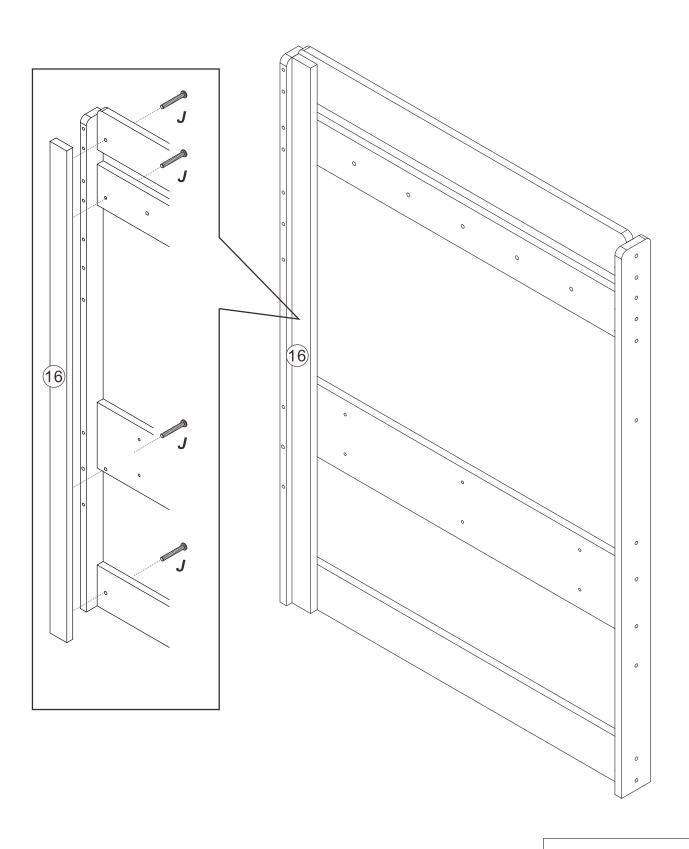

#### **TEOM Loft Bed Installation Manual**











0 **5** D D 0 0 1 D D Mx4 Dx4 M8\*15 M8\*80







Qx5



























**Note:** on panel 7, the holes are not punched through so that the ladder side can be switched as needed, please use drill bit or the provided wood screw (R) to drill through to widen the holes.

























# 23. Wx100 00000 00000 00000 00000 00000









M 0 **(5)** D D 0  $\circ$ 1 D D Mx4 Dx4 M8\*15 M8\*80

























*Ux* 6





9. C 31 32 32 Carrier. C Commo Comp 12 Carrier Services Canada. 0 Cx12 

M7\*38







## 13.



**Note:** on panel 7, the holes are not punched through so that the ladder side can be switched as needed, please use drill bit or the provided wood screw (R) to drill through to widen the holes.





## 15.













## 21.







## 23. O 26 26 Wx100 00000 00000 00000 00000 00000 00000