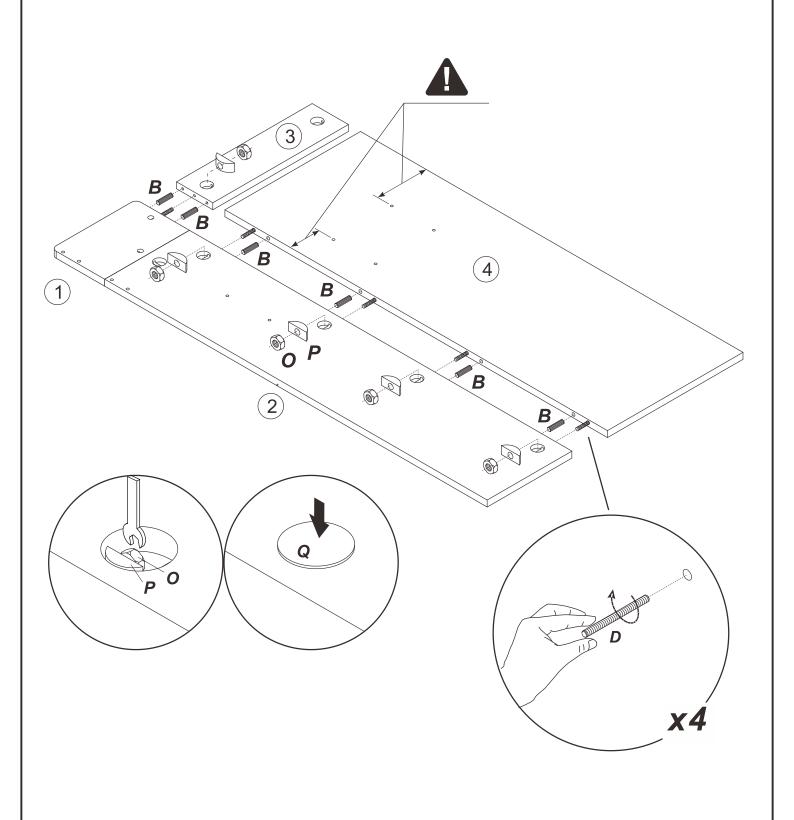

#### **TEOM Loft Bed Installation Manual**











0 **5** D D 0 0 1 D D Mx4 Dx4 M8\*15 M8\*80







Qx5



























**Note:** on panel 7, the holes are not punched through so that the ladder side can be switched as needed, please use drill bit or the provided wood screw (R) to drill through to widen the holes.

























# 23. Wx100 00000 00000 00000 00000 00000









M 0 **(5)** D D 0  $\circ$ 1 D D Mx4 Dx4 M8\*15 M8\*80

























*Ux* 6





9. C 31 32 32 Carrier. C Commo Comp 12 Carrier Services Canada. 0 Cx12 

M7\*38







## 13.



**Note:** on panel 7, the holes are not punched through so that the ladder side can be switched as needed, please use drill bit or the provided wood screw (R) to drill through to widen the holes.





## 15.













## 21.







## 23. O 26 26 Wx100 00000 00000 00000 00000 00000 00000