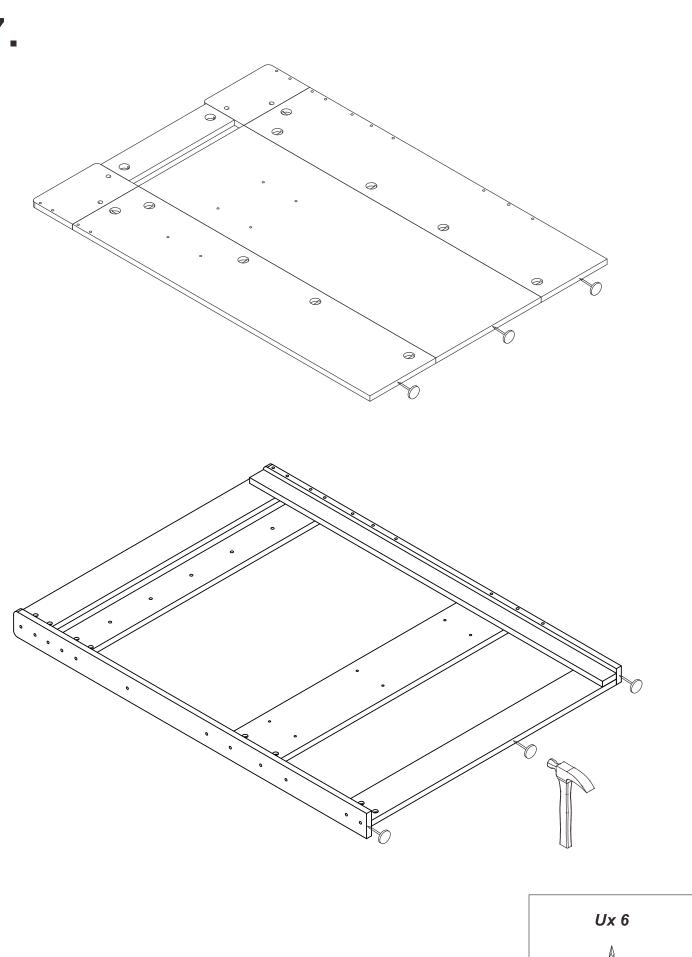

#### **TEOM Loft Bed Installation Manual**











0 **5** D D 0 0 1 D D Mx4 Dx4 M8\*15 M8\*80







Qx5



























**Note:** on panel 7, the holes are not punched through so that the ladder side can be switched as needed, please use drill bit or the provided wood screw (R) to drill through to widen the holes.

























# 23. Wx100 00000 00000 00000 00000 00000









M 0 **(5)** D D 0  $\circ$ 1 D D Mx4 Dx4 M8\*15 M8\*80

























*Ux* 6





9. C 31 32 32 Carrier. C Commo Comp 12 Carrier Services Canada. 0 Cx12 

M7\*38







## 13.



**Note:** on panel 7, the holes are not punched through so that the ladder side can be switched as needed, please use drill bit or the provided wood screw (R) to drill through to widen the holes.





## 15.













## 21.







## 23. O 26 26 Wx100 00000 00000 00000 00000 00000 00000