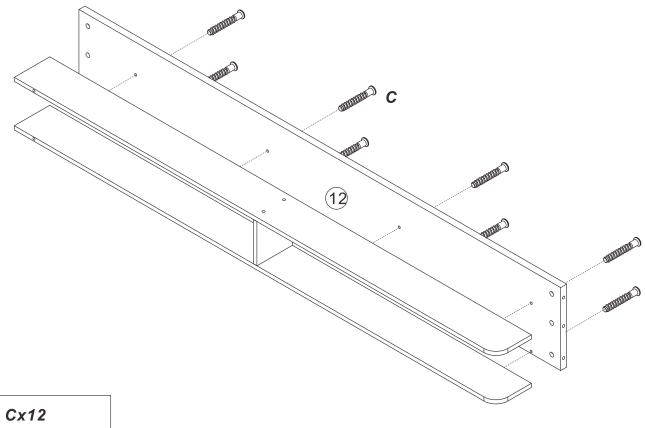

# 23. Wx100 00000 00000 00000 00000 00000

M 0 **(5)** D D 0  $\circ$ 1 D D Mx4 Dx4 M8\*15 M8\*80

*Ux* 6

9. C 31 32 32 Carrier. C Commo Comp 12 Carrier Services Canada. 0 Cx12 

M7\*38