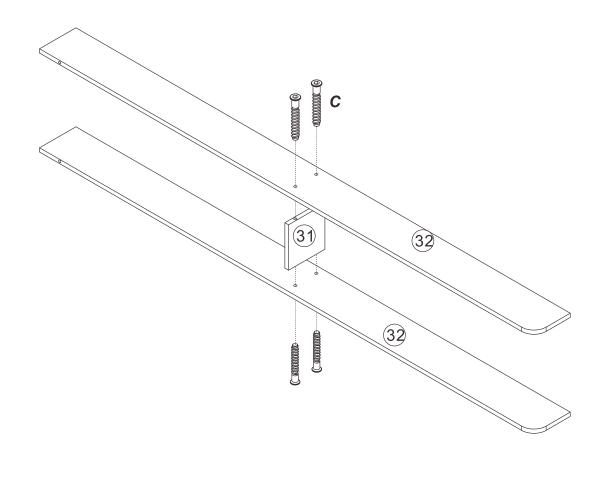

# 23. Wx100 00000 00000 00000 00000 00000

M 0 **(5)** D D 0  $\circ$ 1 D D Mx4 Dx4 M8\*15 M8\*80

*Ux* 6

9. C 31 32 32 Carrier. C Commo Comp 12 Carrier Services Canada. 0 Cx12 

M7\*38