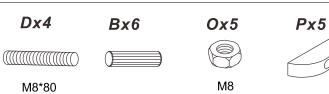

#### **TEOM Loft Bed Installation Manual**

0 **5** D D 0 0 1 D D Mx4 Dx4 M8\*15 M8\*80

Qx5

**Note:** on panel 7, the holes are not punched through so that the ladder side can be switched as needed, please use drill bit or the provided wood screw (R) to drill through to widen the holes.