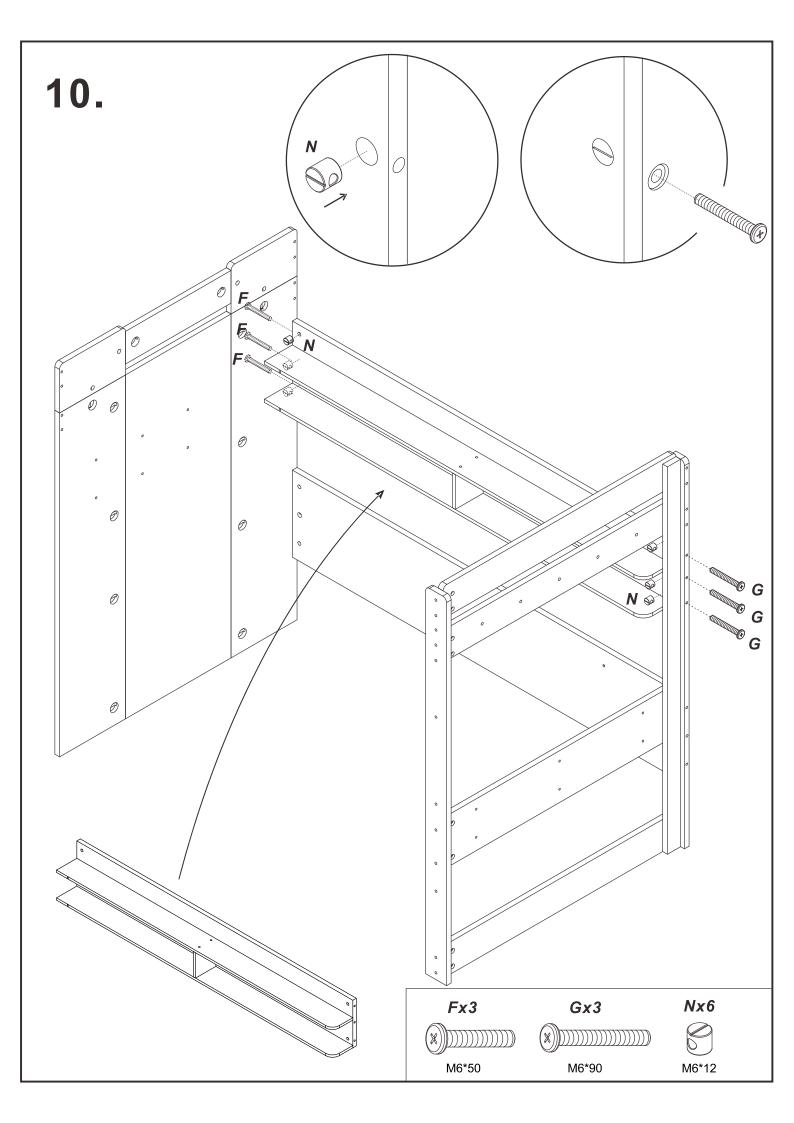

#### **TEOM Loft Bed Installation Manual**











0 **5** D D 0 0 1 D D Mx4 Dx4 M8\*15 M8\*80







Qx5



























**Note:** on panel 7, the holes are not punched through so that the ladder side can be switched as needed, please use drill bit or the provided wood screw (R) to drill through to widen the holes.

























# 23. Wx100 00000 00000 00000 00000 00000









M 0 **(5)** D D 0  $\circ$ 1 D D Mx4 Dx4 M8\*15 M8\*80

























*Ux* 6





9. C 31 32 32 Carrier. C Commo Comp 12 Carrier Services Canada. 0 Cx12 

M7\*38







## 13.



**Note:** on panel 7, the holes are not punched through so that the ladder side can be switched as needed, please use drill bit or the provided wood screw (R) to drill through to widen the holes.





## 15.













## 21.







## 23. O 26 26 Wx100 00000 00000 00000 00000 00000 00000