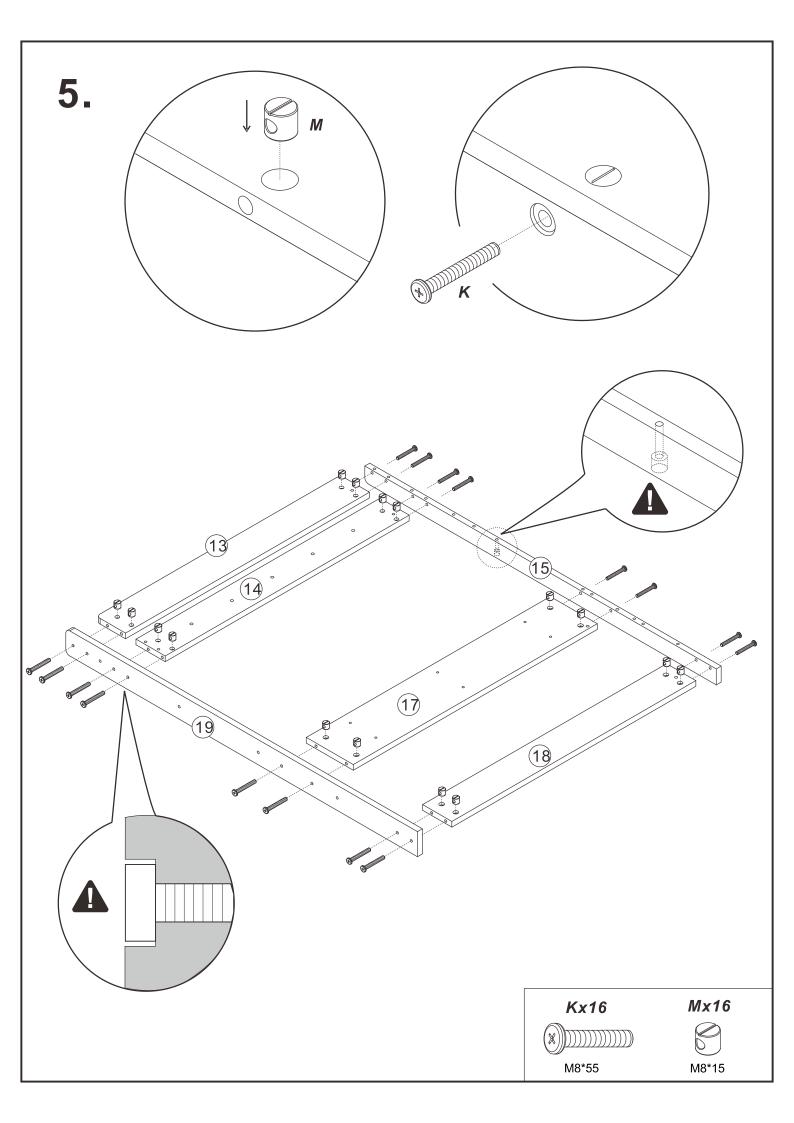

#### **TEOM Loft Bed Installation Manual**











0 **5** D D 0 0 1 D D Mx4 Dx4 M8\*15 M8\*80







Qx5



























**Note:** on panel 7, the holes are not punched through so that the ladder side can be switched as needed, please use drill bit or the provided wood screw (R) to drill through to widen the holes.

























# 23. Wx100 00000 00000 00000 00000 00000









M 0 **(5)** D D 0  $\circ$ 1 D D Mx4 Dx4 M8\*15 M8\*80

























*Ux* 6





9. C 31 32 32 Carrier. C Commo Comp 12 Carrier Services Canada. 0 Cx12 

M7\*38







## 13.



**Note:** on panel 7, the holes are not punched through so that the ladder side can be switched as needed, please use drill bit or the provided wood screw (R) to drill through to widen the holes.





## 15.













## 21.







## 23. O 26 26 Wx100 00000 00000 00000 00000 00000 00000