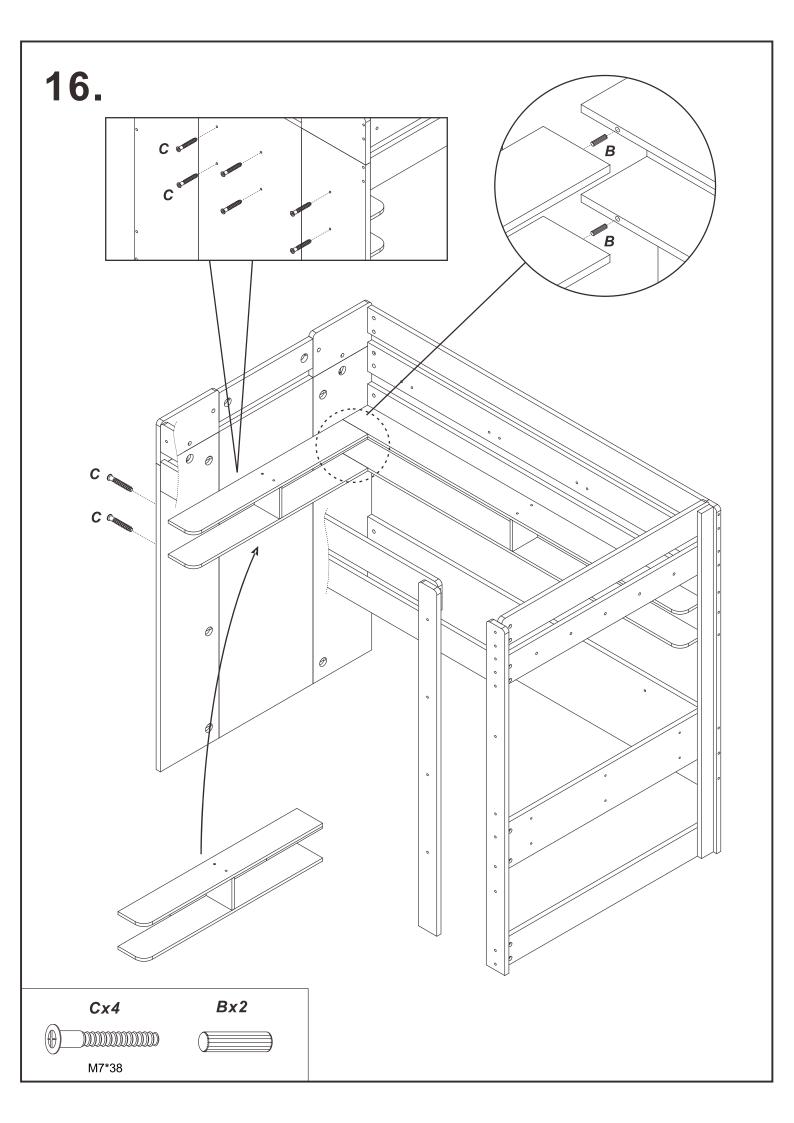

#### **TEOM Loft Bed Installation Manual**











0 **5** D D 0 0 1 D D Mx4 Dx4 M8\*15 M8\*80







Qx5



























**Note:** on panel 7, the holes are not punched through so that the ladder side can be switched as needed, please use drill bit or the provided wood screw (R) to drill through to widen the holes.

























# 23. Wx100 00000 00000 00000 00000 00000









M 0 **(5)** D D 0  $\circ$ 1 D D Mx4 Dx4 M8\*15 M8\*80

























*Ux* 6





9. C 31 32 32 Carrier. C Commo Comp 12 Carrier Services Canada. 0 Cx12 

M7\*38







## 13.



**Note:** on panel 7, the holes are not punched through so that the ladder side can be switched as needed, please use drill bit or the provided wood screw (R) to drill through to widen the holes.





## 15.













## 21.







## 23. O 26 26 Wx100 00000 00000 00000 00000 00000 00000