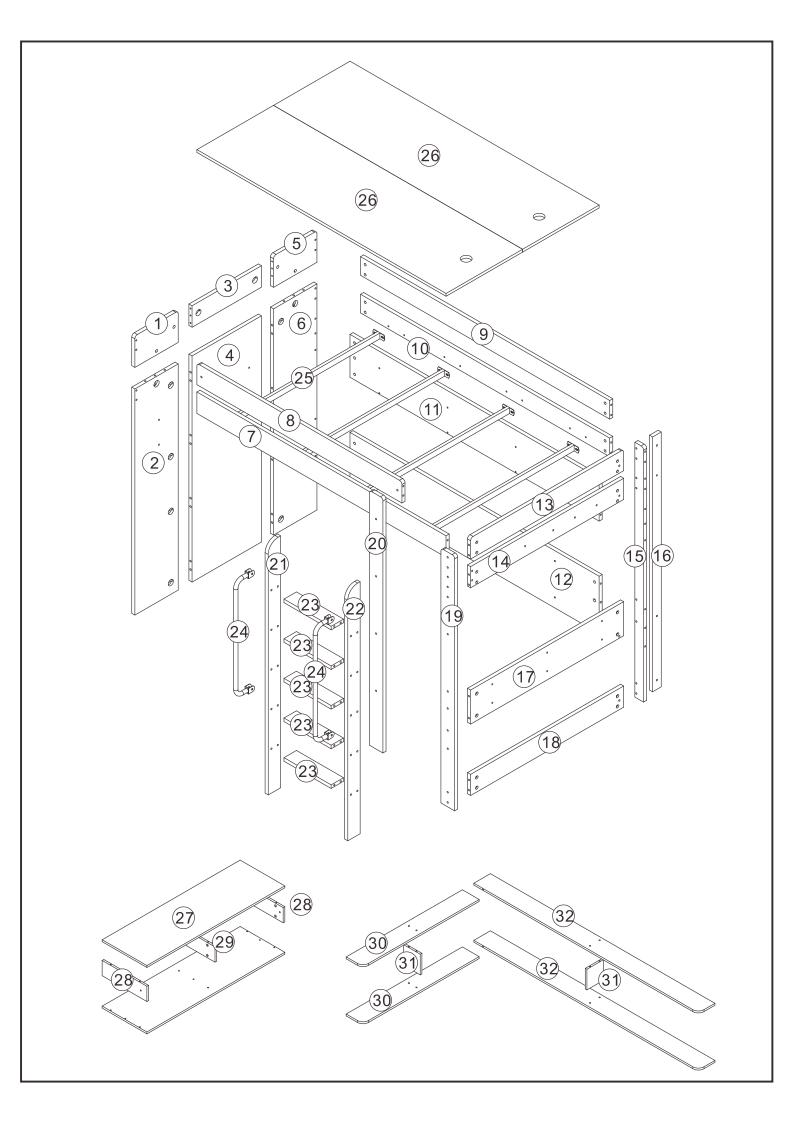

#### **TEOM Loft Bed Installation Manual**

0 **5** D D 0 0 1 D D Mx4 Dx4 M8\*15 M8\*80

Qx5

**Note:** on panel 7, the holes are not punched through so that the ladder side can be switched as needed, please use drill bit or the provided wood screw (R) to drill through to widen the holes.

## 13.

**Note:** on panel 7, the holes are not punched through so that the ladder side can be switched as needed, please use drill bit or the provided wood screw (R) to drill through to widen the holes.