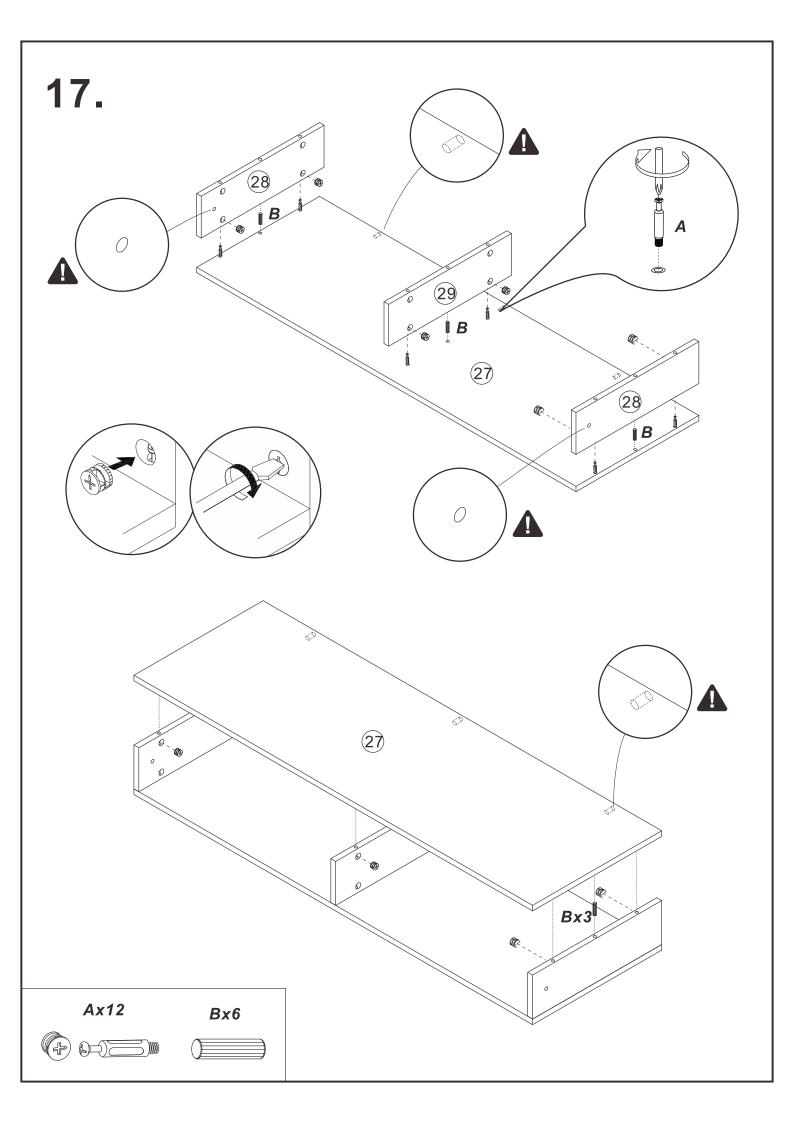

Loft Bed Installation Manual**











0 **5** D D 0 0 1 D D Mx4 Dx4 M8\*15 M8\*80







Qx5



























**Note:** on panel 7, the holes are not punched through so that the ladder side can be switched as needed, please use drill bit or the provided wood screw (R) to drill through to widen the holes.

























# 23. Wx100 00000 00000 00000 00000 00000









M 0 **(5)** D D 0  $\circ$ 1 D D Mx4 Dx4 M8\*15 M8\*80

























*Ux* 6





9. C 31 32 32 Carrier. C Commo Comp 12 Carrier Services Canada. 0 Cx12 

M7\*38







## 13.



**Note:** on panel 7, the holes are not punched through so that the ladder side can be switched as needed, please use drill bit or the provided wood screw (R) to drill through to widen the holes.





## 15.













## 21.







## 23. O 26 26 Wx100 00000 00000 00000 00000 00000 00000