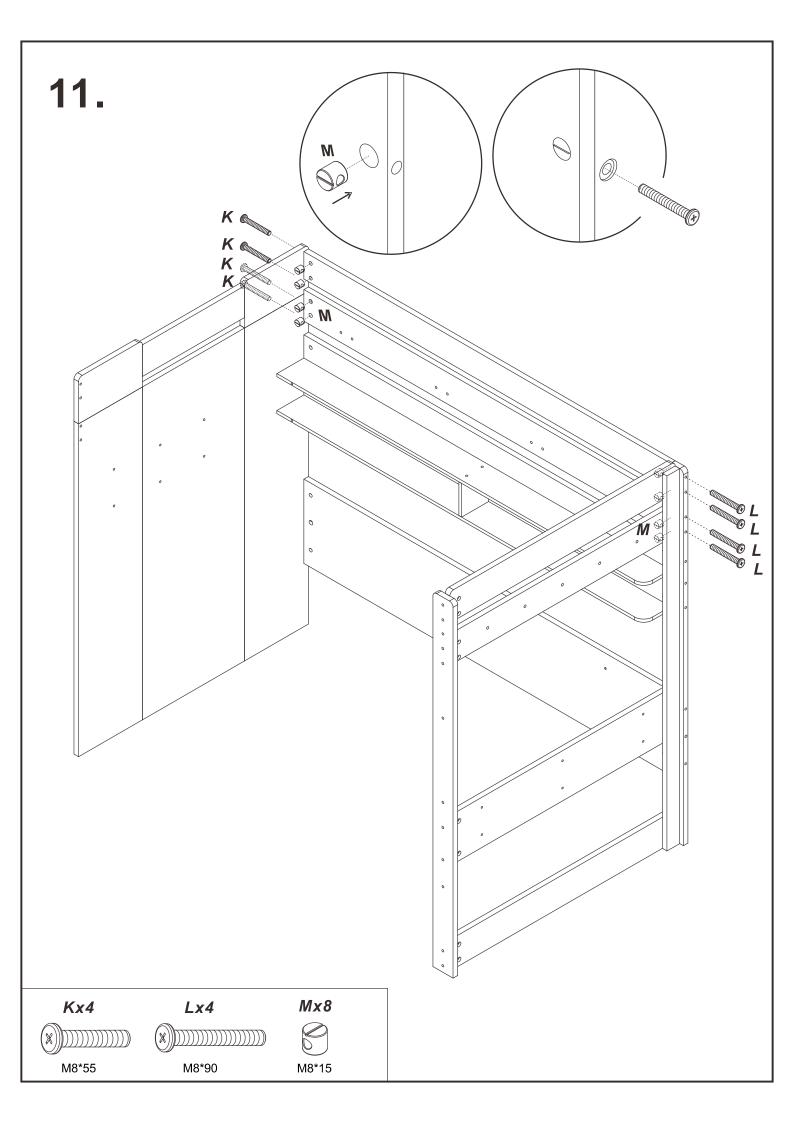

#### **TEOM Loft Bed Installation Manual**











0 **5** D D 0 0 1 D D Mx4 Dx4 M8\*15 M8\*80







Qx5



























**Note:** on panel 7, the holes are not punched through so that the ladder side can be switched as needed, please use drill bit or the provided wood screw (R) to drill through to widen the holes.

























# 23. Wx100 00000 00000 00000 00000 00000









M 0 **(5)** D D 0  $\circ$ 1 D D Mx4 Dx4 M8\*15 M8\*80

























*Ux* 6





9. C 31 32 32 Carrier. C Commo Comp 12 Carrier Services Canada. 0 Cx12 

M7\*38







## 13.



**Note:** on panel 7, the holes are not punched through so that the ladder side can be switched as needed, please use drill bit or the provided wood screw (R) to drill through to widen the holes.





## 15.













## 21.







## 23. O 26 26 Wx100 00000 00000 00000 00000 00000 00000