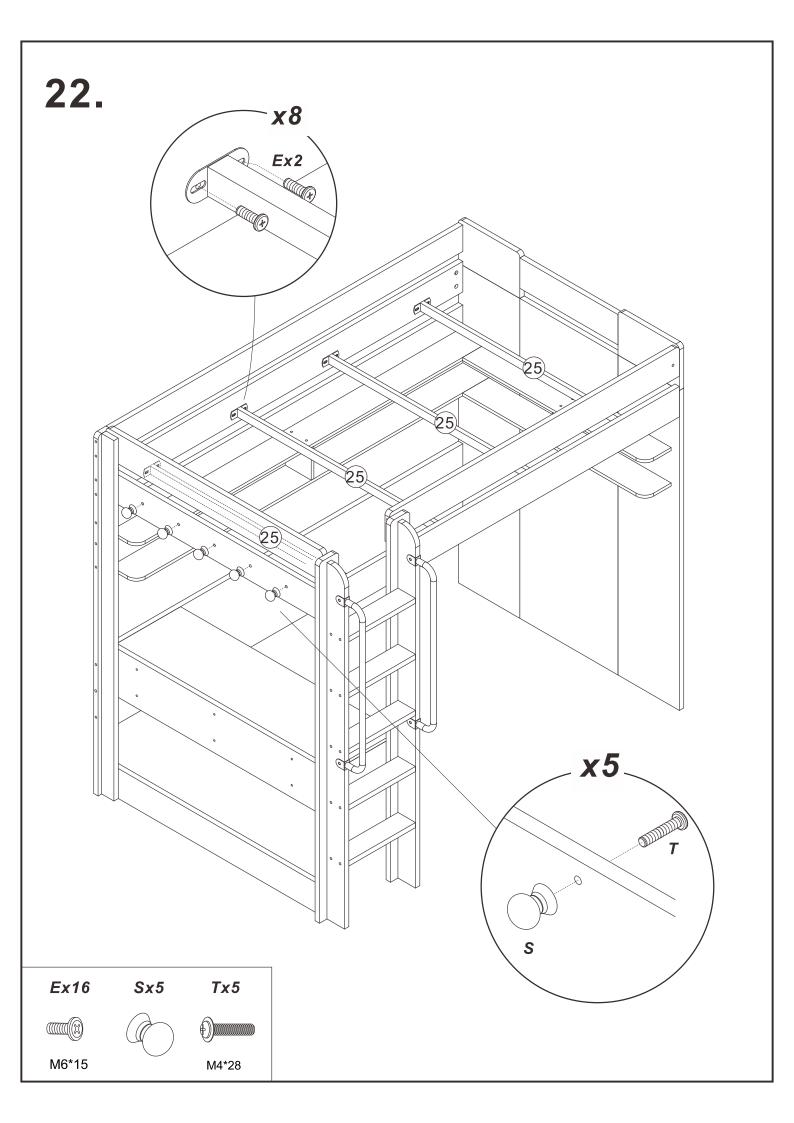

ion Manual**











0 **5** D D 0 0 1 D D Mx4 Dx4 M8\*15 M8\*80







Qx5



























**Note:** on panel 7, the holes are not punched through so that the ladder side can be switched as needed, please use drill bit or the provided wood screw (R) to drill through to widen the holes.

























# 23. Wx100 00000 00000 00000 00000 00000









M 0 **(5)** D D 0  $\circ$ 1 D D Mx4 Dx4 M8\*15 M8\*80

























*Ux* 6





9. C 31 32 32 Carrier. C Commo Comp 12 Carrier Services Canada. 0 Cx12 

M7\*38







## 13.



**Note:** on panel 7, the holes are not punched through so that the ladder side can be switched as needed, please use drill bit or the provided wood screw (R) to drill through to widen the holes.





## 15.













## 21.







## 23. O 26 26 Wx100 00000 00000 00000 00000 00000 00000