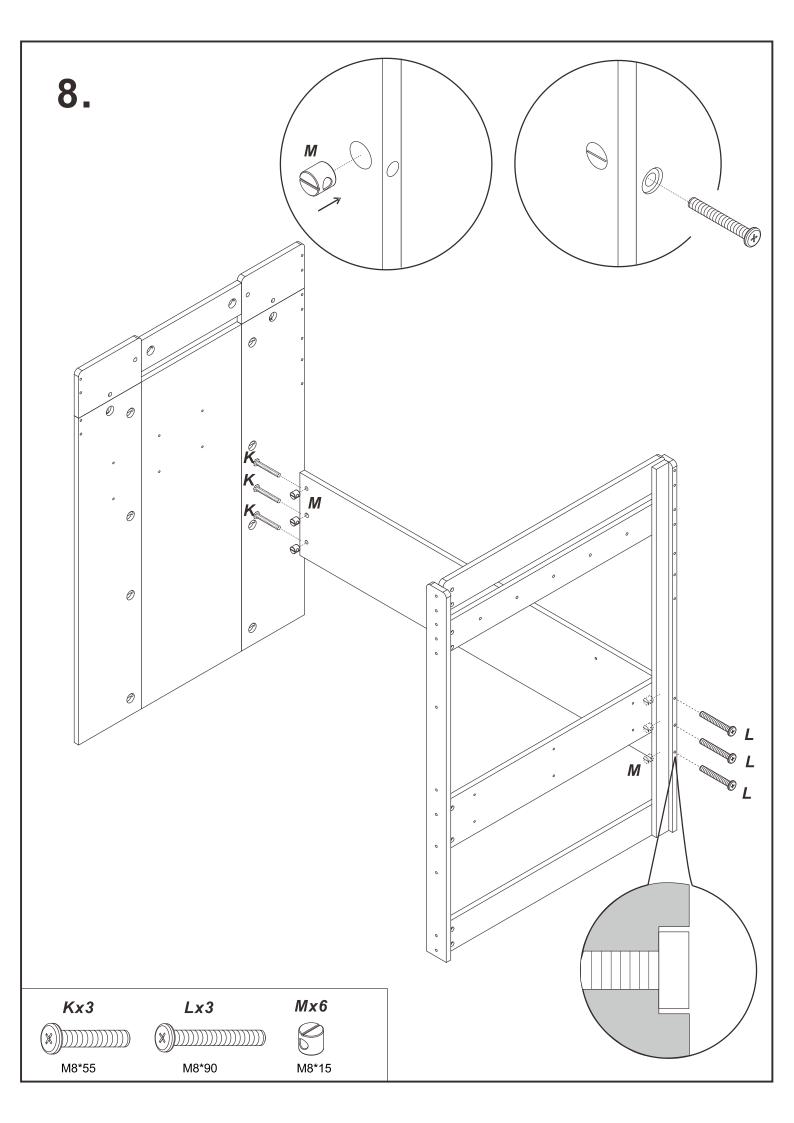

#### **TEOM Loft Bed Installation Manual**











0 **5** D D 0 0 1 D D Mx4 Dx4 M8\*15 M8\*80







Qx5



























**Note:** on panel 7, the holes are not punched through so that the ladder side can be switched as needed, please use drill bit or the provided wood screw (R) to drill through to widen the holes.

























# 23. Wx100 00000 00000 00000 00000 00000









M 0 **(5)** D D 0  $\circ$ 1 D D Mx4 Dx4 M8\*15 M8\*80

























*Ux* 6





9. C 31 32 32 Carrier. C Commo Comp 12 Carrier Services Canada. 0 Cx12 

M7\*38







## 13.



**Note:** on panel 7, the holes are not punched through so that the ladder side can be switched as needed, please use drill bit or the provided wood screw (R) to drill through to widen the holes.





## 15.













## 21.







## 23. O 26 26 Wx100 00000 00000 00000 00000 00000 00000