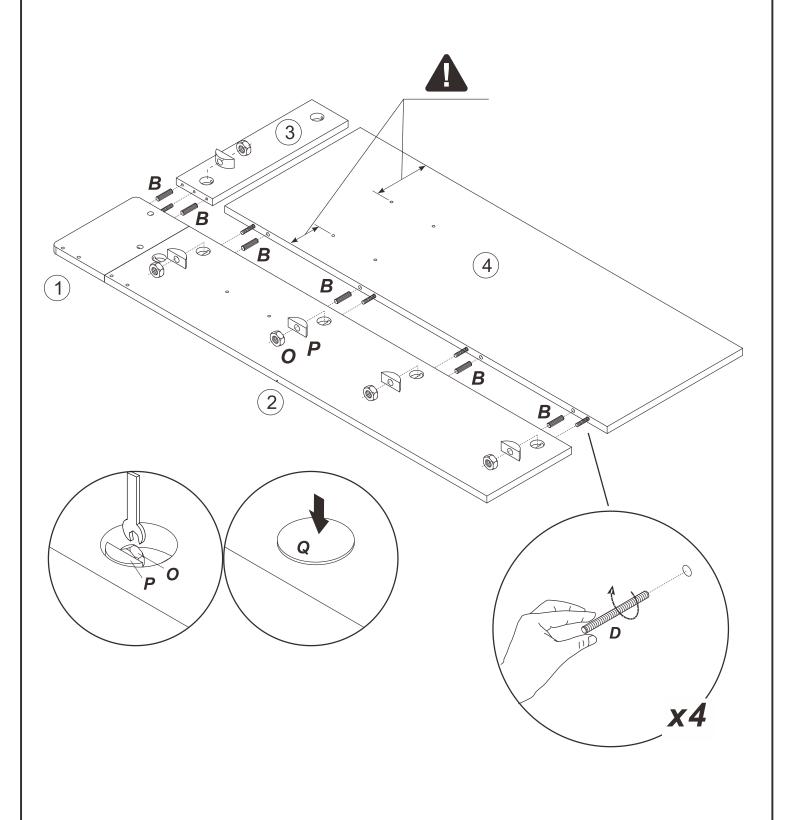

#### **TEOM Loft Bed Installation Manual**

0 **5** D D 0 0 1 D D Mx4 Dx4 M8\*15 M8\*80

Qx5

**Note:** on panel 7, the holes are not punched through so that the ladder side can be switched as needed, please use drill bit or the provided wood screw (R) to drill through to widen the holes.