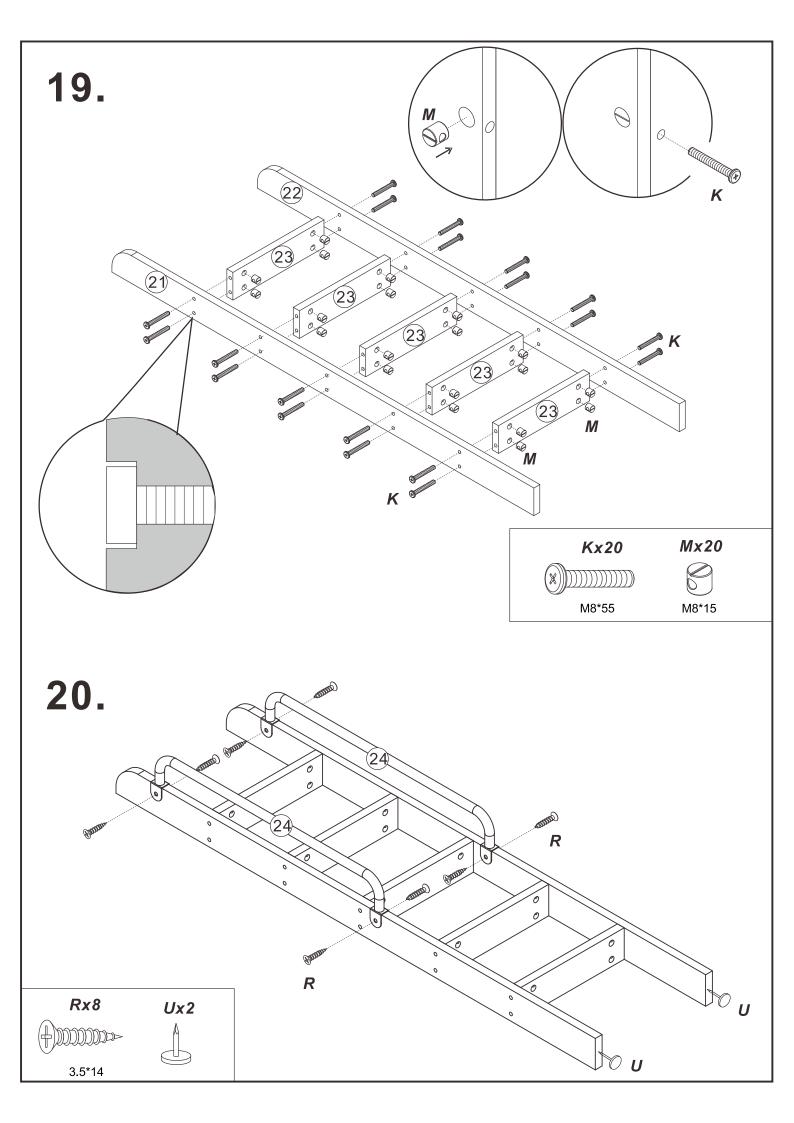

#### **TEOM Loft Bed Installation Manual**











0 **5** D D 0 0 1 D D Mx4 Dx4 M8\*15 M8\*80







Qx5



























**Note:** on panel 7, the holes are not punched through so that the ladder side can be switched as needed, please use drill bit or the provided wood screw (R) to drill through to widen the holes.

























# 23. Wx100 00000 00000 00000 00000 00000









M 0 **(5)** D D 0  $\circ$ 1 D D Mx4 Dx4 M8\*15 M8\*80

























*Ux* 6





9. C 31 32 32 Carrier. C Commo Comp 12 Carrier Services Canada. 0 Cx12 

M7\*38







## 13.



**Note:** on panel 7, the holes are not punched through so that the ladder side can be switched as needed, please use drill bit or the provided wood screw (R) to drill through to widen the holes.





## 15.













## 21.







## 23. O 26 26 Wx100 00000 00000 00000 00000 00000 00000