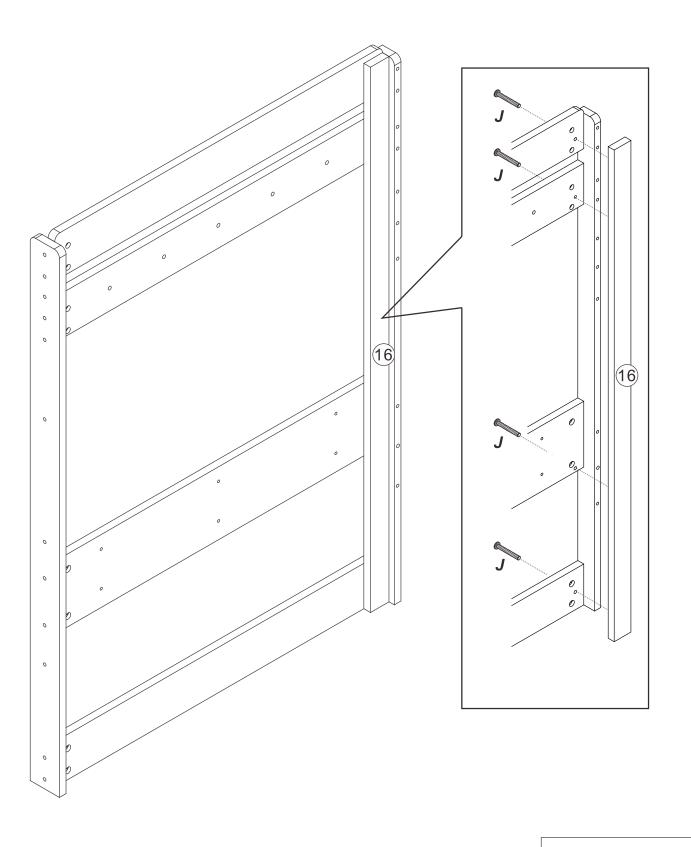

#### **TEOM Loft Bed Installation Manual**











0 **5** D D 0 0 1 D D Mx4 Dx4 M8\*15 M8\*80







Qx5



























**Note:** on panel 7, the holes are not punched through so that the ladder side can be switched as needed, please use drill bit or the provided wood screw (R) to drill through to widen the holes.

























# 23. Wx100 00000 00000 00000 00000 00000









M 0 **(5)** D D 0  $\circ$ 1 D D Mx4 Dx4 M8\*15 M8\*80

























*Ux* 6





9. C 31 32 32 Carrier. C Commo Comp 12 Carrier Services Canada. 0 Cx12 

M7\*38







## 13.



**Note:** on panel 7, the holes are not punched through so that the ladder side can be switched as needed, please use drill bit or the provided wood screw (R) to drill through to widen the holes.





## 15.













## 21.







## 23. O 26 26 Wx100 00000 00000 00000 00000 00000 00000