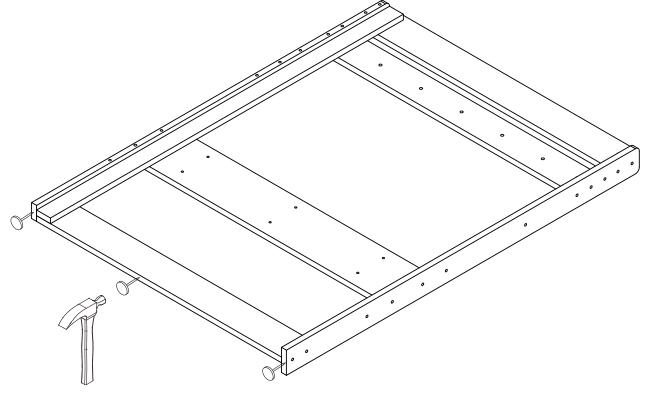

#### **TEOM Loft Bed Installation Manual**

0 **5** D D 0 0 1 D D Mx4 Dx4 M8\*15 M8\*80

Qx5

**Note:** on panel 7, the holes are not punched through so that the ladder side can be switched as needed, please use drill bit or the provided wood screw (R) to drill through to widen the holes.