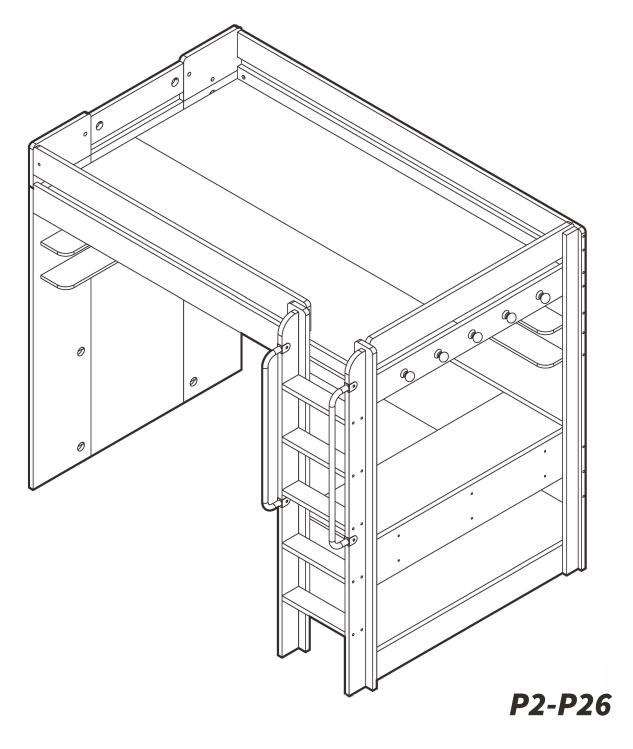

#### **TEOM Loft Bed Installation Manual**

0 **5** D D 0 0 1 D D Mx4 Dx4 M8\*15 M8\*80

Qx5

**Note:** on panel 7, the holes are not punched through so that the ladder side can be switched as needed, please use drill bit or the provided wood screw (R) to drill through to widen the holes.

## 13.

**Note:** on panel 7, the holes are not punched through so that the ladder side can be switched as needed, please use drill bit or the provided wood screw (R) to drill through to widen the holes.