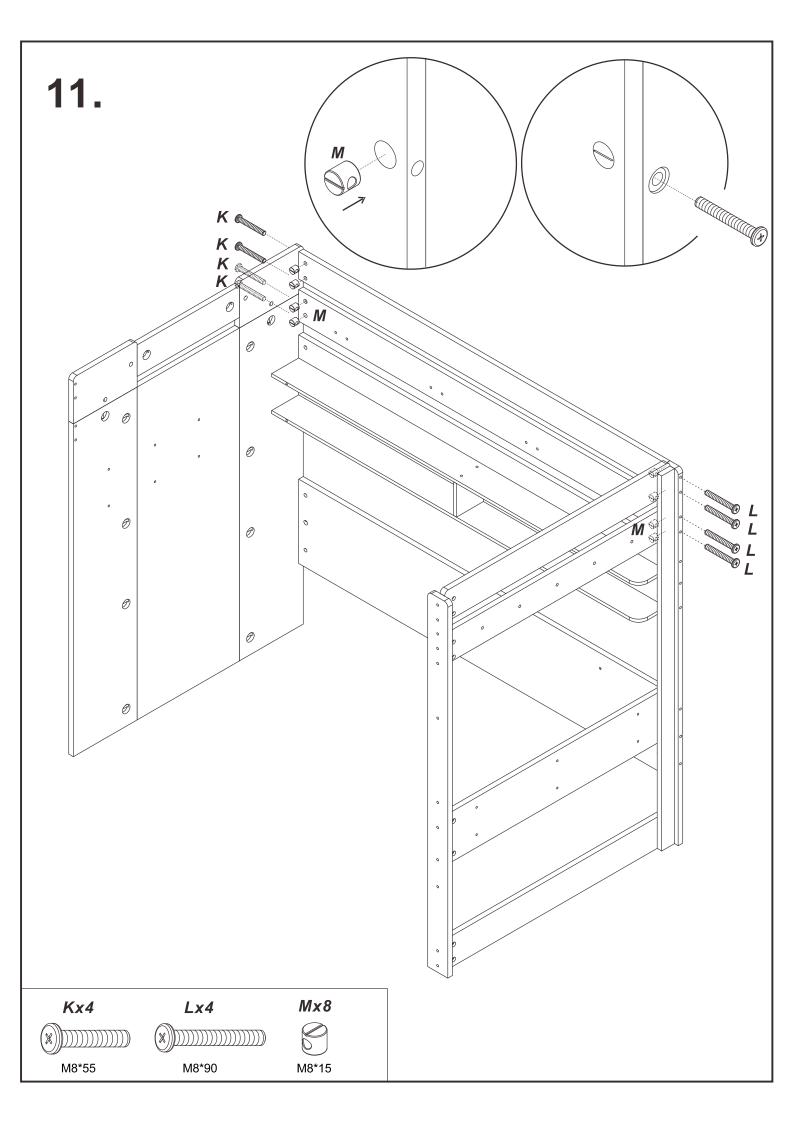

#### **TEOM Loft Bed Installation Manual**











0 **5** D D 0 0 1 D D Mx4 Dx4 M8\*15 M8\*80







Qx5



























**Note:** on panel 7, the holes are not punched through so that the ladder side can be switched as needed, please use drill bit or the provided wood screw (R) to drill through to widen the holes.

























# 23. Wx100 00000 00000 00000 00000 00000









M 0 **(5)** D D 0  $\circ$ 1 D D Mx4 Dx4 M8\*15 M8\*80

























*Ux* 6





9. C 31 32 32 Carrier. C Commo Comp 12 Carrier Services Canada. 0 Cx12 

M7\*38







## 13.



**Note:** on panel 7, the holes are not punched through so that the ladder side can be switched as needed, please use drill bit or the provided wood screw (R) to drill through to widen the holes.





## 15.













## 21.







## 23. O 26 26 Wx100 00000 00000 00000 00000 00000 00000