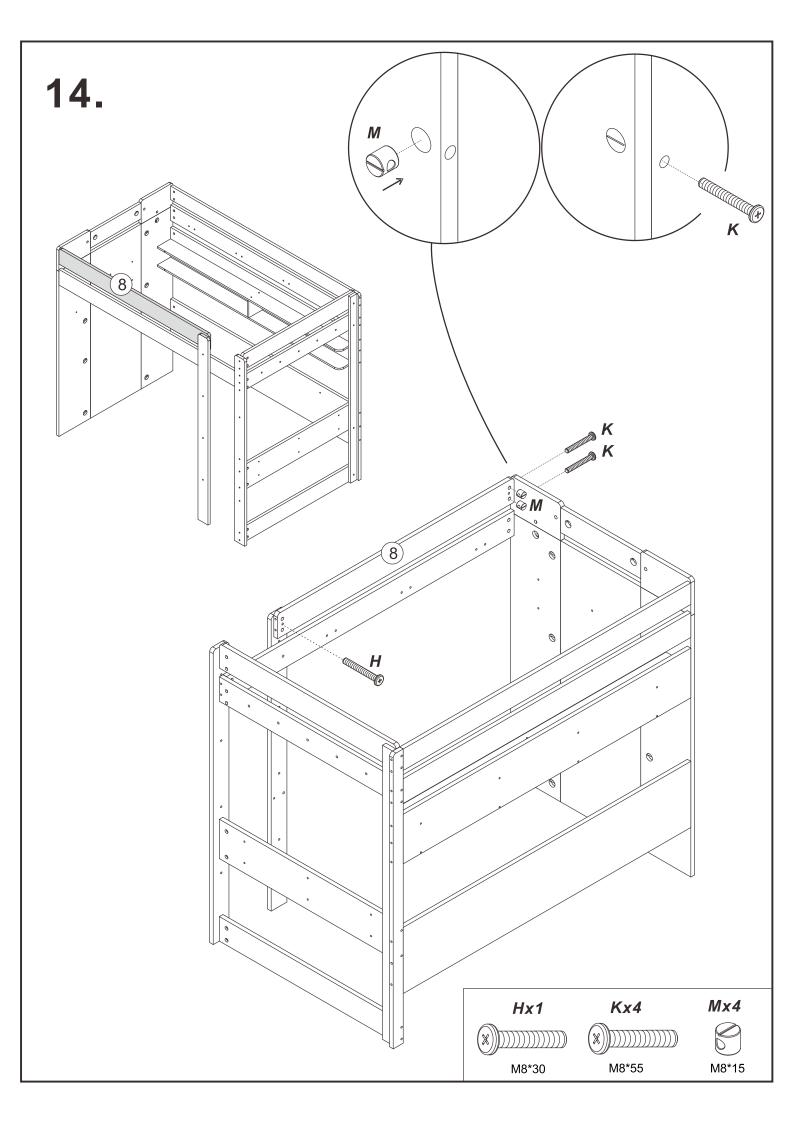

#### **TEOM Loft Bed Installation Manual**











0 **5** D D 0 0 1 D D Mx4 Dx4 M8\*15 M8\*80







Qx5



























**Note:** on panel 7, the holes are not punched through so that the ladder side can be switched as needed, please use drill bit or the provided wood screw (R) to drill through to widen the holes.

























# 23. Wx100 00000 00000 00000 00000 00000









M 0 **(5)** D D 0  $\circ$ 1 D D Mx4 Dx4 M8\*15 M8\*80

























*Ux* 6





9. C 31 32 32 Carrier. C Commo Comp 12 Carrier Services Canada. 0 Cx12 

M7\*38







## 13.



**Note:** on panel 7, the holes are not punched through so that the ladder side can be switched as needed, please use drill bit or the provided wood screw (R) to drill through to widen the holes.





## 15.













## 21.







## 23. O 26 26 Wx100 00000 00000 00000 00000 00000 00000