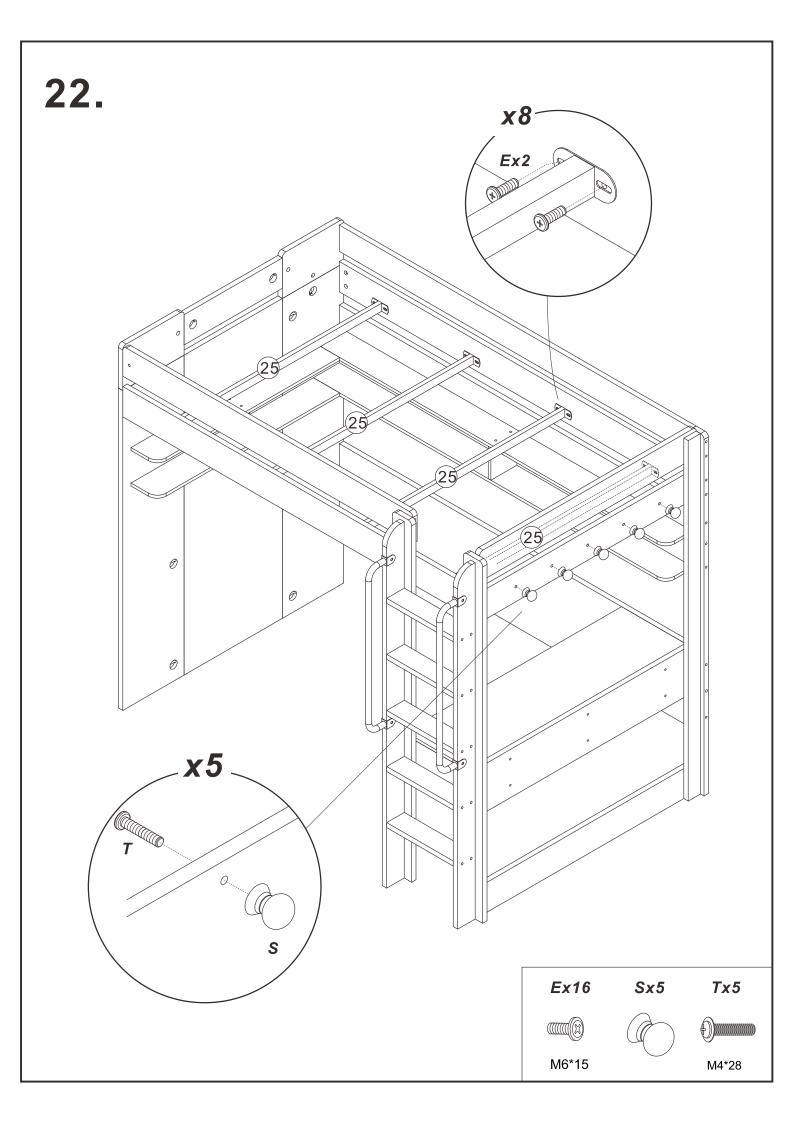

#### **TEOM Loft Bed Installation Manual**











0 **5** D D 0 0 1 D D Mx4 Dx4 M8\*15 M8\*80







Qx5



























**Note:** on panel 7, the holes are not punched through so that the ladder side can be switched as needed, please use drill bit or the provided wood screw (R) to drill through to widen the holes.

























# 23. Wx100 00000 00000 00000 00000 00000









M 0 **(5)** D D 0  $\circ$ 1 D D Mx4 Dx4 M8\*15 M8\*80

























*Ux* 6





9. C 31 32 32 Carrier. C Commo Comp 12 Carrier Services Canada. 0 Cx12 

M7\*38







## 13.



**Note:** on panel 7, the holes are not punched through so that the ladder side can be switched as needed, please use drill bit or the provided wood screw (R) to drill through to widen the holes.





## 15.













## 21.







## 23. O 26 26 Wx100 00000 00000 00000 00000 00000 00000