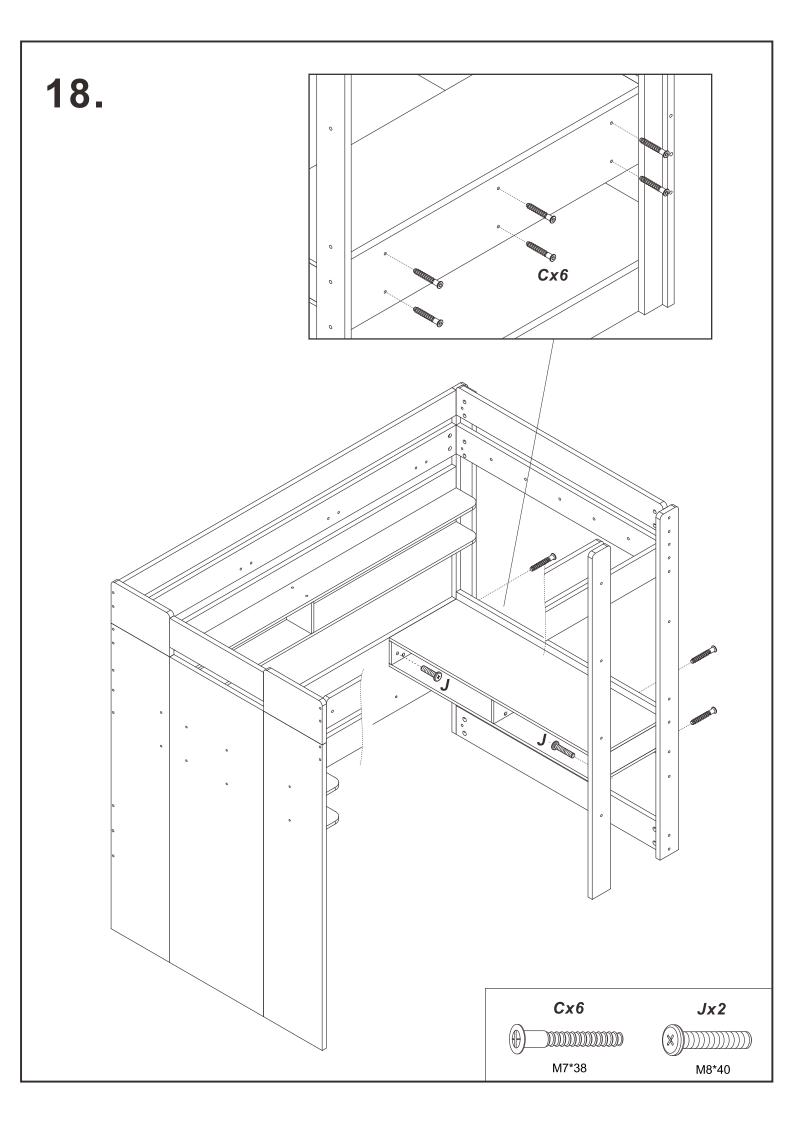

#### **TEOM Loft Bed Installation Manual**











0 **5** D D 0 0 1 D D Mx4 Dx4 M8\*15 M8\*80







Qx5



























**Note:** on panel 7, the holes are not punched through so that the ladder side can be switched as needed, please use drill bit or the provided wood screw (R) to drill through to widen the holes.

























# 23. Wx100 00000 00000 00000 00000 00000









M 0 **(5)** D D 0  $\circ$ 1 D D Mx4 Dx4 M8\*15 M8\*80

























*Ux* 6





9. C 31 32 32 Carrier. C Commo Comp 12 Carrier Services Canada. 0 Cx12 

M7\*38







## 13.



**Note:** on panel 7, the holes are not punched through so that the ladder side can be switched as needed, please use drill bit or the provided wood screw (R) to drill through to widen the holes.





## 15.













## 21.







## 23. O 26 26 Wx100 00000 00000 00000 00000 00000 00000