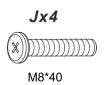

#### **TEOM Loft Bed Installation Manual**











0 **5** D D 0 0 1 D D Mx4 Dx4 M8\*15 M8\*80







Qx5



























**Note:** on panel 7, the holes are not punched through so that the ladder side can be switched as needed, please use drill bit or the provided wood screw (R) to drill through to widen the holes.

























# 23. Wx100 00000 00000 00000 00000 00000









M 0 **(5)** D D 0  $\circ$ 1 D D Mx4 Dx4 M8\*15 M8\*80

























*Ux* 6





9. C 31 32 32 Carrier. C Commo Comp 12 Carrier Services Canada. 0 Cx12 

M7\*38







## 13.



**Note:** on panel 7, the holes are not punched through so that the ladder side can be switched as needed, please use drill bit or the provided wood screw (R) to drill through to widen the holes.





## 15.













## 21.







## 23. O 26 26 Wx100 00000 00000 00000 00000 00000 00000