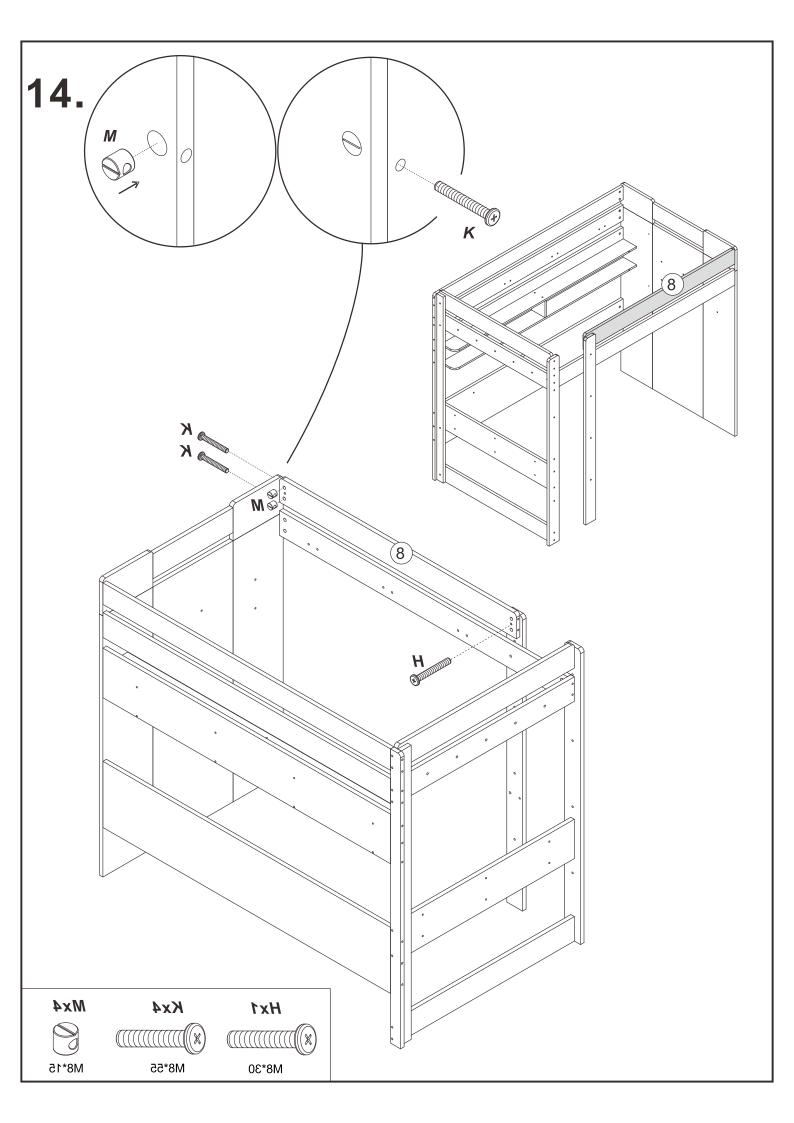

#### **TEOM Loft Bed Installation Manual**











0 **5** D D 0 0 1 D D Mx4 Dx4 M8\*15 M8\*80







Qx5



























**Note:** on panel 7, the holes are not punched through so that the ladder side can be switched as needed, please use drill bit or the provided wood screw (R) to drill through to widen the holes.

























# 23. Wx100 00000 00000 00000 00000 00000









M 0 **(5)** D D 0  $\circ$ 1 D D Mx4 Dx4 M8\*15 M8\*80

























*Ux* 6





9. C 31 32 32 Carrier. C Commo Comp 12 Carrier Services Canada. 0 Cx12 

M7\*38







## 13.



**Note:** on panel 7, the holes are not punched through so that the ladder side can be switched as needed, please use drill bit or the provided wood screw (R) to drill through to widen the holes.





## 15.













## 21.







## 23. O 26 26 Wx100 00000 00000 00000 00000 00000 00000