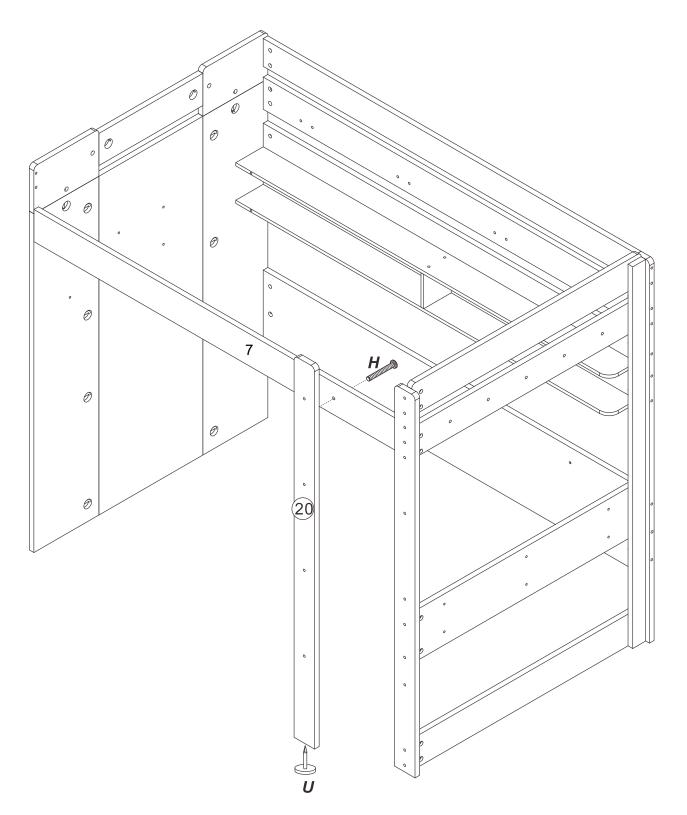

## 13.

**Note:** on panel 7, the holes are not punched through so that the ladder side can be switched as needed, please use drill bit or the provided wood screw (R) to drill through to widen the holes.