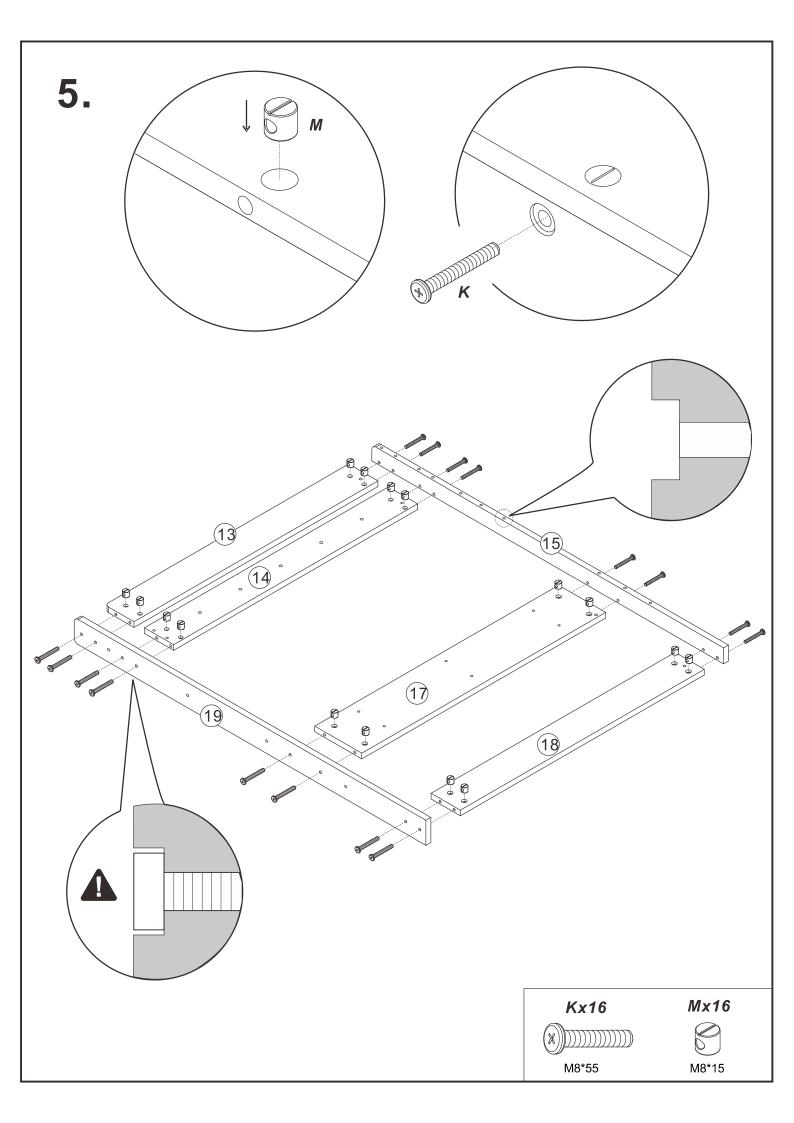

#### **TEOM Loft Bed Installation Manual**











0 **5** D D 0 0 1 D D Mx4 Dx4 M8\*15 M8\*80







Qx5



























**Note:** on panel 7, the holes are not punched through so that the ladder side can be switched as needed, please use drill bit or the provided wood screw (R) to drill through to widen the holes.

























# 23. Wx100 00000 00000 00000 00000 00000









M 0 **(5)** D D 0  $\circ$ 1 D D Mx4 Dx4 M8\*15 M8\*80

























*Ux* 6





9. C 31 32 32 Carrier. C Commo Comp 12 Carrier Services Canada. 0 Cx12 

M7\*38







## 13.



**Note:** on panel 7, the holes are not punched through so that the ladder side can be switched as needed, please use drill bit or the provided wood screw (R) to drill through to widen the holes.





## 15.













## 21.







## 23. O 26 26 Wx100 00000 00000 00000 00000 00000 00000