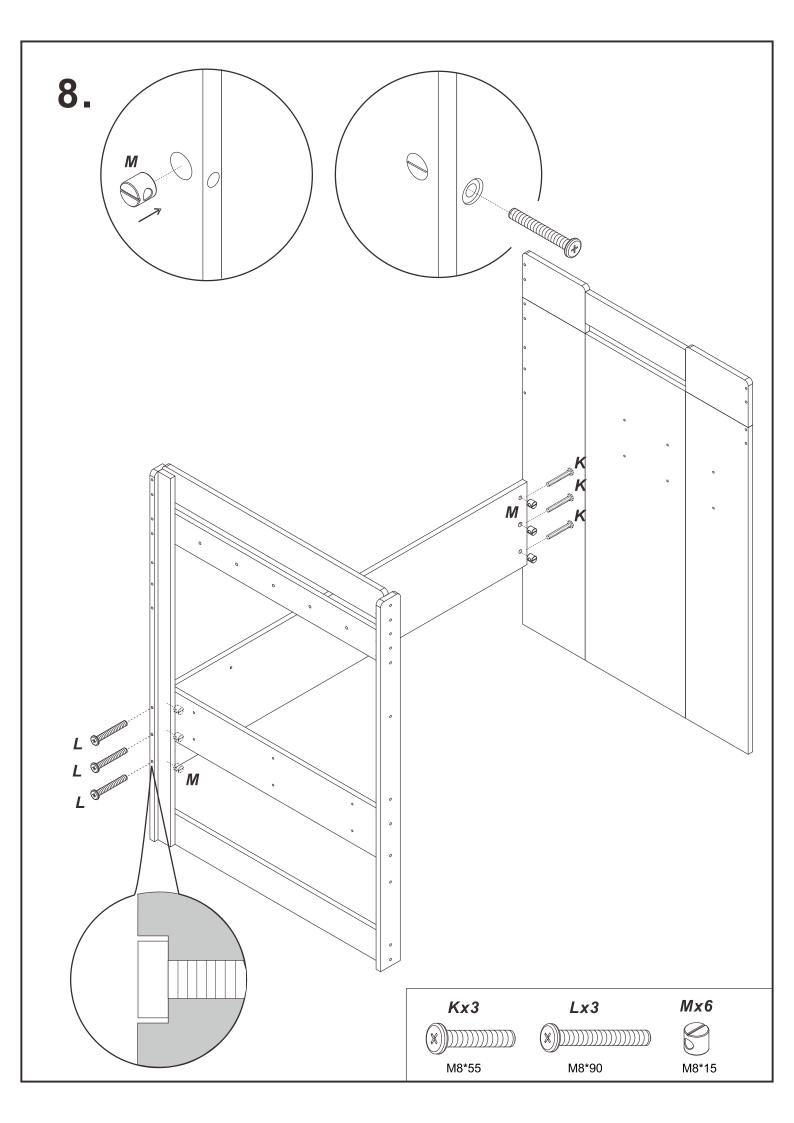

## 13.

**Note:** on panel 7, the holes are not punched through so that the ladder side can be switched as needed, please use drill bit or the provided wood screw (R) to drill through to widen the holes.