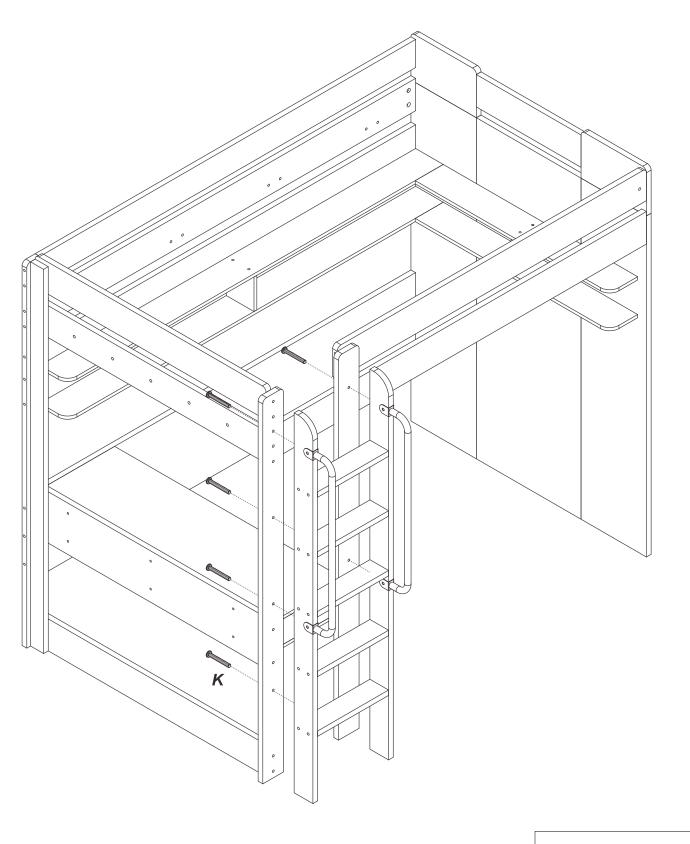

llation Manual**











0 **5** D D 0 0 1 D D Mx4 Dx4 M8\*15 M8\*80







Qx5



























**Note:** on panel 7, the holes are not punched through so that the ladder side can be switched as needed, please use drill bit or the provided wood screw (R) to drill through to widen the holes.

























# 23. Wx100 00000 00000 00000 00000 00000









M 0 **(5)** D D 0  $\circ$ 1 D D Mx4 Dx4 M8\*15 M8\*80

























*Ux* 6





9. C 31 32 32 Carrier. C Commo Comp 12 Carrier Services Canada. 0 Cx12 

M7\*38







## 13.



**Note:** on panel 7, the holes are not punched through so that the ladder side can be switched as needed, please use drill bit or the provided wood screw (R) to drill through to widen the holes.





## 15.













## 21.







## 23. O 26 26 Wx100 00000 00000 00000 00000 00000 00000