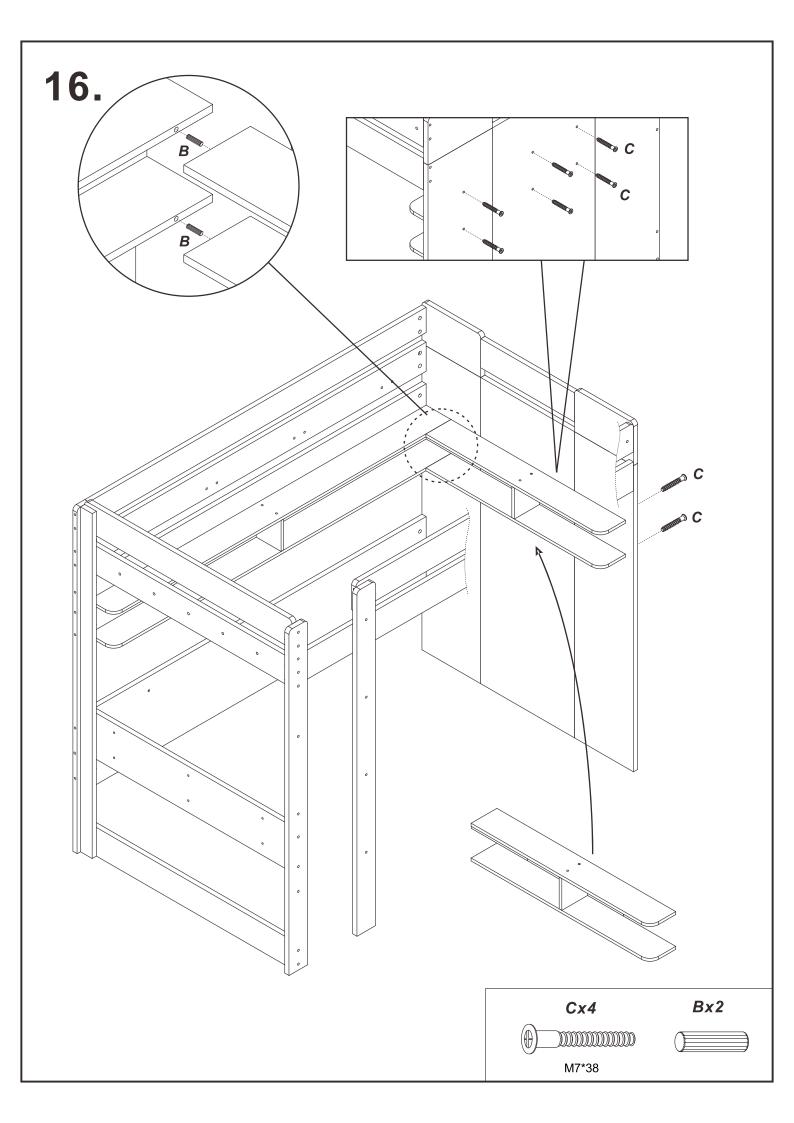

M Loft Bed Installation Manual**











0 **5** D D 0 0 1 D D Mx4 Dx4 M8\*15 M8\*80







Qx5



























**Note:** on panel 7, the holes are not punched through so that the ladder side can be switched as needed, please use drill bit or the provided wood screw (R) to drill through to widen the holes.

























# 23. Wx100 00000 00000 00000 00000 00000









M 0 **(5)** D D 0  $\circ$ 1 D D Mx4 Dx4 M8\*15 M8\*80

























*Ux* 6





9. C 31 32 32 Carrier. C Commo Comp 12 Carrier Services Canada. 0 Cx12 

M7\*38







## 13.



**Note:** on panel 7, the holes are not punched through so that the ladder side can be switched as needed, please use drill bit or the provided wood screw (R) to drill through to widen the holes.





## 15.













## 21.







## 23. O 26 26 Wx100 00000 00000 00000 00000 00000 00000