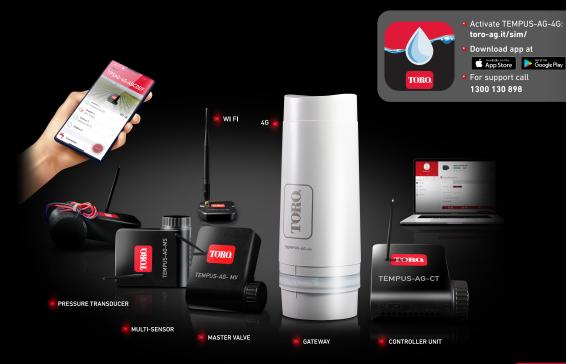

## **TEMPUS® AG FAMILY OF PRODUCTS**

For more information including user manual, help guides, training videos and more, visit toro.com.au

## START GUIDE

Go to the **«App Store»** or to the **«Play Store»** app.

2 Download the MyToroTempus app.

- 3 Launch the MyToroTempus app.
- Tap on the **«Add a controller»** button or on the **«+»** button.

- Choose your product from the list of devices.
- Please find your device **installation guide** by clicking on the icon at top right of your screen.
- To finish the pairing, follow the next steps described in the app.
  - You can now manage your device from the mobile app or desktop platform.