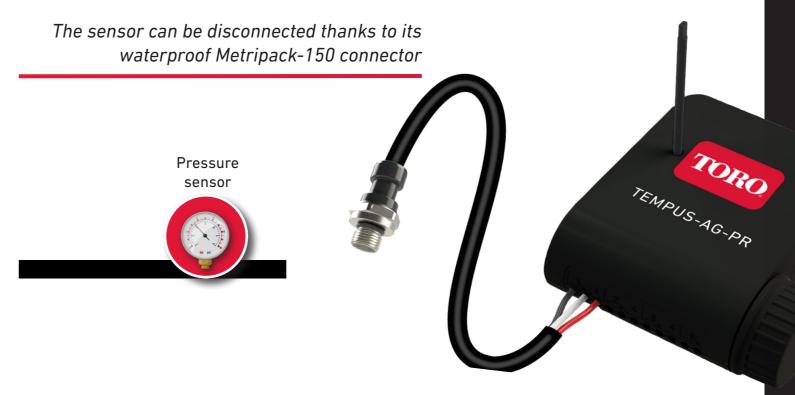

## **Pressure Sensor Module**

The module detects the pressure of your irrigation system.

Thanks to the pre-wired pressure sensor,
Tempus® Ag PR allows you to check the operating
status of your system, to prevent malfunctions
and to warn you if pre-set thresholds are
exceeded.

# The pressure sensor is connected to the module directly at the factory.