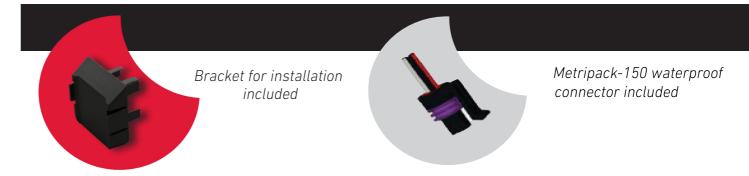

# **SPECIFICATIONS AND FEATURES**

- $LoRa^{™}$  radio connection
- 1 input for pressure sensor
- LoRa<sup>™</sup> range up to 800m
- Pressure sensor included and pre-wired
- 0-5V analogue input
- Pressure measurement 0-1600 kPa
- Bluetooth® Smart 4.0 Low Energy
- Warning feature when thresholds exceeded
- Waterproof connector (MetriPack-150)
- Sensor thread: 1/4" BSP
- Remote management via MyToroTempus App and MyToroTempus.com Web platform
- IP68 waterproof
- Powered by 9V DC battery
- Operating temperature: -20° C/60° C