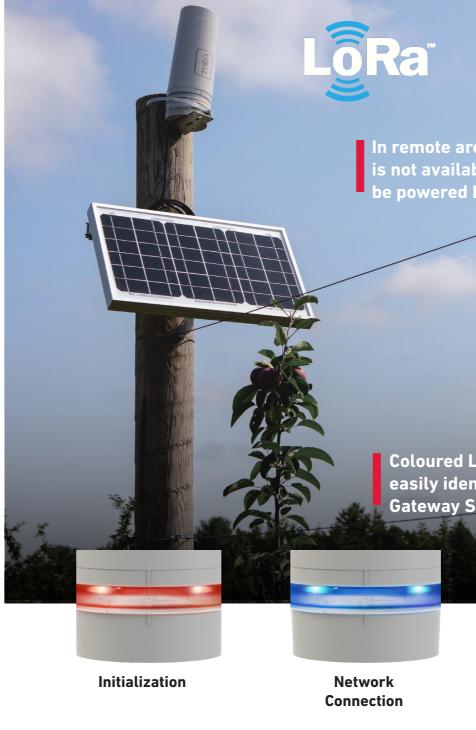

In remote areas where power supply is not available, Tempus® Ag 4G can be powered by solar panel

**Coloured LEDs to** easily identify Gateway Status

Ready