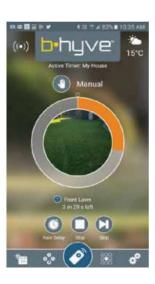

#### SCREENSHOTS OF THE B-HYVE APPLICATION

Home screen: Current temperature and next watering

Manual water: Added photo and time left to irrigate

Calendar: Watering days for the next month

Result of irrigation showing: Starting moisture level, irrigation, rainfall, evaporation equalling net moisture in root zone