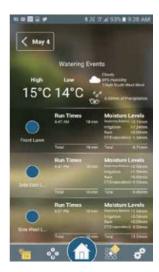

#### SCREENSHOTS OF THE B-HYVE APPLICATION

Home screen: Current temperature and next watering

Manual water: Added photo and time left to irrigate

Calendar: Watering days for the next month

Result of irrigation showing: Starting moisture level, irrigation, rainfall, evaporation equalling net moisture in root zone

Smart watering: Set per zone to save water

Watering history: Overview per day

Note: For use in cold water irrigation systems only, for all other applications please consult HR Products Images are a guide only and may not represent final product