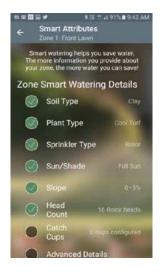

#### SMART WATERING CAPABILITIES TO CONSERVE WATER - WIFI

- Tap Timer smart watering setting, acts as a rain delay based on forecast with standard controller station programming
- Smart watering, allows user to set irrigation condition
- Wi-Fi functional Android, iOS mobile platform > no charge
- · Must be connected to home network via HUB for smart watering settings
- Programmable from mobile application
- WeatherSense™ technology that provides smart watering based on site conditions such as slope, soil type, sun/shade, historical ET and live weather feeds
- Smart watering restrictions based on odd/even or selective days

Smart watering: Set per zone to save water

Watering history: Overview per day

Note: For use in cold water irrigation systems only, for all other applications please consult HR Products Images are a guide only and may not represent final product