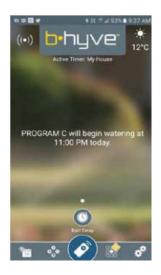

#### SCREENSHOTS OF THE B-HYVE APPLICATION

Home screen: Current temperature and next watering

Manual water: Added photo and time left to irrigate

Calendar: Watering days for the next month

Result of irrigation showing: Starting moisture level, irrigation, rainfall, evaporation equalling net moisture in root zone