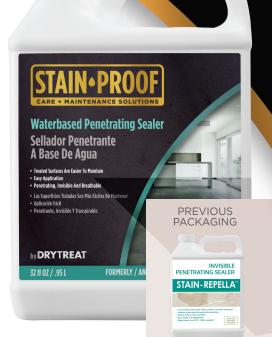

#### **PREVIOUSLY KNOWN AS STAIN-REPELLA™**

A penetrating, invisible and breathable water-based sealer designed to protect porous surfaces against stains to keep surfaces looking great for longer.

#### **BENEFITS**

- Superior stain repellence.
- Treated surfaces stay looking new & are easier to maintain.
- Treated surfaces retain natural color, finish and breathability.
- Easy application.
- Lasts approximately 5 years depending on surface use and traffic.
- Waterbased, Low VOC, <5 g/l VOC (Calculated)
- PFOA and PFOS-free.