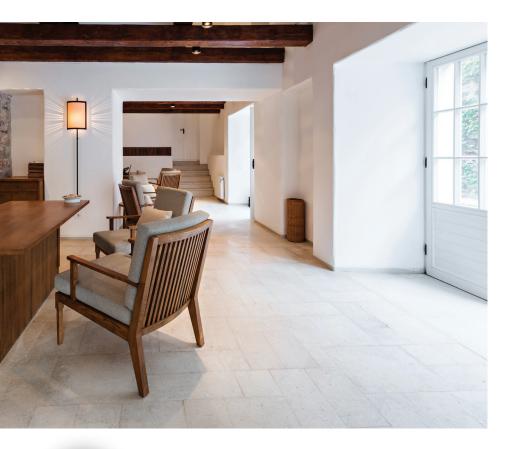

#### **PREVIOUSLY KNOWN AS STAIN-PROOF™ WATERBORNE**

Sealing technology designed to seal a wide range of stone and masonry surfaces, including granite, travertine, limestone and marble. Premium Waterborne Impregnating Sealer protects against staining from oils and other contaminants while providing long-lasting water repellency.

#### **APPLICATIONS**

Ideal for a variety of indoor and outdoor surfaces including:

- Kitchens
- Bathrooms
- Living Areas
- Swimming Pools
- Patios