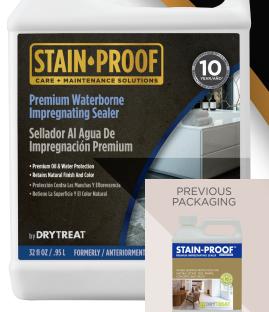

#### by **DRYTREAT**

## PREMIUM WATERBORNE **IMPREGNATING SEALER**

#### **PREVIOUSLY KNOWN AS STAIN-PROOF™ WATERBORNE**

Sealing technology designed to seal a wide range of stone and masonry surfaces, including granite, travertine, limestone and marble. Premium Waterborne Impregnating Sealer protects against staining from oils and other contaminants while providing long-lasting water repellency.

\*A ten year performance warranty is offered when product is applied by an accredited applicator and surface is maintained regularly, as outlined in our warranty document. Visit our website at www.stain-proof.com to find your nearest accredited applicator.

# PACK SIZE 1 QUART | 1 GALLON | 180133

FOR MORE INGREDIENT INFORMATION, TECHNICAL DOCS, APPLICATION TIPS & COVERAGE GUIDE, SCAN THIS CODE OR VISIT: STAIN-PROOF.COM

**PERFORMANCE SEALER** 