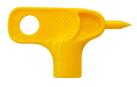

## **Features**

- Key Punch™ creates holes in tubing for inserting emitters. The sleeve assists in installing hexagonal based jets and the hole aids removal of jet caps for cleaning.
- 2 in 1 Punch and Cutter is designed for cutting CVT and LDPE tubing up to 19 mm (21 mm OD) and punching holes into tubing for emitters and fittings.
- 2 in 1 Punch and Cutter comes pre-packaged in ready-to-hang retail pack.

## Ordering Information - Installation Tools

Key Punch™

2 in 1 Punch & Cutter

2 in 1 Punch & Cutter Retail Packaging

2 in 1 Punch & Cutter