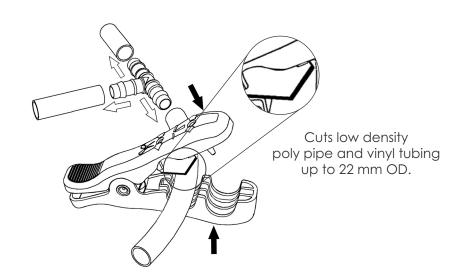

## **Features**

- Key Punch™ creates holes in tubing for inserting emitters. The sleeve assists in installing hexagonal based jets and the hole aids removal of jet caps for cleaning.
- 2 in 1 Punch and Cutter is designed for cutting CVT and LDPE tubing up to 19 mm (21 mm OD) and punching holes into tubing for emitters and fittings.
- 2 in 1 Punch and Cutter comes pre-packaged in ready-to-hang retail pack.

## Ordering Information - Installation Tools

Key Punch™

2 in 1 Punch & Cutter

2 in 1 Punch & Cutter Retail Packaging

2 in 1 Punch & Cutter