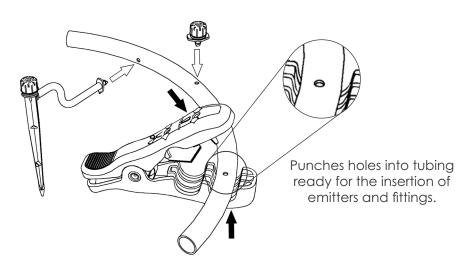

## **Features**

- Key Punch™ creates holes in tubing for inserting emitters. The sleeve assists in installing hexagonal based jets and the hole aids removal of jet caps for cleaning.
- 2 in 1 Punch and Cutter is designed for cutting CVT and LDPE tubing up to 19 mm (21 mm OD) and punching holes into tubing for emitters and fittings.
- 2 in 1 Punch and Cutter comes pre-packaged in ready-to-hang retail pack.