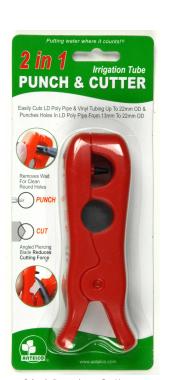

## **Features**

- Key Punch™ creates holes in tubing for inserting emitters. The sleeve assists in installing hexagonal based jets and the hole aids removal of jet caps for cleaning.
- 2 in 1 Punch and Cutter is designed for cutting CVT and LDPE tubing up to 19 mm (21 mm OD) and punching holes into tubing for emitters and fittings.
- 2 in 1 Punch and Cutter comes pre-packaged in ready-to-hang retail pack.

## Ordering Information - Installation Tools

Key Punch™

2 in 1 Punch & Cutter

2 in 1 Punch & Cutter Retail Packaging

2 in 1 Punch & Cutter