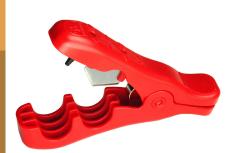

## **Features**

- Key Punch™ creates holes in tubing for inserting emitters. The sleeve assists in installing hexagonal based jets and the hole aids removal of jet caps for cleaning.
- 2 in 1 Punch and Cutter is designed for cutting CVT and LDPE tubing up to 19 mm (21 mm OD) and punching holes into tubing for emitters and fittings.
- 2 in 1 Punch and Cutter comes pre-packaged in ready-to-hang retail pack.

## Ordering Information - Installation Tools

Key Punch™

2 in 1 Punch & Cutter

2 in 1 Punch & Cutter Retail Packaging

2 in 1 Punch & Cutter