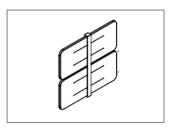

## **Additional Accessories**

Straight Joiner

Corner Joiner

Fixing Spike

Spike Guide

#### **Joining**

Simply insert Hedge custom made straight joiners into the edging profile for a seamless, uninterrupted garden edge.