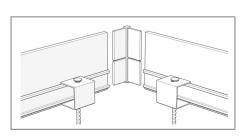

#### Corners

Achieving the perfect right angle is easy with Hedge custom made corner joiners. No additional screws or fixings are required.