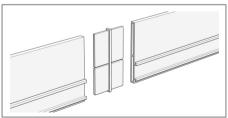

#### **Joining**

Simply insert Hedge custom made straight joiners into the edging profile for a seamless, uninterrupted garden edge.