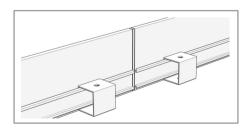

#### **Joining**

Simply insert Hedge custom made straight joiners into the edging profile for a seamless, uninterrupted garden edge.