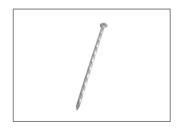

### **Fixings**

- Use 1 x 250mm Fixing Spike per metre
- Use 1 x Spike Guide per metre