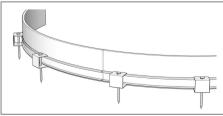

#### Curves

Bend flex edge to the desired shape to create sweeping curves easily.

Step 1 - Join

Step 4 - Corners

Step 2 – Connect

Step 5 – Curves

Step 3 - Install

Step 6 - Backfill