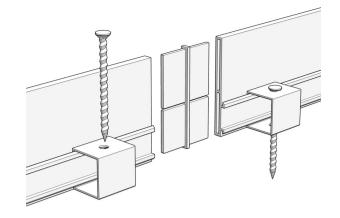

#### **Joining**

Simply insert Hedge custom made straight joiners into the edging profile for a seamless, uninterrupted garden edge.

### **Fixings**

- Use 1 x 250mm Fixing Spike per metre
- Use 1 x Spike Guide per metre