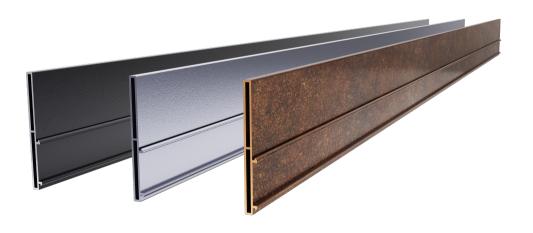

# Heavy Duty 80 Aluminium Garden Edging

Length 2900mm | Width 5mm | High 80mm

#### **Finishes**

Clear Anodised

Black

Rust