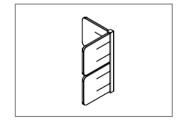

## **Additional Accessories**

Straight Joiner

Corner Joiner

Fixing Spike

Spike Guide

#### Corners

Achieving the perfect right angle is easy with Hedge custom made corner joiners. No additional screws or fixings are required.