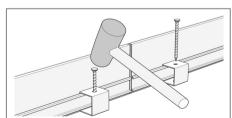

### **Fixings**

- Use 1 x 250mm Fixing Spike per metre
- Use 1 x Spike Guide per metre