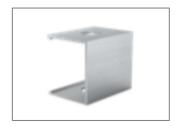

## **Additional Accessories**

Straight Joiner

Corner Joiner

Fixing Spike

Spike Guide

### **Fixings**

- Use 1 x 250mm Fixing Spike per metre
- Use 1 x Spike Guide per metre