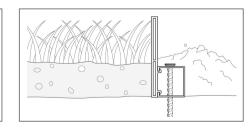

### **Fixings**

- Use 1 x 250mm Fixing Spike per metre
- Use 1 x Spike Guide per metre