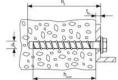

### **Ultracut FBS II Concrete Screw R**

| Concrete Screws ULTRACUT FBS II R |                    |          |                    |                                          |                  |                     |                    |                     |                    |                     |                                              |            |       |
|-----------------------------------|--------------------|----------|--------------------|------------------------------------------|------------------|---------------------|--------------------|---------------------|--------------------|---------------------|----------------------------------------------|------------|-------|
|                                   | ArtNo.             | Approval | Nominal<br>drill-Ø | Minimum drill depth at push-through mode | Anchor<br>length | Screwing depth      |                    |                     |                    |                     | Width across<br>flat /internal<br>torx drive | Sales unit |       |
|                                   | stainless<br>steel |          |                    |                                          |                  |                     |                    |                     |                    |                     | 000000000000000000000000000000000000000      |            |       |
|                                   |                    |          | d <sub>o</sub>     | h <sub>2</sub>                           | ŧ                | h <sub>nom, 1</sub> | t <sub>fix 1</sub> | h <sub>nom, 2</sub> | t <sub>fix 2</sub> | h <sub>nom, 3</sub> | t <sub>fix 3</sub>                           |            |       |
| Item                              | R                  | ETA      | [mm]               | [mm]                                     | [mm]             | 1017                | [mm]               | [mm]                | [mm]               | [mm]                | [mm]                                         | [SW/TX]    | [pcs] |
| FBS II 8x60 10/- US R             | 543565             |          | 8                  | 70                                       | 60               | 50                  | 10                 |                     | -                  |                     | -                                            | 13         | 50    |
| FBS II 8x70 20/5 US R             | 543566             |          | 8                  | 80                                       | 70               | 50                  | 20                 | 74                  | -                  | 65                  | 5                                            | 13         | 50    |
| FBS II 8x80 30/15 US R            | 543567             |          | 8                  | 90                                       | 80               | 50                  | 30                 |                     |                    | 65                  | 15                                           | 13         | 50    |
| FBS II 8x90 40/25 US R            | 543568             |          | 8                  | 100                                      | 90               | 50                  | 40                 | 72                  | 0                  | 65                  | 25                                           | 13         | 50    |
| FBS II 10x60 5/-/- US R           | 543569             |          | 10                 | 70                                       | 60               | 55                  | 5                  |                     |                    |                     | -                                            | 15         | 50    |
| FBS II 10x70 15/5/- US R          | 543570             |          | 10                 | 80                                       | 70               | 55                  | 15                 | 65                  | 5                  | 190                 |                                              | 15         | 50    |
| FBS II 10x80 25/15/- US R         | 543571             |          | 10                 | 90                                       | 80               | 55                  | 25                 | 65                  | 15                 | 64)                 | 2.                                           | 15         | 50    |
| FBS II 10x90 35/25/5 US R         | 543572             | -        | 10                 | 100                                      | 90               | 55                  | 35                 | 65                  | 25                 | 85                  | 5                                            | 15         | 50    |
| FBS II 10x100 45/35/15 US R       | 543573             |          | 10                 | 110                                      | 100              | 55                  | 45                 | 65                  | 35                 | 85                  | 15                                           | 15         | 50    |
| FBS II 10x120 65/55/35 US R       | 543574             |          | 10                 | 130                                      | 120              | 55                  | 65                 | 65                  | 55                 | 85                  | 35                                           | 15         | 50    |
| FBS II 12x70 10/-/- US R          | 543575             |          | 12                 | 80                                       | 70               | 60                  | 10                 |                     | -                  | B)                  | -                                            | 17         | 20    |
| FBS II 12x85 25/10/- US R         | 543576             |          | 12                 | 95                                       | 85               | 60                  | 25                 | 75                  | 10                 | 9                   | 700                                          | 17         | 20    |
| FBS II 12x110 50/35/10 US R       | 543577             |          | 12                 | 120                                      | 110              | 60                  | 50                 | 75                  | 35                 | 100                 | 10                                           | 17         | 20    |
| FBS II 12x130 70/55/30 US R       | 543578             |          | 12                 | 140                                      | 130              | 60                  | 70                 | 75                  | 55                 | 100                 | 30                                           | 17         | 20    |
| FBS II 8x60 10/- SK R             | 543579             |          | 8                  | 70                                       | 60               | 50                  | 10                 | -                   | -                  | E.S.                | 2                                            | T40        | 50    |
| FBS II 8x80 30/15 SK R            | 543580             |          | 8                  | 90                                       | 80               | 50                  | 30                 | 100                 | *                  | 65                  | 15                                           | T40        | 50    |
| FBS II 8x90 40/25 SK R            | 543581             |          | 8                  | 100                                      | 90               | 50                  | 40                 |                     | -                  | 65                  | 25                                           | T40        | 50    |
| FBS II 10x65 10/-/- SK R          | 543582             |          | 10                 | 75                                       | 65               | 55                  | 10                 |                     | -                  | 101                 |                                              | T50        | 50    |
| FBS II 10x80 25/15/- SK R         | 543583             |          | 10                 | 90                                       | 80               | 55                  | 25                 | 65                  | 15                 | 141                 | -                                            | T50        | 50    |
| FBS II 10x95 40/30/10 SK R        | 543584             |          | 10                 | 105                                      | 95               | 55                  | 40                 | 65                  | 30                 | 85                  | 10                                           | T50        | 50    |
| FBS II 10x100 45/35/15 SK R       | 543585             |          | 10                 | 110                                      | 100              | 55                  | 45                 | 65                  | 35                 | 85                  | 15                                           | T50        | 50    |
| FBS II 10x120 65/55/35 SK R       | 543586             |          | 10                 | 130                                      | 120              | 55                  | 65                 | 65                  | 55                 | 85                  | 35                                           | T50        | 50    |