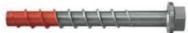

### **Ultracut FBS II Concrete Screw R**

| Concrete Screws ULTRACUT FBS II R |                    |          |                    |                                          |                  |                     |                    |                     |                    |                     |                                              |            |       |
|-----------------------------------|--------------------|----------|--------------------|------------------------------------------|------------------|---------------------|--------------------|---------------------|--------------------|---------------------|----------------------------------------------|------------|-------|
|                                   | ArtNo.             | Approval | Nominal<br>drill-Ø | Minimum drill depth at push-through mode | Anchor<br>length | Screwing depth      |                    |                     |                    |                     | Width across<br>flat /internal<br>torx drive | Sales unit |       |
|                                   | stainless<br>steel |          |                    |                                          |                  |                     |                    |                     |                    |                     | 000000000000000000000000000000000000000      |            |       |
|                                   |                    |          | d <sub>o</sub>     | h <sub>2</sub>                           | ŧ                | h <sub>nom, 1</sub> | t <sub>fix 1</sub> | h <sub>nom, 2</sub> | t <sub>fix 2</sub> | h <sub>nom, 3</sub> | t <sub>fix 3</sub>                           |            |       |
| Item                              | R                  | ETA      | [mm]               | [mm]                                     | [mm]             | 1017                | [mm]               | [mm]                | [mm]               | [mm]                | [mm]                                         | [SW/TX]    | [pcs] |
| FBS II 8x60 10/- US R             | 543565             |          | 8                  | 70                                       | 60               | 50                  | 10                 |                     | -                  |                     | -                                            | 13         | 50    |
| FBS II 8x70 20/5 US R             | 543566             |          | 8                  | 80                                       | 70               | 50                  | 20                 | 74                  | -                  | 65                  | 5                                            | 13         | 50    |
| FBS II 8x80 30/15 US R            | 543567             |          | 8                  | 90                                       | 80               | 50                  | 30                 |                     |                    | 65                  | 15                                           | 13         | 50    |
| FBS II 8x90 40/25 US R            | 543568             |          | 8                  | 100                                      | 90               | 50                  | 40                 | 72                  | 0                  | 65                  | 25                                           | 13         | 50    |
| FBS II 10x60 5/-/- US R           | 543569             |          | 10                 | 70                                       | 60               | 55                  | 5                  |                     |                    |                     | -                                            | 15         | 50    |
| FBS II 10x70 15/5/- US R          | 543570             |          | 10                 | 80                                       | 70               | 55                  | 15                 | 65                  | 5                  | 190                 |                                              | 15         | 50    |
| FBS II 10x80 25/15/- US R         | 543571             |          | 10                 | 90                                       | 80               | 55                  | 25                 | 65                  | 15                 | 64)                 | 2.                                           | 15         | 50    |
| FBS II 10x90 35/25/5 US R         | 543572             | -        | 10                 | 100                                      | 90               | 55                  | 35                 | 65                  | 25                 | 85                  | 5                                            | 15         | 50    |
| FBS II 10x100 45/35/15 US R       | 543573             |          | 10                 | 110                                      | 100              | 55                  | 45                 | 65                  | 35                 | 85                  | 15                                           | 15         | 50    |
| FBS II 10x120 65/55/35 US R       | 543574             |          | 10                 | 130                                      | 120              | 55                  | 65                 | 65                  | 55                 | 85                  | 35                                           | 15         | 50    |
| FBS II 12x70 10/-/- US R          | 543575             |          | 12                 | 80                                       | 70               | 60                  | 10                 |                     | -                  | B)                  | -                                            | 17         | 20    |
| FBS II 12x85 25/10/- US R         | 543576             |          | 12                 | 95                                       | 85               | 60                  | 25                 | 75                  | 10                 | 9                   | 700                                          | 17         | 20    |
| FBS II 12x110 50/35/10 US R       | 543577             |          | 12                 | 120                                      | 110              | 60                  | 50                 | 75                  | 35                 | 100                 | 10                                           | 17         | 20    |
| FBS II 12x130 70/55/30 US R       | 543578             |          | 12                 | 140                                      | 130              | 60                  | 70                 | 75                  | 55                 | 100                 | 30                                           | 17         | 20    |
| FBS II 8x60 10/- SK R             | 543579             |          | 8                  | 70                                       | 60               | 50                  | 10                 | -                   | -                  | E.S.                | 2                                            | T40        | 50    |
| FBS II 8x80 30/15 SK R            | 543580             |          | 8                  | 90                                       | 80               | 50                  | 30                 | 100                 | *                  | 65                  | 15                                           | T40        | 50    |
| FBS II 8x90 40/25 SK R            | 543581             |          | 8                  | 100                                      | 90               | 50                  | 40                 |                     | -                  | 65                  | 25                                           | T40        | 50    |
| FBS II 10x65 10/-/- SK R          | 543582             |          | 10                 | 75                                       | 65               | 55                  | 10                 |                     | -                  | 101                 |                                              | T50        | 50    |
| FBS II 10x80 25/15/- SK R         | 543583             |          | 10                 | 90                                       | 80               | 55                  | 25                 | 65                  | 15                 | 141                 | -                                            | T50        | 50    |
| FBS II 10x95 40/30/10 SK R        | 543584             |          | 10                 | 105                                      | 95               | 55                  | 40                 | 65                  | 30                 | 85                  | 10                                           | T50        | 50    |
| FBS II 10x100 45/35/15 SK R       | 543585             |          | 10                 | 110                                      | 100              | 55                  | 45                 | 65                  | 35                 | 85                  | 15                                           | T50        | 50    |
| FBS II 10x120 65/55/35 SK R       | 543586             |          | 10                 | 130                                      | 120              | 55                  | 65                 | 65                  | 55                 | 85                  | 35                                           | T50        | 50    |

### **ADVANTAGES**

- The specially hardened red tip provides a faster and more secure installation.
- The stainless steel concrete screw guarantees a high level of corrosion resistance especially for wet rooms and external applications.
- The ETA approval covers applications in cracked concrete, as well as seismic performance categories C1 and C2.
- The concrete screw ULTRACUT FBS II R offers the possibility for usage in masonry (solid building material).