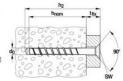

### **Ultracut FBS II Concrete Screw R**

| Concrete Screws ULTRACUT FBS II R |                    |          |                    |                                          |                  |                     |                    |                     |                    |                     |                                              |            |       |
|-----------------------------------|--------------------|----------|--------------------|------------------------------------------|------------------|---------------------|--------------------|---------------------|--------------------|---------------------|----------------------------------------------|------------|-------|
|                                   | ArtNo.             | Approval | Nominal<br>drill-Ø | Minimum drill depth at push-through mode | Anchor<br>length | Screwing depth      |                    |                     |                    |                     | Width across<br>flat /internal<br>torx drive | Sales unit |       |
|                                   | stainless<br>steel |          |                    |                                          |                  |                     |                    |                     |                    |                     | 000000000000000000000000000000000000000      |            |       |
|                                   |                    |          | d <sub>o</sub>     | h <sub>2</sub>                           | ŧ                | h <sub>nom, 1</sub> | t <sub>fix 1</sub> | h <sub>nom, 2</sub> | t <sub>fix 2</sub> | h <sub>nom, 3</sub> | t <sub>fix 3</sub>                           |            |       |
| Item                              | R                  | ETA      | [mm]               | [mm]                                     | [mm]             | 1017                | [mm]               | [mm]                | [mm]               | [mm]                | [mm]                                         | [SW/TX]    | [pcs] |
| FBS II 8x60 10/- US R             | 543565             |          | 8                  | 70                                       | 60               | 50                  | 10                 |                     | -                  |                     | -                                            | 13         | 50    |
| FBS II 8x70 20/5 US R             | 543566             |          | 8                  | 80                                       | 70               | 50                  | 20                 | 74                  | -                  | 65                  | 5                                            | 13         | 50    |
| FBS II 8x80 30/15 US R            | 543567             |          | 8                  | 90                                       | 80               | 50                  | 30                 |                     |                    | 65                  | 15                                           | 13         | 50    |
| FBS II 8x90 40/25 US R            | 543568             |          | 8                  | 100                                      | 90               | 50                  | 40                 | 72                  | 0                  | 65                  | 25                                           | 13         | 50    |
| FBS II 10x60 5/-/- US R           | 543569             |          | 10                 | 70                                       | 60               | 55                  | 5                  |                     |                    |                     | -                                            | 15         | 50    |
| FBS II 10x70 15/5/- US R          | 543570             |          | 10                 | 80                                       | 70               | 55                  | 15                 | 65                  | 5                  | 190                 |                                              | 15         | 50    |
| FBS II 10x80 25/15/- US R         | 543571             |          | 10                 | 90                                       | 80               | 55                  | 25                 | 65                  | 15                 | 64)                 | 2.                                           | 15         | 50    |
| FBS II 10x90 35/25/5 US R         | 543572             | -        | 10                 | 100                                      | 90               | 55                  | 35                 | 65                  | 25                 | 85                  | 5                                            | 15         | 50    |
| FBS II 10x100 45/35/15 US R       | 543573             |          | 10                 | 110                                      | 100              | 55                  | 45                 | 65                  | 35                 | 85                  | 15                                           | 15         | 50    |
| FBS II 10x120 65/55/35 US R       | 543574             |          | 10                 | 130                                      | 120              | 55                  | 65                 | 65                  | 55                 | 85                  | 35                                           | 15         | 50    |
| FBS II 12x70 10/-/- US R          | 543575             |          | 12                 | 80                                       | 70               | 60                  | 10                 |                     | -                  | B)                  | -                                            | 17         | 20    |
| FBS II 12x85 25/10/- US R         | 543576             |          | 12                 | 95                                       | 85               | 60                  | 25                 | 75                  | 10                 | 9                   | 700                                          | 17         | 20    |
| FBS II 12x110 50/35/10 US R       | 543577             |          | 12                 | 120                                      | 110              | 60                  | 50                 | 75                  | 35                 | 100                 | 10                                           | 17         | 20    |
| FBS II 12x130 70/55/30 US R       | 543578             |          | 12                 | 140                                      | 130              | 60                  | 70                 | 75                  | 55                 | 100                 | 30                                           | 17         | 20    |
| FBS II 8x60 10/- SK R             | 543579             |          | 8                  | 70                                       | 60               | 50                  | 10                 | -                   | -                  | E.S.                | 2                                            | T40        | 50    |
| FBS II 8x80 30/15 SK R            | 543580             |          | 8                  | 90                                       | 80               | 50                  | 30                 | 100                 | *                  | 65                  | 15                                           | T40        | 50    |
| FBS II 8x90 40/25 SK R            | 543581             |          | 8                  | 100                                      | 90               | 50                  | 40                 |                     | -                  | 65                  | 25                                           | T40        | 50    |
| FBS II 10x65 10/-/- SK R          | 543582             |          | 10                 | 75                                       | 65               | 55                  | 10                 |                     | -                  | 101                 |                                              | T50        | 50    |
| FBS II 10x80 25/15/- SK R         | 543583             |          | 10                 | 90                                       | 80               | 55                  | 25                 | 65                  | 15                 | 141                 | -                                            | T50        | 50    |
| FBS II 10x95 40/30/10 SK R        | 543584             |          | 10                 | 105                                      | 95               | 55                  | 40                 | 65                  | 30                 | 85                  | 10                                           | T50        | 50    |
| FBS II 10x100 45/35/15 SK R       | 543585             |          | 10                 | 110                                      | 100              | 55                  | 45                 | 65                  | 35                 | 85                  | 15                                           | T50        | 50    |
| FBS II 10x120 65/55/35 SK R       | 543586             |          | 10                 | 130                                      | 120              | 55                  | 65                 | 65                  | 55                 | 85                  | 35                                           | T50        | 50    |

### **FUNCTIONING**

- The ULTRACUT FBS II R is designed for push-through installation.
- It is recommended to use an impact wrench with a suitable impact socket or torx bit.
- Drill holes do not need to be cleaned during vertical installation (ceiling and floor) or when using a hollow drill. For floor fixing the hole must be drilled 3x dØ deeper.
- The screw is installed correctly when the screw head sits flush and no manual rotation of the screw is possible (hand and visual check).