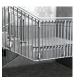

### **FUNCTIONING**

- The ULTRACUT FBS II R is designed for push-through installation.
- It is recommended to use an impact wrench with a suitable impact socket or torx bit.
- Drill holes do not need to be cleaned during vertical installation (ceiling and floor) or when using a hollow drill. For floor fixing the hole must be drilled 3x dØ deeper.
- The screw is installed correctly when the screw head sits flush and no manual rotation of the screw is possible (hand and visual check).

### **ADVANTAGES**

- The specially hardened red tip provides a faster and more secure installation.
- The stainless steel concrete screw guarantees a high level of corrosion resistance especially for wet rooms and external applications.
- The ETA approval covers applications in cracked concrete, as well as seismic performance categories C1 and C2.
- The concrete screw ULTRACUT FBS II R offers the possibility for usage in masonry (solid building material).