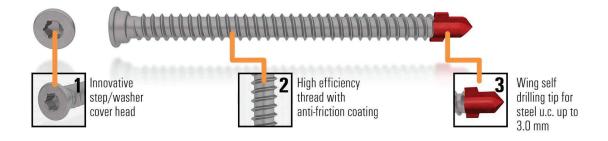

- 1) The SIT® drive (TX compatible) allows for optimum torque transmission, a tight and snug fit, and fast centering.
- 2) The high efficiency thread with anti-friction coating to reduce drive-in torque.
- 3) An aggressive drilling tip with wings cuts a clearance hole for timber and through the steel frame. It allows quick, easy and safe work without pre-drilling for for steel thickness: 1.25 3.0 mm.