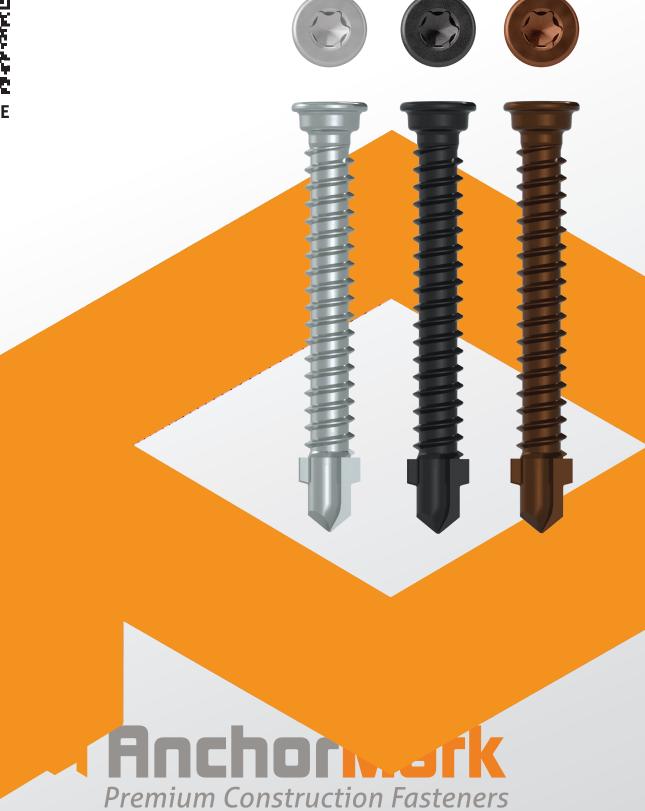

Series 2 Timber-to-Metal Fencing Screws

Unique and stylish finish for your fencing, screening and cladding with steel substructures.

**S2 TTM** - Series 2 Timber-to-Metal Fencing Screw

| A  | Art. No. | Material / Finish    | Diameter<br>[mm] | Length<br>[mm] | Drive  | Screw Tip      | Туре            | Timber<br>Thickness<br>[mm] | Steel<br>Frame<br>[mm] | <b>Qty</b> [pce] |
|----|----------|----------------------|------------------|----------------|--------|----------------|-----------------|-----------------------------|------------------------|------------------|
| 66 | 636681   | DELTA® SEAL (SILVER) | 5.5              | 38             | SIT®20 | Steel HARDENED | Timber to Metal | Up to 20                    | 1.25 - 3.00            | 500              |
| 66 | 636682   | DELTA® SEAL (SILVER) | 5.5              | 45             | SIT®20 | Steel HARDENED | Timber to Metal | Up to 26                    | 1.25 - 3.00            | 500              |
| 66 | 636683   | DELTA® SEAL (SILVER) | 5.5              | 70             | SIT®20 | Steel HARDENED | Timber to Metal | Up to 50                    | 1.25 - 3.00            | 250              |
| 66 | 636684   | DELTA® SEAL (BROWN)  | 5.5              | 45             | SIT®20 | Steel HARDENED | Timber to Metal | Up to 26                    | 1.25 - 3.00            | 500              |
| 66 | 636685   | DELTA® SEAL (BLACK)  | 5.5              | 45             | SIT®20 | Steel HARDENED | Timber to Metal | Up to 26                    | 1.25 - 3.00            | 500              |

The Delta®-Seal coating gives them a high corrosion and weather resistance, increased fracture torque, and makes them suitable for outdoor use where stainless steel is not required.

NOT suitable for use around pools, close to the waterline and in aggressive environments or areas with extreme UV exposure (for those applications you should consider our stainless 316/bimetal screws).