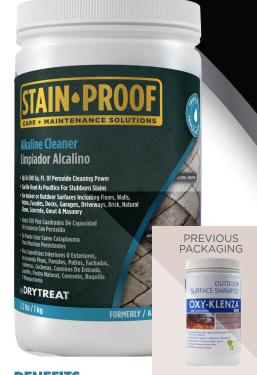

# **ALKALINE CLEANER**

#### PREVIOUSLY KNOWN AS OXY-KLENZA™

A powerful triple action, oxygen, alkaline and detergent boosted heavy duty cleaner for removal of general grime and stains caused by oil / grease, mold, leaf marks, food and beverages. Suitable

#### **PACK SIZE**

**2.2 LB.** | 141212

FOR MORE INGREDIENT INFORMATION, TECHNICAL DOCS, APPLICATION TIPS & COVERAGE GUIDE. SCAN THIS CODE OR VISIT: STAIN-PROOF.COM