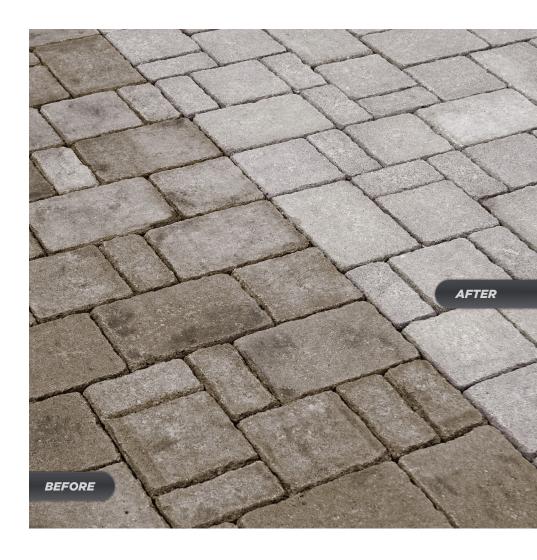

#### **BENEFITS**

- Triple action foaming cleaner oxygen, alkaline and detergent booster pH approx 11 for fresh product.
- Multi-use cleaner for heavy duty cleaning and removal of stains from oil, mold, food and beverage and leaf marks.
- Can be used to make poultices for removing heavy, old, dried-in stains.
- 100% powder concentrate use a single 2.2lb / 1kg bottle for heavy-duty cleaning of up to 500 sq ft / 50 sq m.

#### **APPLICATIONS**

Ideal for a variety of indoor & outdoor surfaces including:

- Patios
- Building facades
- Decks
- Garages
- Driveways
- Entertaining
- Cladding

Suitable for domestic & commercial cleaning of hard surfaces including:

- All natural stone (including acid sensitive, calcite based stones such as marble and limestone)
- Porcelain ceramic and clay tile
- Brick, masonry, concrete and grout
- Vinyl and unfinished wood (with no stain, oil or other coatings)