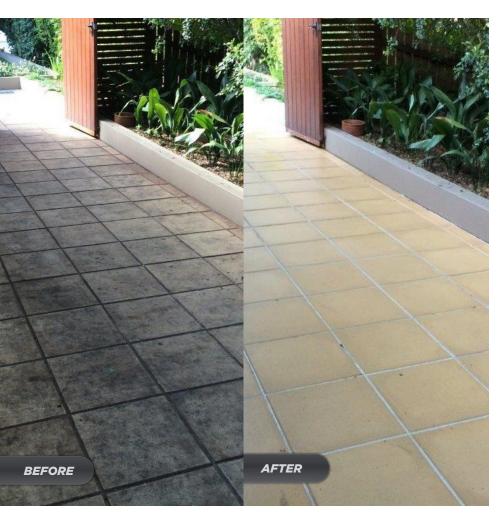

#### **BENEFITS**

- Triple action foaming cleaner oxygen, alkaline and detergent booster pH approx 11 for fresh product.
- Multi-use cleaner for heavy duty cleaning and removal of stains from oil, mold, food and beverage and leaf marks.
- Can be used to make poultices for removing heavy, old, dried-in stains.
- 100% powder concentrate use a single 2.2lb / 1kg bottle for heavy-duty cleaning of up to 500 sq ft / 50 sq m.

#### **APPLICATIONS**

Ideal for a variety of indoor & outdoor surfaces including:

- Patios
- Building facades
- Decks
- Garages
- Driveways
- Entertaining
- Cladding

Suitable for domestic & commercial cleaning of hard surfaces including:

- All natural stone (including acid sensitive, calcite based stones such as marble and limestone)
- Porcelain ceramic and clay tile
- Brick, masonry, concrete and grout
- Vinyl and unfinished wood (with no stain, oil or other coatings)