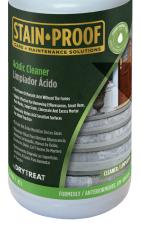

# ACIDIC CLEANER PREVIOUSLY KNOWN AS EFF-ERAYZA<sup>TM</sup>

The ultimate acid for removing efflorescence, rust stains, grout haze and mortar mess on non-acid sensitive materials.

### **BENEFITS**

- Removes efflorescence, grout haze, rust stains, mortar mess and hard water deposits
- For non-acid sensitive: stones, pavers, tiles, bricks and masonry
- Safer to use than traditional industrial acids such as muriatic and phosphoric, non-fuming
- Super concentrated 1 quart makes approximately 4 gallons of powerful efflorescence remover
- Chemically etches acid sensitive surfaces for added traction.

#### **PACK SIZE 1 QUART** | 141912

FOR MORE INGREDIENT INFORMATION, TECHNICAL DOCS, APPLICATION TIPS & COVERAGE GUIDE, SCAN THIS CODE OR VISIT: STAIN-PROOF.COM

**HEAVY DUTY CLEANER** 