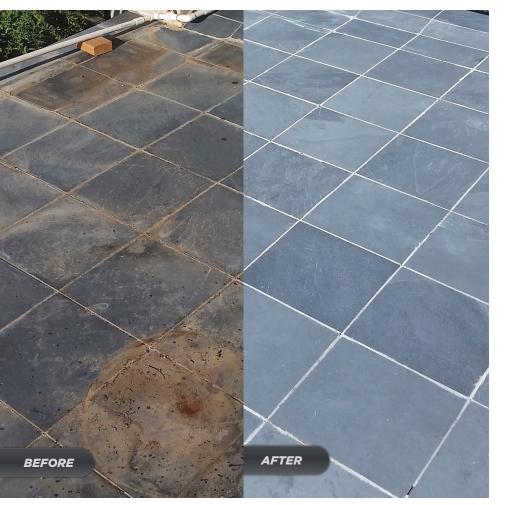

# ACIDIC CLEANER PREVIOUSLY KNOWN AS EFF-ERAYZA<sup>TM</sup>

The ultimate acid for removing efflorescence, rust stains, grout haze and mortar mess on non-acid sensitive materials.

### **BENEFITS**

- Removes efflorescence, grout haze, rust stains, mortar mess and hard water deposits
- For non-acid sensitive: stones, pavers, tiles, bricks and masonry
- Safer to use than traditional industrial acids such as muriatic and phosphoric, non-fuming
- Super concentrated 1 quart makes approximately 4 gallons of powerful efflorescence remover
- Chemically etches acid sensitive surfaces for added traction.