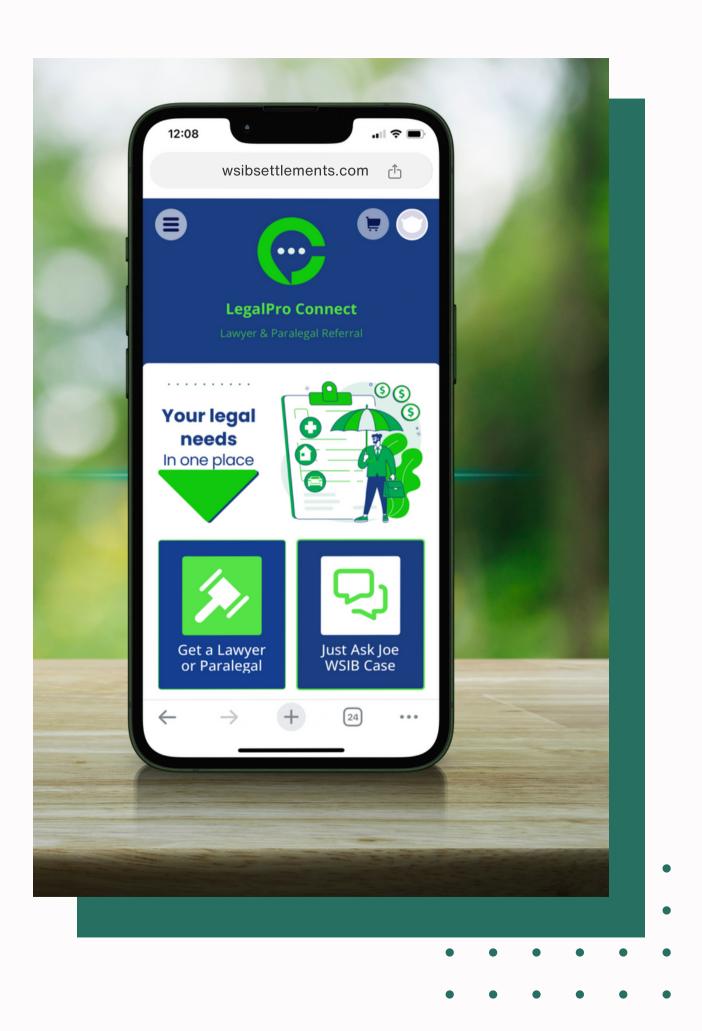

## Contactless Legal Services becoming more and more popular

Now more than ever, people are conducting professional and personal business remotely. WSIB Settlement's mobile app connects our members directly to their legal representatives. Most services are performed without members ever having to leave the comfort of their homes. Our Preferred Legal Providers Network, which consists of lawyers and paralegals, provides our members with one-on-one legal support to help them with their WSIB claims and other legal needs.

### 03

Install our App on your smartphone and desktop computer. You're all set!