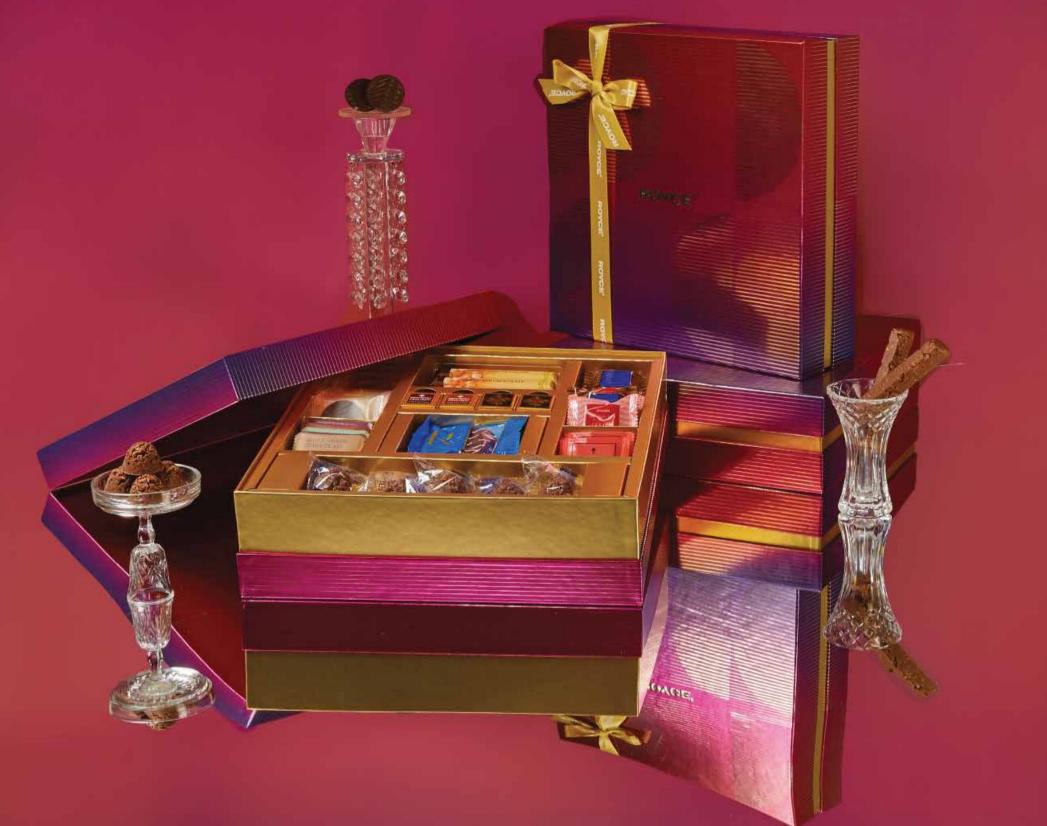

## FESTIVE GIFT COLLECTION

Inspired by the festival of lights, the ROYCE' 2023 Festive Gift Collection is a radiant celebration of all things fine and unique.

Gleaming gold tones brilliantly contrast against a gradient backdrop of pink, purple, and crimson hues, capturing the effervescent spirit of the festivities with unmatched elegance.

This exquisite collection offers the ideal expression of warmth, providing a chance to indulge your loved ones with something truly special this festive season.

Modern yet timeless, this opulent gift selection promises to add a touch of sophistication to every celebration, whether grand or intimate.

## ROYCE' GRAND TREASURE BOX - LARGE

Elegant and indulgent, the ROYCE' Grand Treasure Box balances calming coral-pink hues with matte gold, geometric patterns. Curated for all those special celebrations that demand an extra dose of extravagance. Unravel the uniqueness with 190 grams of Amande Chocolate and an assortment of 59 pieces of indulgent chocolate.

## ROYCE' GRAND TREASURE BOX - SMALL

An extravagant gift with a touch of elegance, the ROYCE' Grand Treasure Box makes for a perfect celebratory indulgence. This keepsake box features 190 grams of Amande Chocolate and an assortment of 50 pieces of our most sought-after chocolate.