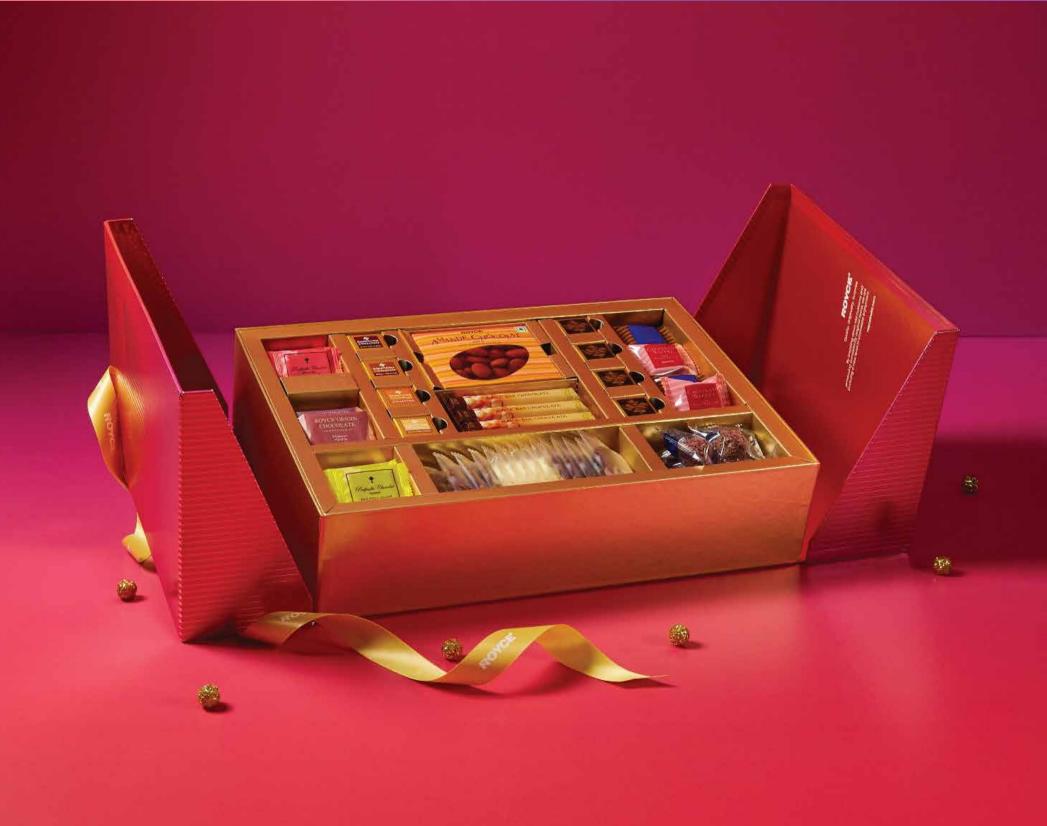

## ROYCE' GRAND TREASURE BOX - LARGE

Elegant and indulgent, the ROYCE' Grand Treasure Box balances calming coral-pink hues with matte gold, geometric patterns. Curated for all those special celebrations that demand an extra dose of extravagance. Unravel the uniqueness with 190 grams of Amande Chocolate and an assortment of 59 pieces of indulgent chocolate.

An assorment box of 60 pieces of chocolate

Pure chocolate

Nutty Bar Chocolate 3 pcs

Chocolate Wafers 5 pcs

Prafeuille Chocolat 10 pcs

Origin Chocolate 5 pcs

Potechi Crunch Chocolate 5 pcs

Amande Chocolat

Coffee Chocolate 8 pcs

Aroma Chocolate 8 pcs