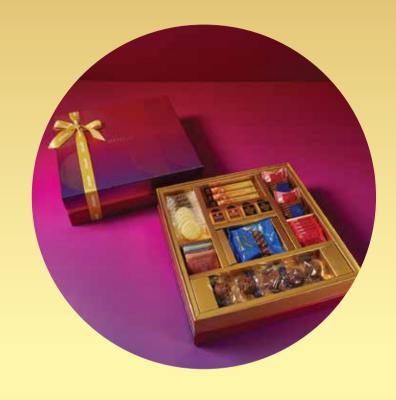

## ROYCE' GRAND TREASURE BOX - LARGE

Elegant and indulgent, the ROYCE' Grand Treasure Box balances calming coral-pink hues with matte gold, geometric patterns. Curated for all those special celebrations that demand an extra dose of extravagance. Unravel the uniqueness with 190 grams of Amande Chocolate and an assortment of 59 pieces of indulgent chocolate.

An assorment box of 60 pieces of chocolate

Pure chocolate

Nutty Bar Chocolate 3 pcs

Chocolate Wafers 5 pcs

Prafeuille Chocolat 10 pcs

Origin Chocolate 5 pcs

Potechi Crunch Chocolate 5 pcs

Amande Chocolat

Coffee Chocolate 8 pcs

Aroma Chocolate 8 pcs