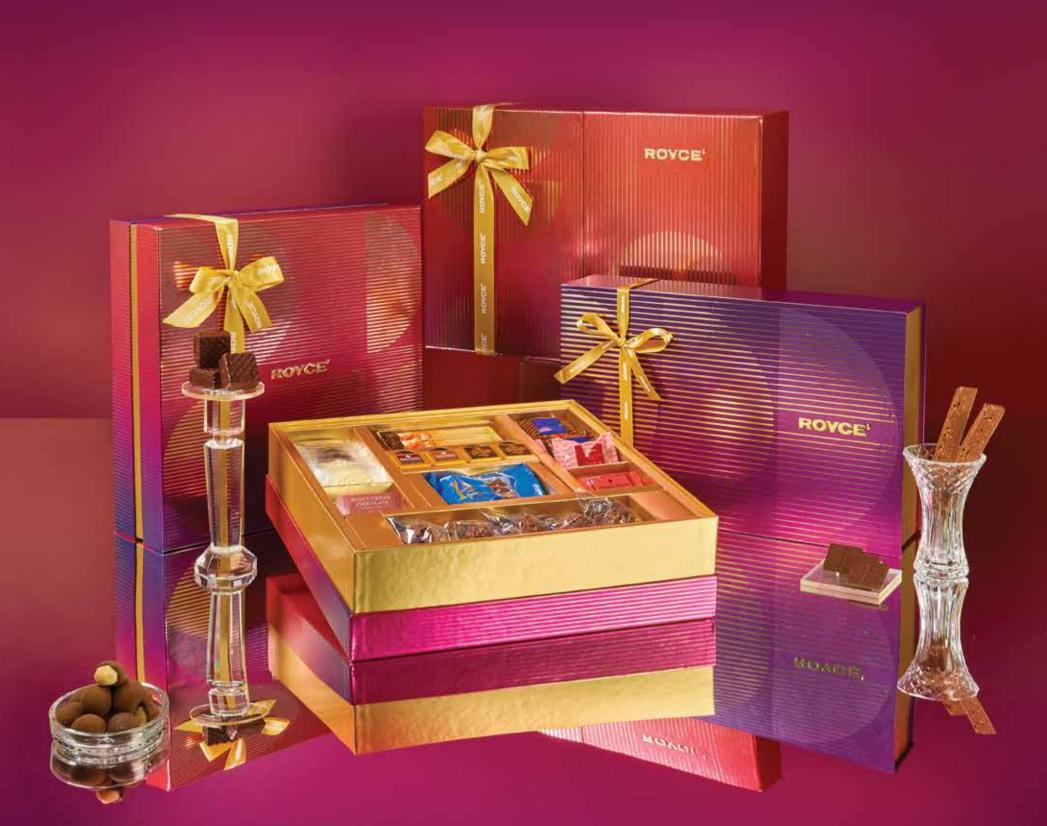

## ROYCE' GRAND TREASURE BOX - SMALL

An extravagant gift with a touch of elegance, the ROYCE' Grand Treasure Box makes for a perfect celebratory indulgence. This keepsake box features 190 grams of Amande Chocolate and an assortment of 50 pieces of our most sought-after chocolate.

An assorment box of 51 pieces of chocolate

Pure chocolate 15 pcs

Nutty Bar Chocolate 3 pcs

Chocolate Wafers 4 pcs

Prafeuille Chocolat 10 pcs

Origin Chocolate 5 pcs

Potechi Crunch Chocolate 5 pcs

Amande Chocolat

Coffee Chocolate 4 pcs

Aroma Chocolate 4 pcs