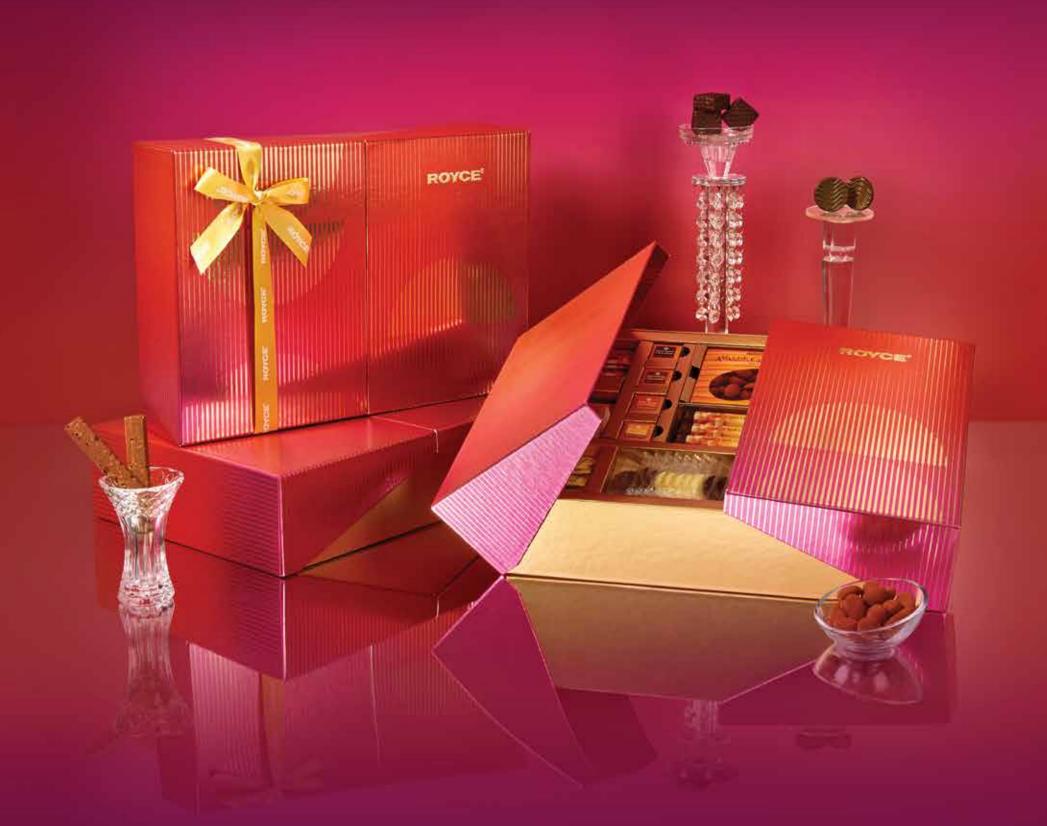

## ROYCE' REGAL BOX - LARGE

Blending sunset tones with matte gold accents, the ROYCE' Regal Box exudes effortless charm.

Perfect for all festivities, each box comes with 40 grams of Macadamia Chocolate and an assortment of 44 pieces of our most sought-after chocolate.

Pure chocolate 10 pcs

Nutty Bar Chocolate 3 pcs

Chocolate Wafers 4 pcs

Prafeuille Chocolat 5 pcs

Origin Chocolate 5 pcs

Potechi Crunch Chocolate 5 pcs

Macadamia Chocolate 1 pack

Coffee Chocolate 6 pcs

Aroma Chocolate 6 pcs