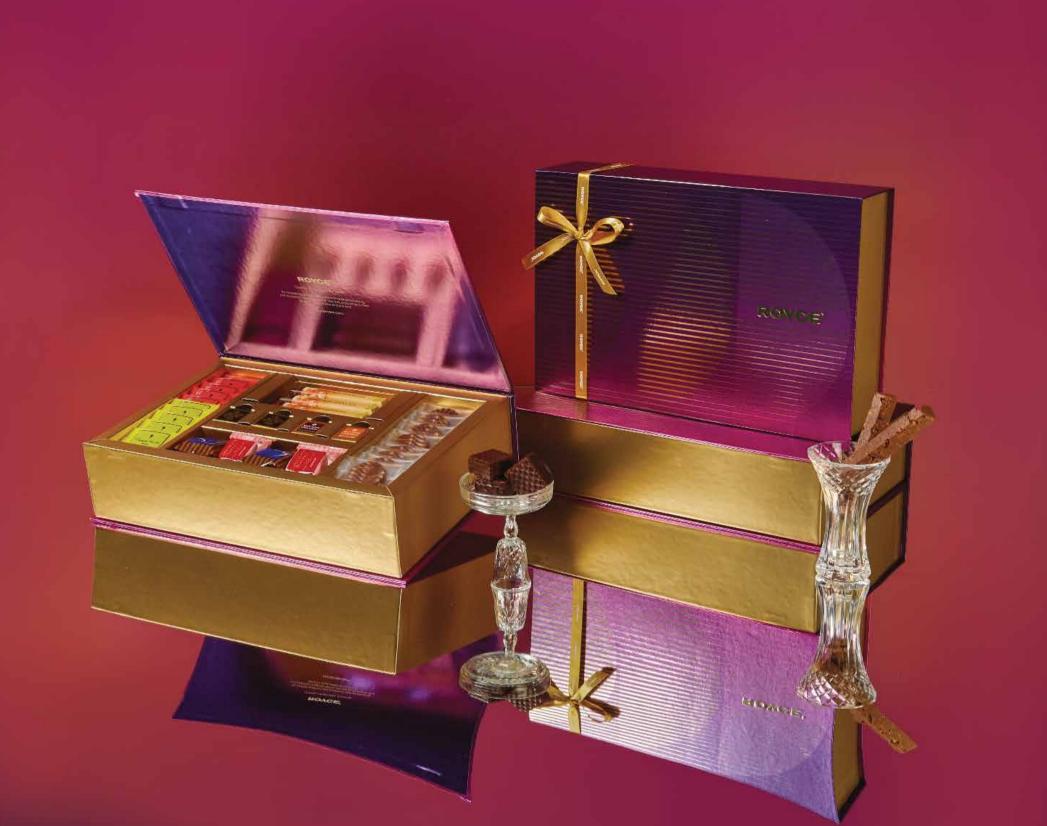

## FESTIVE GIFT COLLECTION

Inspired by the festival of lights, the ROYCE' 2023 Festive Gift Collection is a radiant celebration of all things fine and unique.

Gleaming gold tones brilliantly contrast against a gradient backdrop of pink, purple, and crimson hues, capturing the effervescent spirit of the festivities with unmatched elegance.

This exquisite collection offers the ideal expression of warmth, providing a chance to indulge your loved ones with something truly special this festive season.

Modern yet timeless, this opulent gift selection promises to add a touch of sophistication to every celebration, whether grand or intimate.

## ROYCE' GRAND TREASURE BOX - LARGE

Elegant and indulgent, the ROYCE' Grand Treasure Box balances calming coral-pink hues with matte gold, geometric patterns. Curated for all those special celebrations that demand an extra dose of extravagance. Unravel the uniqueness with 190 grams of Amande Chocolate and an assortment of 59 pieces of indulgent chocolate.