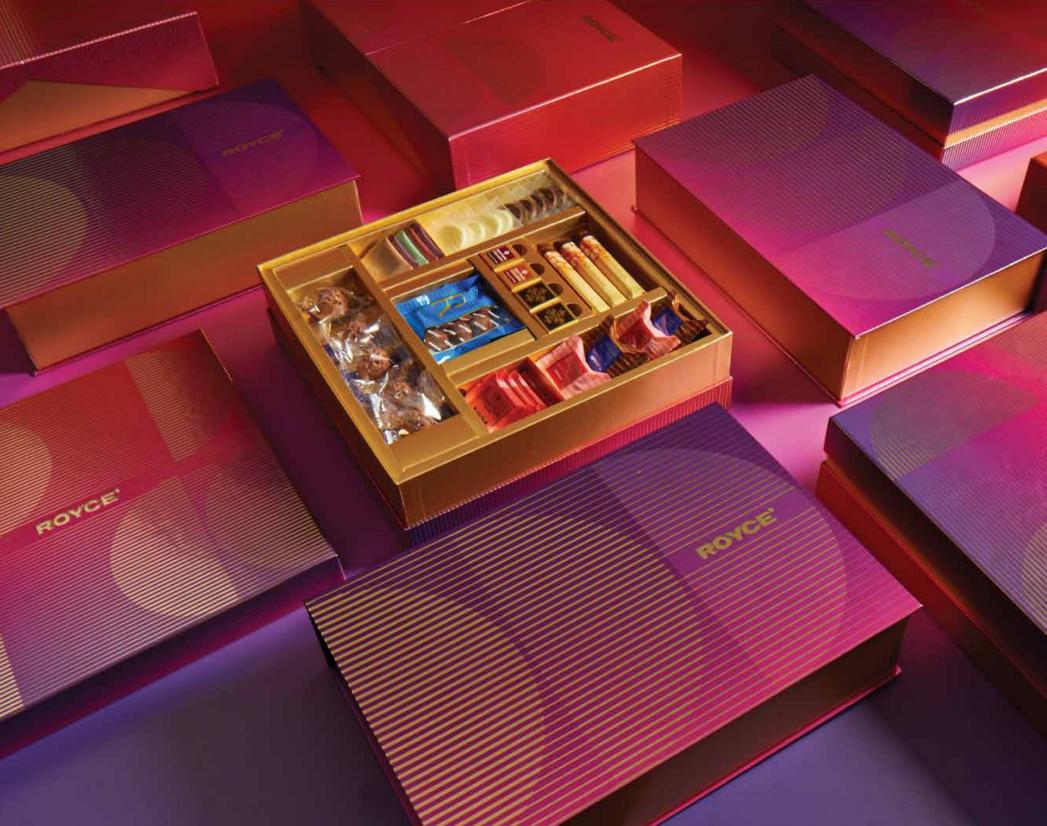

## ROYCE' GRAND TREASURE BOX - LARGE

Elegant and indulgent, the ROYCE' Grand Treasure Box balances calming coral-pink hues with matte gold, geometric patterns. Curated for all those special celebrations that demand an extra dose of extravagance. Unravel the uniqueness with 190 grams of Amande Chocolate and an assortment of 59 pieces of indulgent chocolate.

An assorment box of 60 pieces of chocolate

Pure chocolate

Nutty Bar Chocolate 3 pcs

Chocolate Wafers 5 pcs

Prafeuille Chocolat 10 pcs

Origin Chocolate 5 pcs

Potechi Crunch Chocolate 5 pcs

Amande Chocolat

Coffee Chocolate 8 pcs

Aroma Chocolate 8 pcs