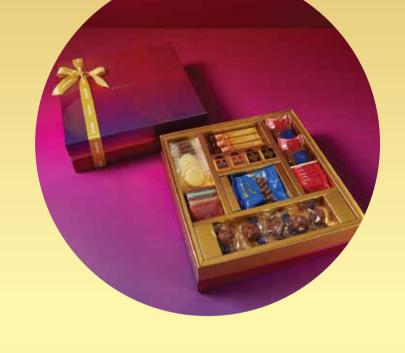

## FESTIVE GIFT COLLECTION

Inspired by the festival of lights, the ROYCE' 2023 Festive Gift Collection is a radiant celebration of all things fine and unique.

Gleaming gold tones brilliantly contrast against a gradient backdrop of pink, purple, and crimson hues, capturing the effervescent spirit of the festivities with unmatched elegance.

This exquisite collection offers the ideal expression of warmth, providing a chance to indulge your loved ones with something truly special this festive season.

Modern yet timeless, this opulent gift selection promises to add a touch of sophistication to every celebration, whether grand or intimate.

## ROYCE' GRAND TREASURE BOX - LARGE

Elegant and indulgent, the ROYCE' Grand Treasure Box balances calming coral-pink hues with matte gold, geometric patterns. Curated for all those special celebrations that demand an extra dose of extravagance. Unravel the uniqueness with 190 grams of Amande Chocolate and an assortment of 59 pieces of indulgent chocolate.