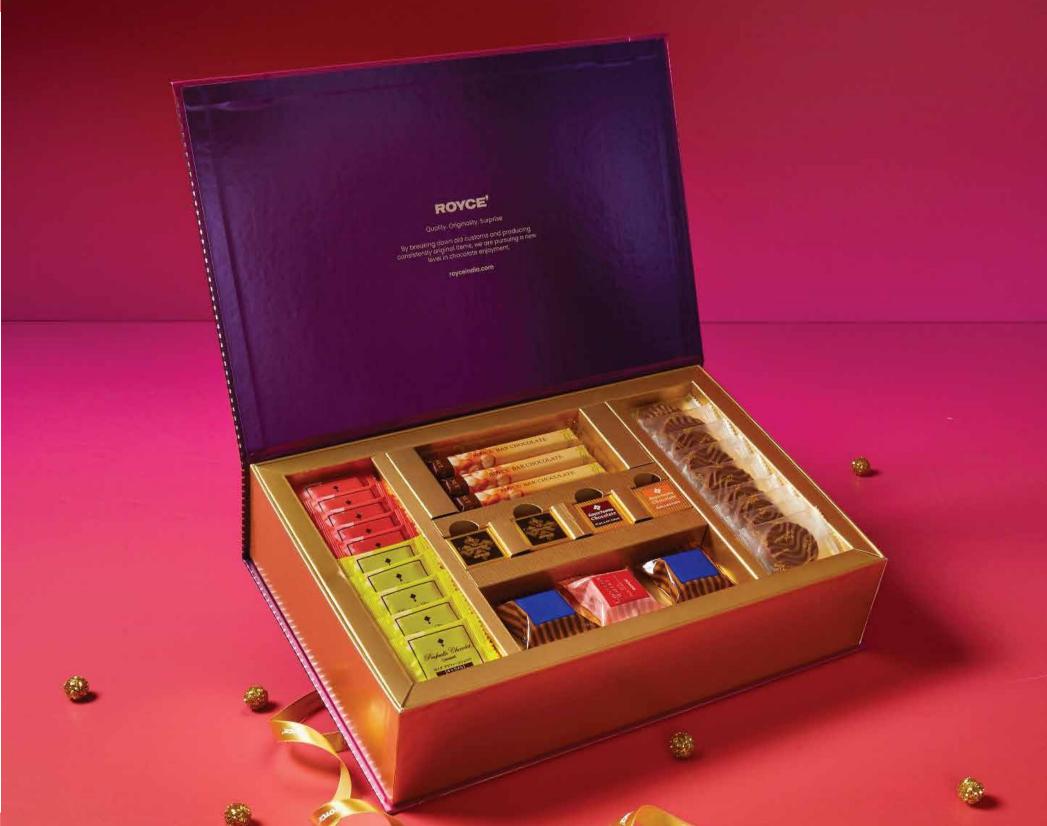

## ROYCE' GRAND TREASURE BOX - LARGE

Elegant and indulgent, the ROYCE' Grand Treasure Box balances calming coral-pink hues with matte gold, geometric patterns. Curated for all those special celebrations that demand an extra dose of extravagance. Unravel the uniqueness with 190 grams of Amande Chocolate and an assortment of 59 pieces of indulgent chocolate.

An assorment box of 60 pieces of chocolate

Pure chocolate

Nutty Bar Chocolate 3 pcs

Chocolate Wafers 5 pcs

Prafeuille Chocolat 10 pcs

Origin Chocolate 5 pcs

Potechi Crunch Chocolate 5 pcs

Amande Chocolat

Coffee Chocolate 8 pcs

Aroma Chocolate 8 pcs