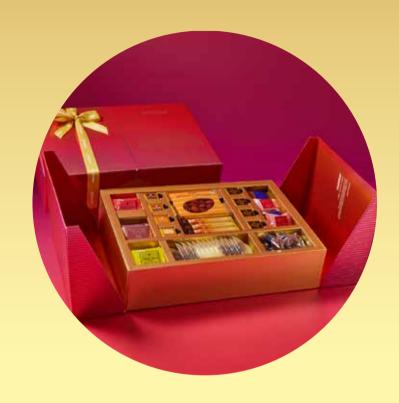

## ROYCE' GRAND TREASURE BOX - LARGE

Elegant and indulgent, the ROYCE' Grand Treasure Box balances calming coral-pink hues with matte gold, geometric patterns. Curated for all those special celebrations that demand an extra dose of extravagance. Unravel the uniqueness with 190 grams of Amande Chocolate and an assortment of 59 pieces of indulgent chocolate.

An assorment box of 60 pieces of chocolate

Pure chocolate

Nutty Bar Chocolate 3 pcs

Chocolate Wafers 5 pcs

Prafeuille Chocolat 10 pcs

Origin Chocolate 5 pcs

Potechi Crunch Chocolate 5 pcs

Amande Chocolat

Coffee Chocolate 8 pcs

Aroma Chocolate 8 pcs