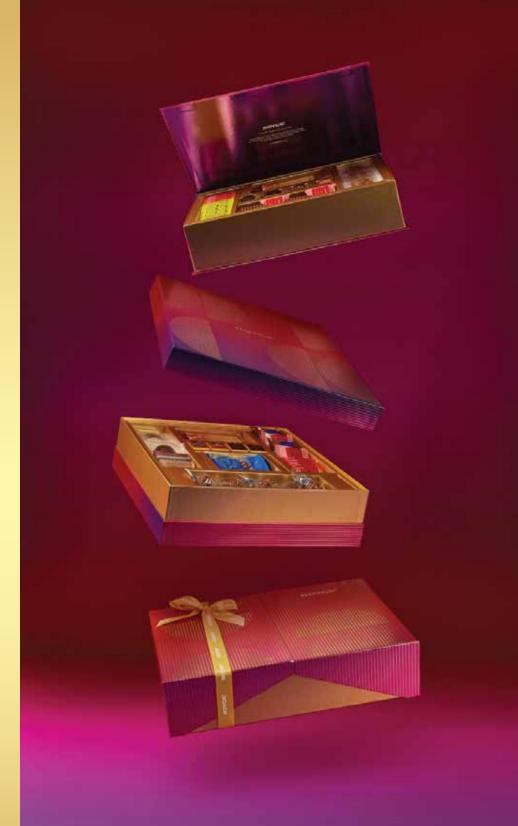

## ROYCE' GRAND TREASURE BOX - LARGE

Elegant and indulgent, the ROYCE' Grand Treasure Box balances calming coral-pink hues with matte gold, geometric patterns. Curated for all those special celebrations that demand an extra dose of extravagance. Unravel the uniqueness with 190 grams of Amande Chocolate and an assortment of 59 pieces of indulgent chocolate.

An assorment box of 60 pieces of chocolate

Pure chocolate

Nutty Bar Chocolate 3 pcs

Chocolate Wafers 5 pcs

Prafeuille Chocolat 10 pcs

Origin Chocolate 5 pcs

Potechi Crunch Chocolate 5 pcs

Amande Chocolat

Coffee Chocolate 8 pcs

Aroma Chocolate 8 pcs