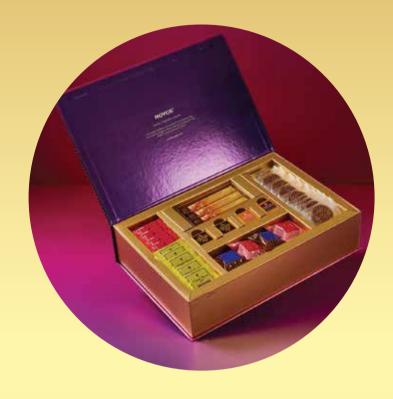

## ROYCE' GRAND TREASURE BOX - LARGE

Elegant and indulgent, the ROYCE' Grand Treasure Box balances calming coral-pink hues with matte gold, geometric patterns. Curated for all those special celebrations that demand an extra dose of extravagance. Unravel the uniqueness with 190 grams of Amande Chocolate and an assortment of 59 pieces of indulgent chocolate.

An assorment box of 60 pieces of chocolate

Pure chocolate

Nutty Bar Chocolate 3 pcs

Chocolate Wafers 5 pcs

Prafeuille Chocolat 10 pcs

Origin Chocolate 5 pcs

Potechi Crunch Chocolate 5 pcs

Amande Chocolat

Coffee Chocolate 8 pcs

Aroma Chocolate 8 pcs