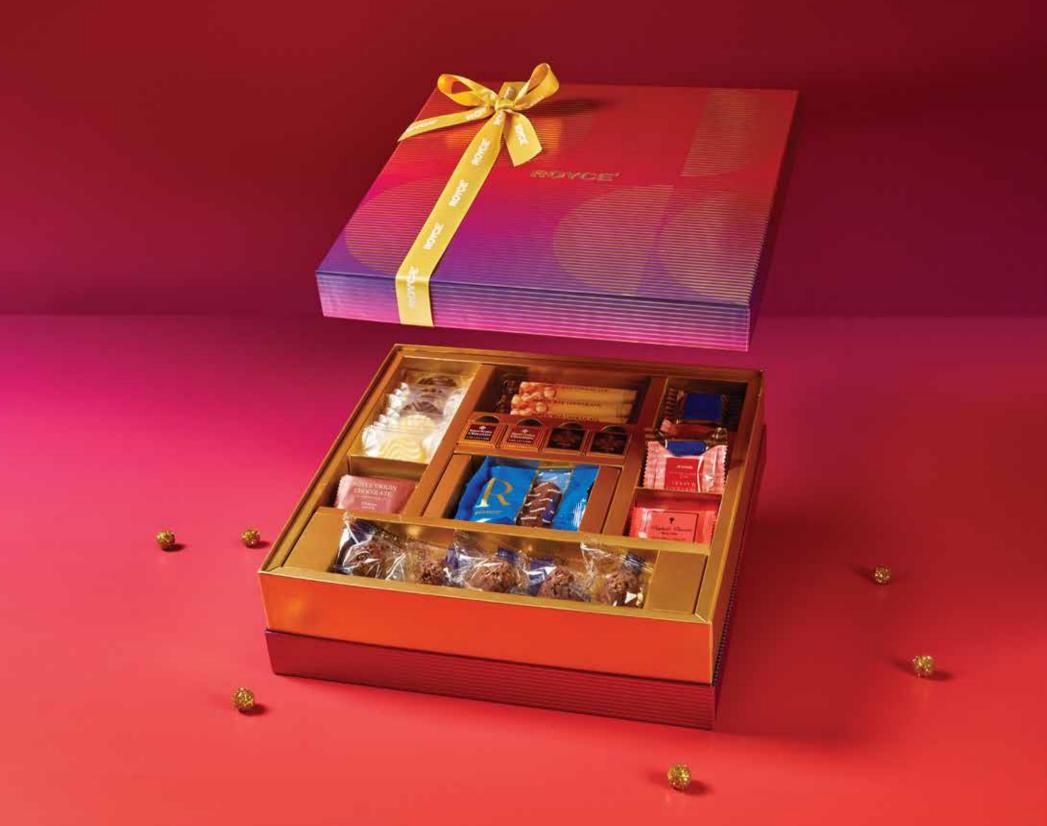

## ROYCE' GRAND TREASURE BOX - LARGE

Elegant and indulgent, the ROYCE' Grand Treasure Box balances calming coral-pink hues with matte gold, geometric patterns. Curated for all those special celebrations that demand an extra dose of extravagance. Unravel the uniqueness with 190 grams of Amande Chocolate and an assortment of 59 pieces of indulgent chocolate.

An assorment box of 60 pieces of chocolate

Pure chocolate

Nutty Bar Chocolate 3 pcs

Chocolate Wafers 5 pcs

Prafeuille Chocolat 10 pcs

Origin Chocolate 5 pcs

Potechi Crunch Chocolate 5 pcs

Amande Chocolat

Coffee Chocolate 8 pcs

Aroma Chocolate 8 pcs