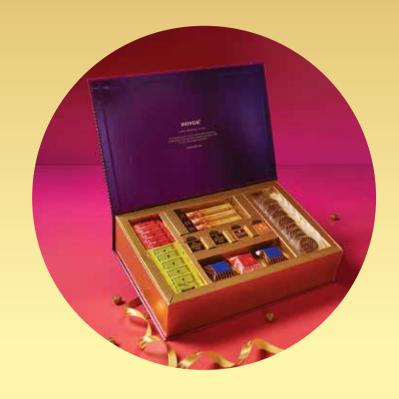

## ROYCE' GRAND TREASURE BOX - LARGE

Elegant and indulgent, the ROYCE' Grand Treasure Box balances calming coral-pink hues with matte gold, geometric patterns. Curated for all those special celebrations that demand an extra dose of extravagance. Unravel the uniqueness with 190 grams of Amande Chocolate and an assortment of 59 pieces of indulgent chocolate.

An assorment box of 60 pieces of chocolate

Pure chocolate

Nutty Bar Chocolate 3 pcs

Chocolate Wafers 5 pcs

Prafeuille Chocolat 10 pcs

Origin Chocolate 5 pcs

Potechi Crunch Chocolate 5 pcs

Amande Chocolat

Coffee Chocolate 8 pcs

Aroma Chocolate 8 pcs