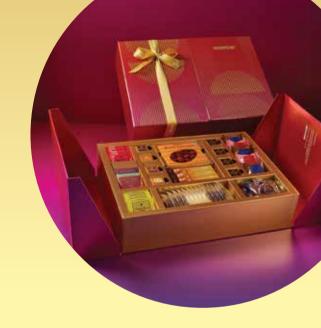

## FESTIVE GIFT COLLECTION

Inspired by the festival of lights, the ROYCE' 2023 Festive Gift Collection is a radiant celebration of all things fine and unique.

Gleaming gold tones brilliantly contrast against a gradient backdrop of pink, purple, and crimson hues, capturing the effervescent spirit of the festivities with unmatched elegance.

This exquisite collection offers the ideal expression of warmth, providing a chance to indulge your loved ones with something truly special this festive season.

Modern yet timeless, this opulent gift selection promises to add a touch of sophistication to every celebration, whether grand or intimate.

## ROYCE' GRAND TREASURE BOX - LARGE

Elegant and indulgent, the ROYCE' Grand Treasure Box balances calming coral-pink hues with matte gold, geometric patterns. Curated for all those special celebrations that demand an extra dose of extravagance. Unravel the uniqueness with 190 grams of Amande Chocolate and an assortment of 59 pieces of indulgent chocolate.