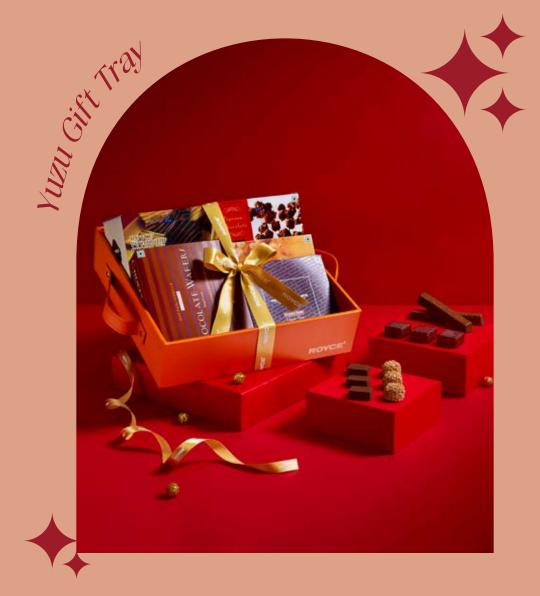

Build your own chocolate hamper with the ROYCE' Yuzu Gift Tray. A luxurious gifting option suitable for any occasion. Select from a range of chocolates by ROYCE' and curate your very own gift hamper.

# **INR 1095**

\*Hamper Includes 5 of our best-selling chocolates – 1 box each of Potatochip Chocolate | NAMA Chocolate | Chocolate Wafers | Petite Truffe | Popcorn Chocolate (INR 7570)

Customise your hamper by adding a gift wrapping net | \*INR 55