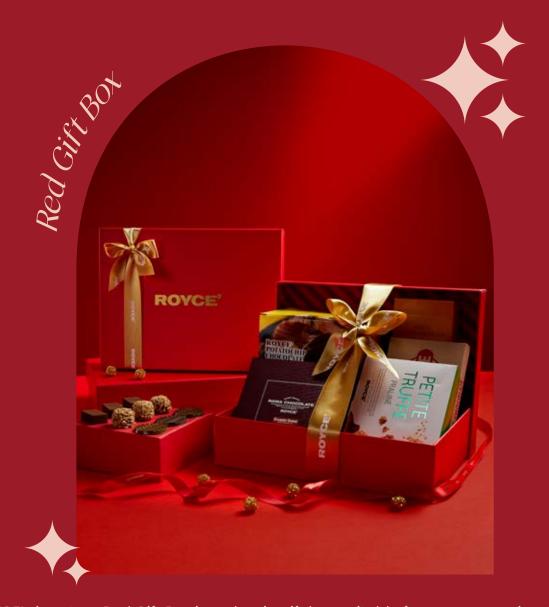

The ROYCE' signature Red Gift Box is a classic gift box suitable for every occasion. Its bold red colour is synonymous with celebration and the clean design exudes elegance and luxury.

Build your own gift box by choosing from a selection of chocolates.

# **INR 415**

\*Hamper in the image includes 5 of our bestselling chocolates, 1 box each of Potatochip Chocolate | NAMA Chocolate | Pure Chocolate-20 pcs | Petite Truffe | Chocolate Bar (INR 5840)