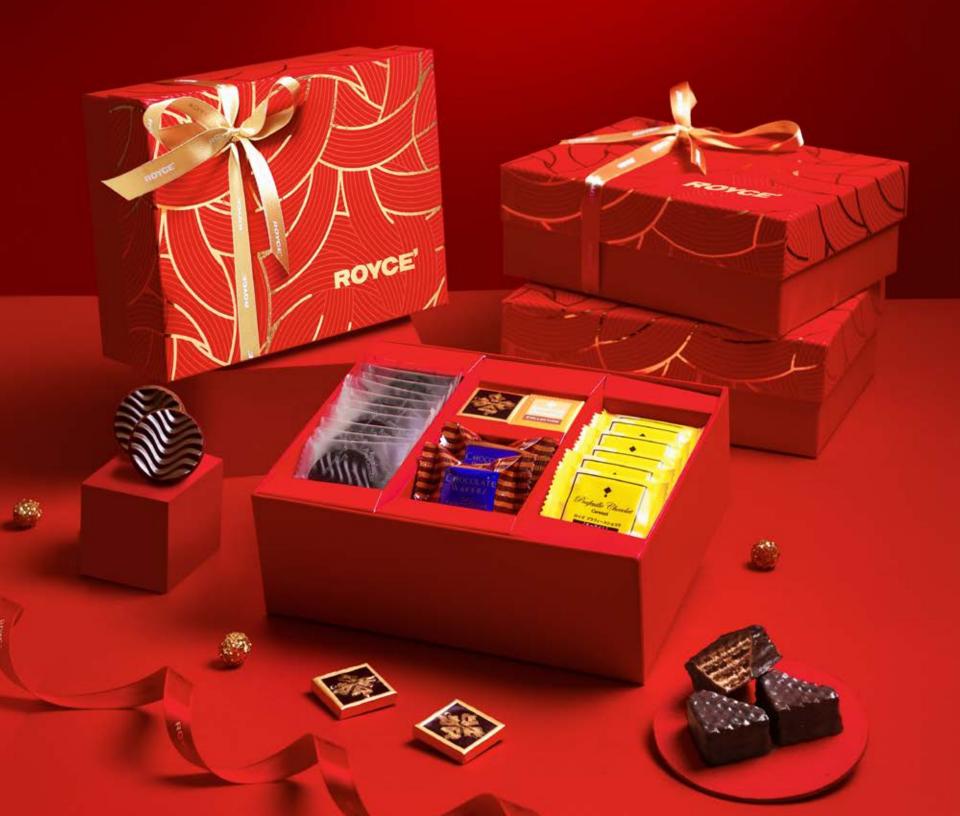

# Signature Red Collection

Introducing the ROYCE 'Signature Red' Collection.

Designed to add a sparkle to all your celebrations, the 'Signature Red' collection offers a timeless selection of luxury gifting options to choose from. The collection includes elegant gift boxes, gift bags, trays, and baskets that are ideal for curated and personalised hampers.

Adorned with the ROYCE' iconic 'Royal Red' and vibrant 'Yuzu Orange' colours, this gift collection stands out as both bold and festive.

Showcasing intricate designs inspired by Japanese motifs, including the delicate Sakura flower gracefully adorning waves, the collection exudes style and sophistication.

The ROYCE' signature Red Gift Box is a classic gift box suitable for every occasion. Its bold red colour is synonymous with celebration and the clean design exudes elegance and luxury.

Build your own gift box by choosing from a selection of chocolates.

# Red Rosette Gift Box

The Red Rosette Gift Box is the perfect gift box, suitable for every celebration, big or small. This gift box includes twenty-two pieces of our popular chocolates.