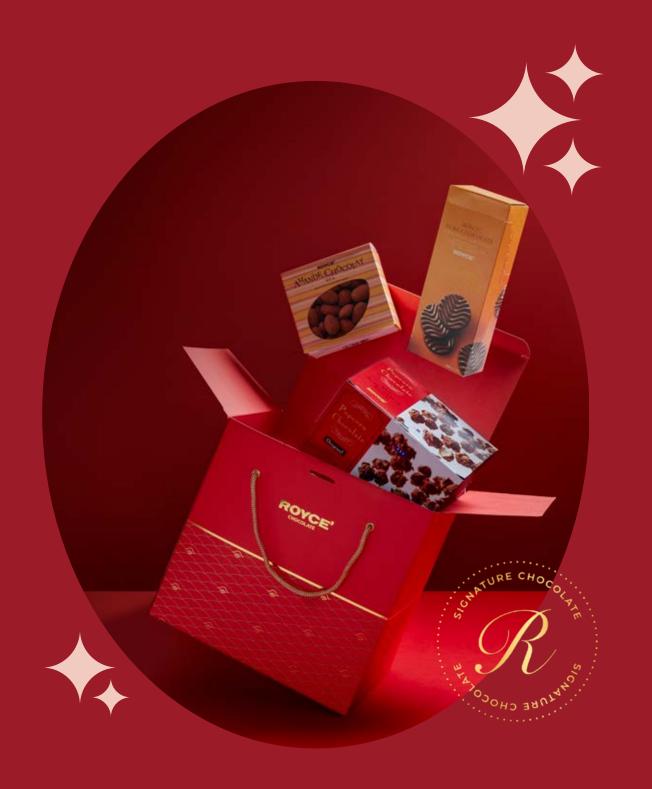

# Red Rosette Gift Box

The Red Rosette Gift Box is the perfect gift box, suitable for every celebration, big or small. This gift box includes twenty-two pieces of our popular chocolates.

## **INR 1795**

Pure Chocolate 10 pcs

Aroma Chocolate 2 pcs

Coffee Chocolate 2 pcs

Prafeuille Chocolate 6 pcs

Chocolate Wafers
2 pcs

Introducing the Sakura Gift Bag to our "Signature Red" gift collection. This red box is strewn with gold Sakura wave patterns and comes with easy-to-carry gold handles. Perfectly designed to hold multiple chocolate boxes, the Sakura Bag is a spacious yet elegant gift box. Create the perfect gift, by adding a Sakura Gift Bag to your selection of chocolates.