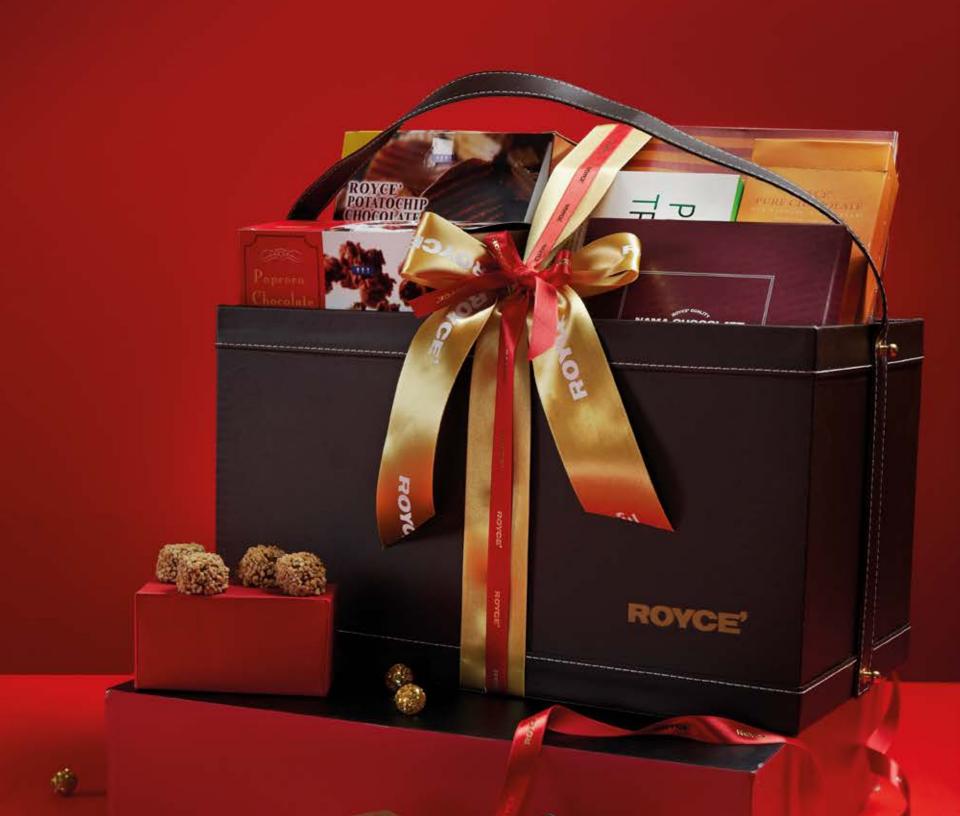

# ROYCE' Gift Basket

The ROYCE' Gift Basket is the epitome of extravagance. Choose from a selection of chocolates and add it to the ROYCE' Gift Basket to build your own luxury chocolate hamper.

## **INR 1445**

\*Hamper includes 6 of our bestselling chocolates, 1 box each of - Potatochip Chocolate | NAMA Chocolate | Chocolate Wafers | Petite Truffe | Popcorn Chocolate | Pure Chocolate-20 pcs (INR 8715)