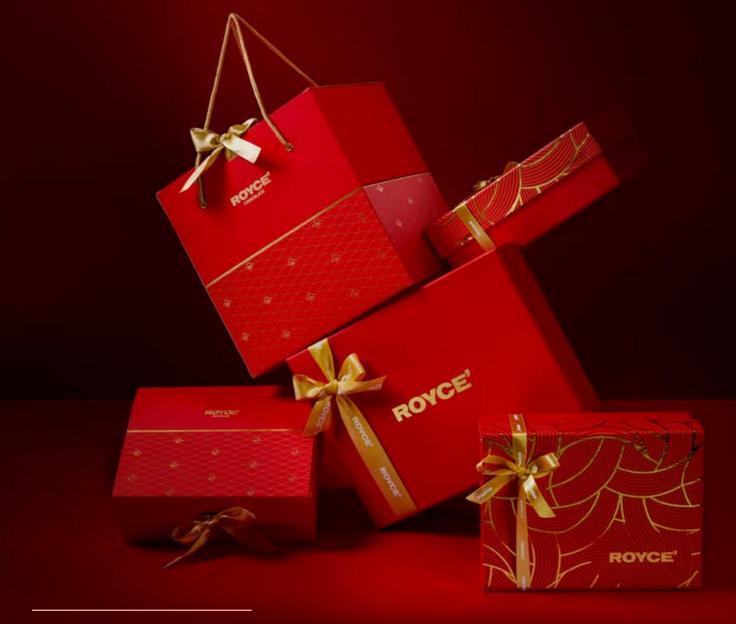

# Signature Red Collection

Introducing the ROYCE 'Signature Red' Collection.

Designed to add a sparkle to all your celebrations, the 'Signature Red' collection offers a timeless selection of luxury gifting options to choose from. The collection includes elegant gift boxes, gift bags, trays, and baskets that are ideal for curated and personalised hampers.

Adorned with the ROYCE' iconic 'Royal Red' and vibrant 'Yuzu Orange' colours, this gift collection stands out as both bold and festive.

Showcasing intricate designs inspired by Japanese motifs, including the delicate Sakura flower gracefully adorning waves, the collection exudes style and sophistication.