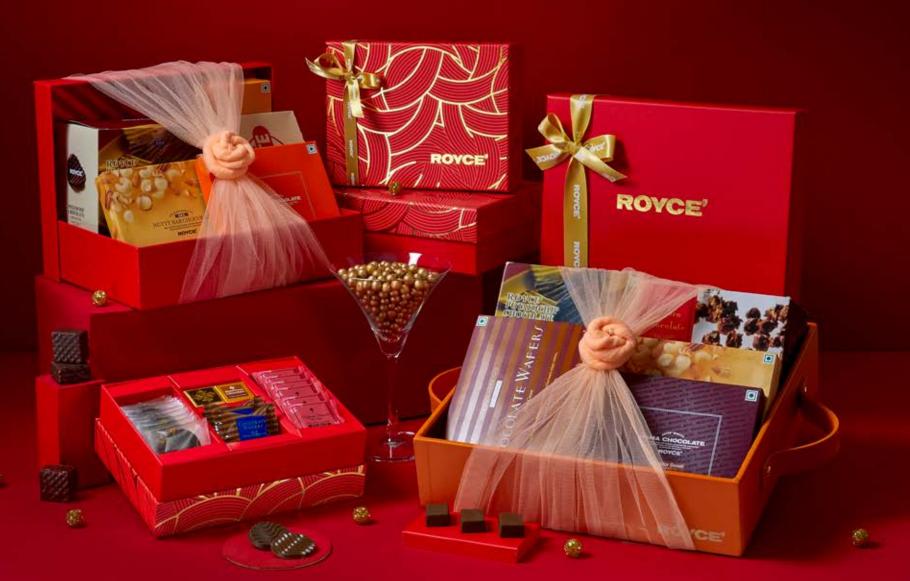

# Signature Red Collection

Introducing the ROYCE 'Signature Red' Collection.

Designed to add a sparkle to all your celebrations, the 'Signature Red' collection offers a timeless selection of luxury gifting options to choose from. The collection includes elegant gift boxes, gift bags, trays, and baskets that are ideal for curated and personalised hampers.

Adorned with the ROYCE' iconic 'Royal Red' and vibrant 'Yuzu Orange' colours, this gift collection stands out as both bold and festive.

Showcasing intricate designs inspired by Japanese motifs, including the delicate Sakura flower gracefully adorning waves, the collection exudes style and sophistication.