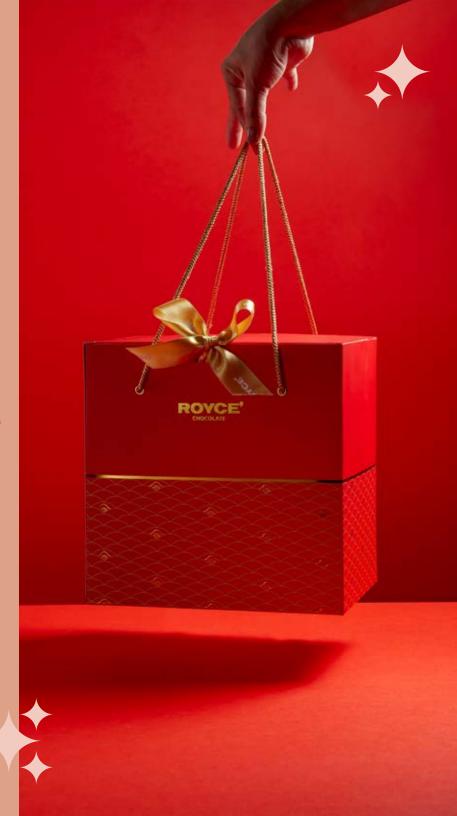

## **INR 1795**

Pure Chocolate 10 pcs

Aroma Chocolate 2 pcs

Coffee Chocolate 2 pcs

Prafeuille Chocolate 6 pcs

Chocolate Wafers
2 pcs

Introducing the Sakura Gift Bag to our "Signature Red" gift collection. This red box is strewn with gold Sakura wave patterns and comes with easy-to-carry gold handles. Perfectly designed to hold multiple chocolate boxes, the Sakura Bag is a spacious yet elegant gift box. Create the perfect gift, by adding a Sakura Gift Bag to your selection of chocolates.