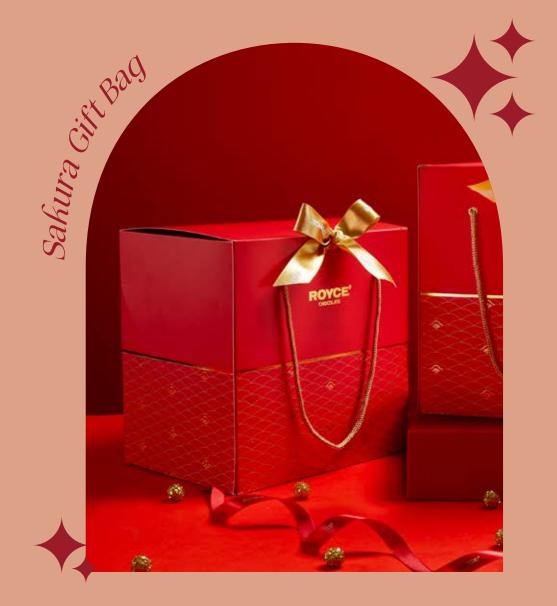

## **INR 1795**

Pure Chocolate 10 pcs

Aroma Chocolate 2 pcs

Coffee Chocolate 2 pcs

Prafeuille Chocolate 6 pcs

Chocolate Wafers
2 pcs

Introducing the Sakura Gift Bag to our "Signature Red" gift collection. This red box is strewn with gold Sakura wave patterns and comes with easy-to-carry gold handles. Perfectly designed to hold multiple chocolate boxes, the Sakura Bag is a spacious yet elegant gift box. Create the perfect gift, by adding a Sakura Gift Bag to your selection of chocolates.