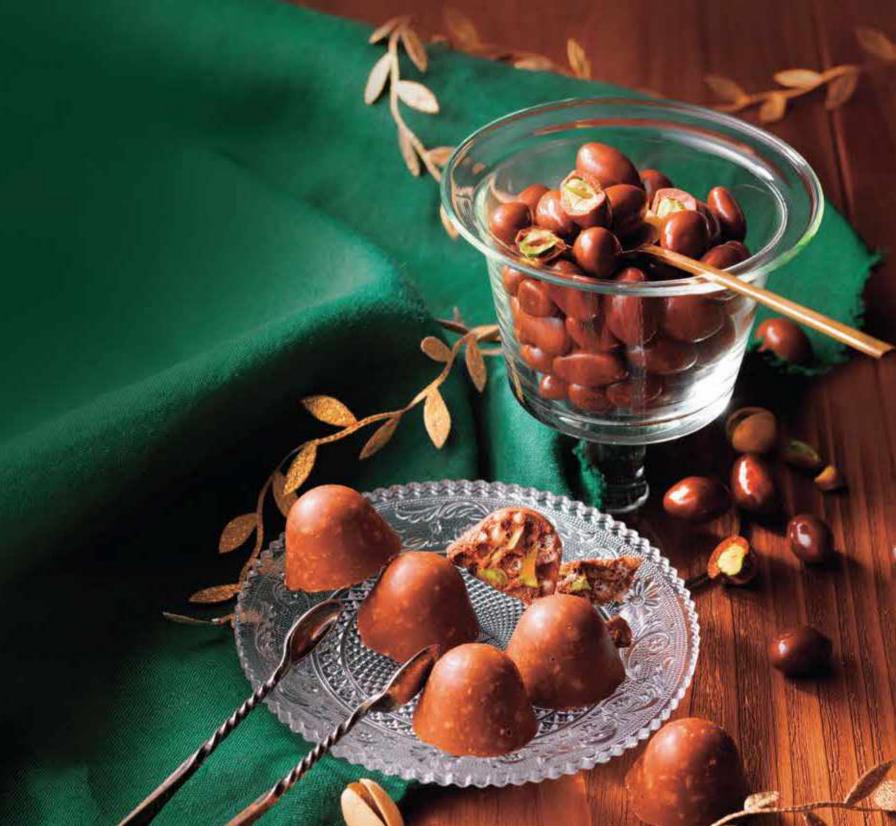

# PISTACHIO CHOCOLATE

Whole roasted California pistachios coated with lightly sweetened chocolate.

Price: INR 1395 Net Weight: 130 gms Box Size: L 4.5cm x W 8cm x H 16cm