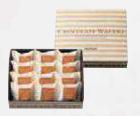

## **CHOCOLATE WAFERS**

### Tiramisu

An elegant harmony of coffee and mascarpone cream cheese wafers, coated with moderately sweet white chocolate.

Price: INR 1395 No. Of Pcs: 12 Box Size: L 17.5cm x W 14.5cm x H 4cm