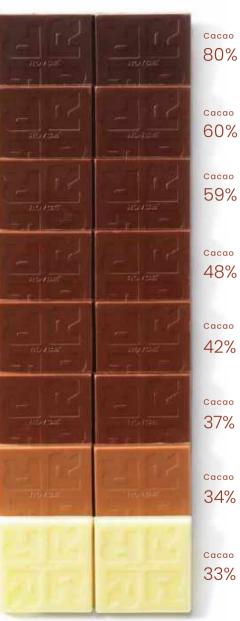

## PURE CHOCOLATE

Beautiful texture, weight and shape; everything is calculated to enhance the aroma and flavor of this indulgent chocolate.

### Creamy Milk & White

Cacao 37% & 37%

Milder milk chocolates and white chocolates made with fresh milk.

Price: INR 1395 No. Of Pcs: 40 (20 pieces of each) Box Size: L 19cm x W 15cm x H 4cm

### Sweet & Milk

Ø Cacao 56% & 43%

Semi-sweet and classic milk chocolates.

Price: INR 1395 No. Of Pcs: 40 (20 pieces of each) Box Size: L 19cm x W 15cm x H 4cm

### Venezuela Bitter & Ghana Sweet

🥖 Cacao 68% & 59%

A perfect harmony of bitterness and semi-sweetness. Price: INR 1395 No. Of Pcs: 40 (20 pieces of each) Box Size: L 19cm x W 15cm x H 4cm

### Colombia Milk

Ø Cacao 51%

Flavorful milk chocolate made with Colombian cacao. Price: INR 695 No. Of Pcs: 20 Box Size: L 7.5cm x W 19cm x H 3.5cm

### Extra Bitter

Cacao 90%
The darkest Pure Chocolate with 90% cacao.
Price: INR 695 No. Of Pcs: 20
Box Size: L 7.5cm x W 19cm x H 3.5cm

Colombian Bitter

Fruity flavor from cacao beans this chocolate has a distinctive cacao aroma. Price: INR 695 No. Of Pcs: 20 Box Size: L 7.5cm x W 19cm x H 3.5cm