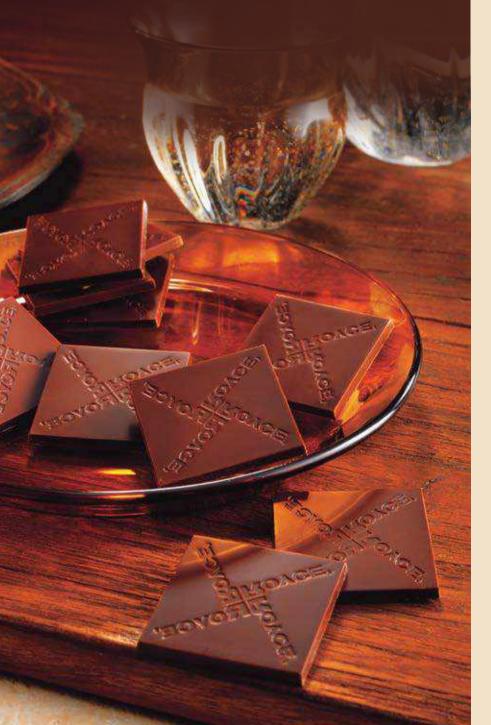

## **ORIGIN CHOCOLATE**

### 70% Cacao

A selection of dark chocolate made with rare cacao beans sourced from four different countries, each with a unique flavour and aroma.

Price: INR 1295 No. Of Pcs: 20 Box Size: L 7.5cm x W 21cm x H 2.8cm