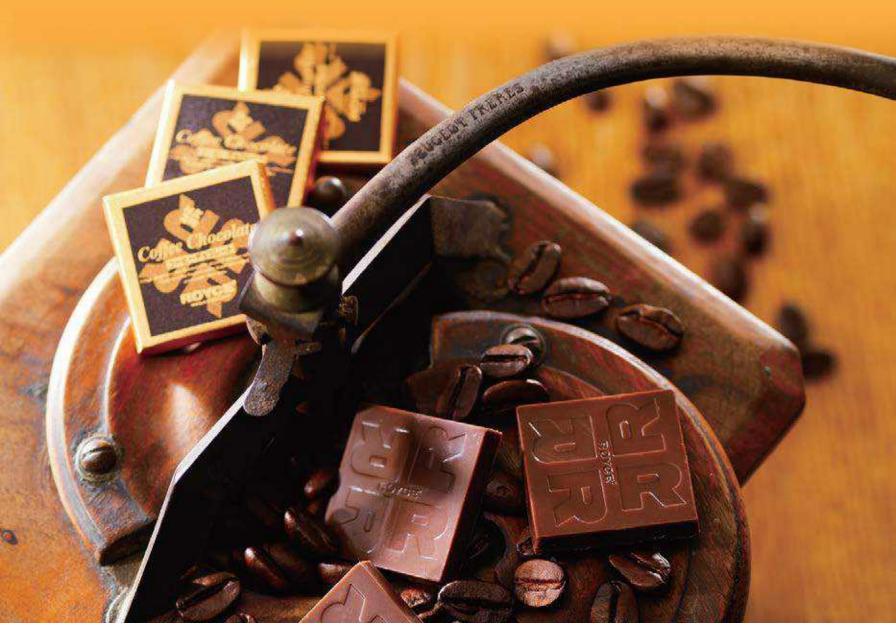

### **COFFEE CHOCOLATE**

The combination of exotic Dominican coffee beans and creamy milk chocolate delivers a rich aroma similar to that of freshly-brewed coffee.

Price: INR 995 No. of Pcs: 32 Box Size: L 17cm x W 9cm x H 3cm