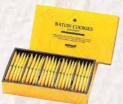

Golden-baked coconut cookies coated with chocolate on one side.

Price: INR 1395 No. Of Pcs: 25 Box Size: L 22cm x B 12.5cm x H 4.5cm

Crushed cacao nibs blended into a cacao crust and coated with chocolate on one side.