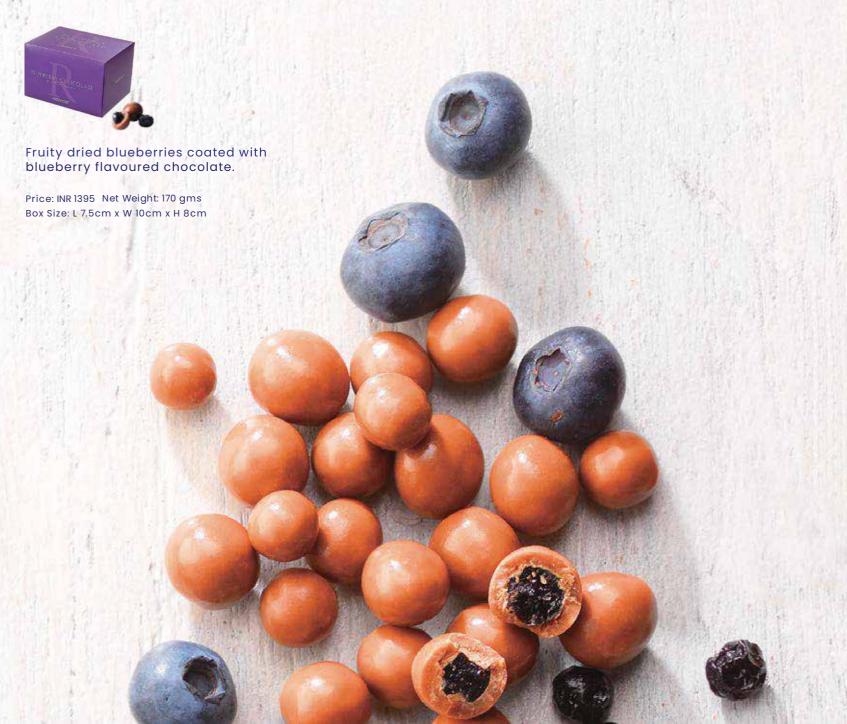

x H 2cm











## Original

The eye-opening combination of salty potato chips coated with chocolate.

Price: INR 1495 Net Weight: 190 gms Box Size: L 14.5cm x W 9.5cm x H 11cm



### Mild Bitter

Unique combination of crispy potato chips coated with dark chocolate on one side.

Price: INR 1495 Net Weight: 190 gms Box Size: L 14.5cm x W 9.5cm x H 11cm







# PETITE TRUFFE



## **NUTTY BAR CHOCOLATE**



Crunchy, finger-sized chocolate bars packed with macadamia nuts, pecans, cashews, almonds and crispy puffs.

Price: INR 995 No. Of Pcs: 6
Box Size: L 14.5cm x W 13cm x H 2cm





## MACADAMIA CHOCOLATE



Savoury macadamia nuts coated with milk chocolate and sprinkled with cocoa powder.

Price: INR 1395 Net Weight: 168 gms Box Size: L 7.5cm x W 10cm x H 8cm



## BLUEBERRY CHOCOLATE



## **CHOCOLATE WAFERS**



### Hazel Cream

Delicately sweet hazelnut cream sandwiched between crispy wafers, coated with chocolate.

Price: INR 1495 No. Of Pcs: 12 Box Size: L 17.5cm x W 14.5cm x H 4cm







### Tiramisu

An elegant harmony of coffee and mascarpone cream cheese wafers, coated with moderately sweet white chocolate.

Price: INR 1495 No. Of Pcs: 12 Box Size: L 17.5cm x W 14.5cm x H 4cm

## **CHOCOLATE WAFERS**



### Strawberry Cream

Strawberry cream sandwiched between crispy wafers, coated with milk chocolate.

Price: INR 1495 No. Of Pcs: 12

Box Size: L 17.5cm x W 14.5cm x H 4cm



## PRAFEUILLE CHOCOLAT



### **Berry Cube**

Thin strawberry-scented milk chocolate squares filled with a sweet raspberry and blueberry sauce.

Price: INR 1395 No. Of Pcs: 30 Box Size: L 2l