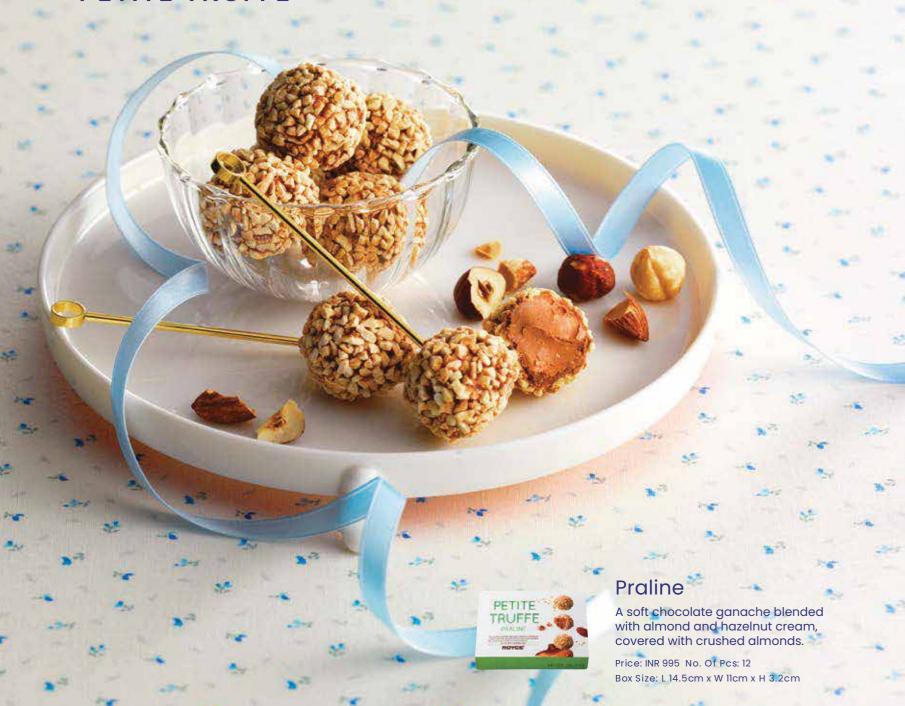

omenon. Demand has overflowed as people from all over the world have fallen in love with our uniquely fresh chocolates. First came the other islands of Japan, then multiple stores popped up across Asia. In July 2013 ROYCE' opened the doors to its first store in India.



## PISTACHIO CHOCOLATE









Velvety smooth chocolate that will melt in your mouth.

Price: INR 1495 No. Of Pcs: 20 Box Size: L 14.5cm x W 14cm x H 2cm











## Original

The eye-opening combination of salty potato chips coated with chocolate.

Price: INR 1495 Net Weight: 190 gms Box Size: L 14.5cm x W 9.5cm x H 11cm



### Mild Bitter

Unique combination of crispy potato chips coated with dark chocolate on one side.

Price: INR 1495 Net Weight: 190 gms Box Size: L 14.5cm x W 9.5cm x H 11cm







# PETITE TRUFFE



## **NUTTY BAR CHOCOLATE**



Crunchy, finger-sized chocolate bars packed with macadamia nuts, pecans, cashews, almonds and crispy puffs.

Price: INR 995 No. Of Pcs: 6
Box Size: L 14.5cm x W 13cm x H 2cm





## MACADAMIA CHOCOLATE



Savoury macadamia nuts coated with milk chocolate and sprinkled with cocoa powder.

Price: INR 1395 Net Weight: 168 gms Box Size: L 7.5cm x W 10cm x H 8cm



## BLUEBERRY CHOCOLATE



## **CHOCOLATE WAFERS**



### Hazel Cream

Delicately sweet hazelnut cream sandwiched between crispy wafers, coated with chocolate.

Price: INR 1495 No. Of Pcs: 12 Box Size: L 17.5cm x W 14.5cm x H 4cm







### Tiramisu

An elegant harmony of coffee and mascarpone cream cheese wafers, coated with moderately sweet white chocolate.

Price: INR 1495 No. Of Pcs: 12 Box Size: L