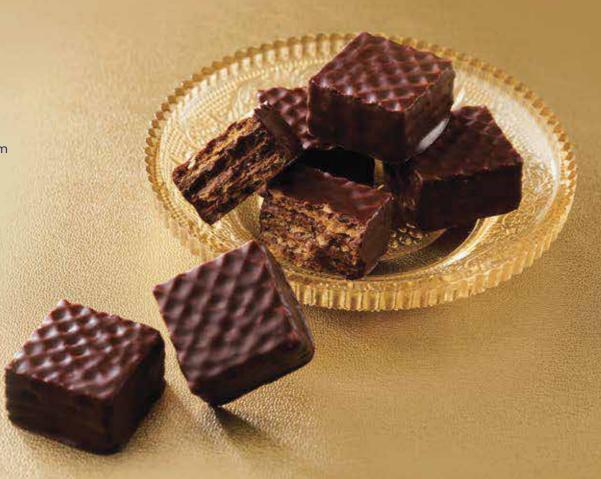

## **CHOCOLATE WAFERS**

### Hazel Cream

Delicately sweet hazelnut cream sandwiched between crispy wafers, coated with chocolate.

Price: INR 1495 No. Of Pcs: 12 Box Size: L 17.5cm x W 14.5cm x H 4cm

### Tiramisu

An elegant harmony of coffee and mascarpone cream cheese wafers, coated with moderately sweet white chocolate.

Price: INR 1495 No. Of Pcs: 12 Box Size: L 17.5cm x W 14.5cm x H 4cm