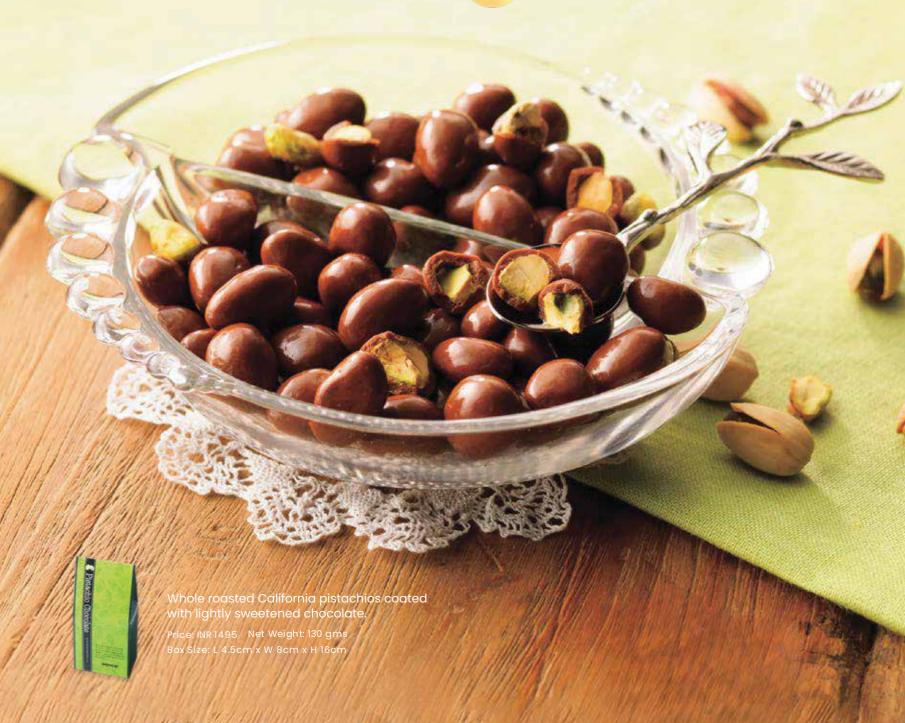

## PISTACHIO CHOCOLATE

Velvety smooth chocolate that will melt in your mouth.

Price: INR 1495 No. Of Pcs: 20 Box Size: L 14.5cm x W 14cm x H 2cm