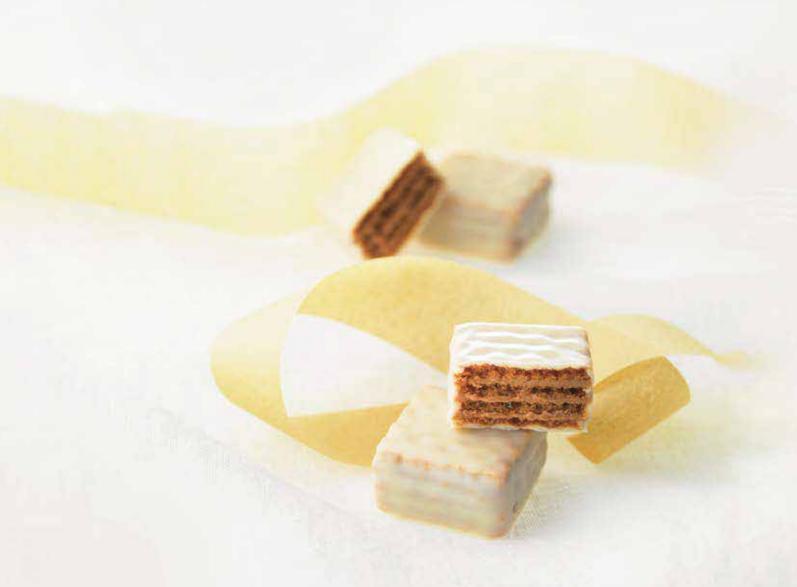

## **CHOCOLATE WAFERS**

### Strawberry Cream

Strawberry cream sandwiched between crispy wafers, coated with milk chocolate.

Price: INR 1495 No. Of Pcs: 12

Box Size: L 17.5cm x W 14.5cm x H 4cm