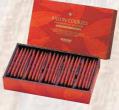

Golden-baked coconut cookies coated with chocolate on one side.

Price: INR 1395 No. Of Pcs: 25 Box Size: L 22cm x B 12.5cm x H 4.5cm

Crushed cacao nibs blended into a cacao crust and coated with chocolate on one side.

Price: INR 1395 No. Of Pcs: 25
Box Size: L 22cm x W 12.5cm x H 4.5cm

contains egg\*