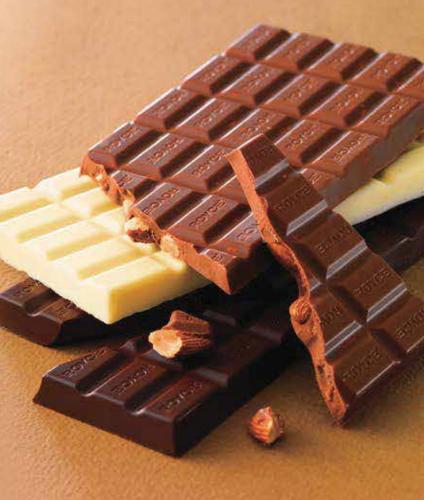

## **CHOCOLATE BARS**

Thoughtfully made with select ingredients and authentic flavour, with rich and smooth texture.

Box Size: L 17cm x W 9.5cm x H 1.5cm

### Milk

A chocolate bar with a balanced blend of cacao and milk.

Price: INR 645

### **Almond**

Milk chocolate filled with crunchy, roasted, whole almonds.

Price: INR 695

### Black

Authentic dark chocolate with a superb balance of bitter and sweet.

Price: INR 645

### White

White chocolate bar with mild milk flavour.

Price: INR 645