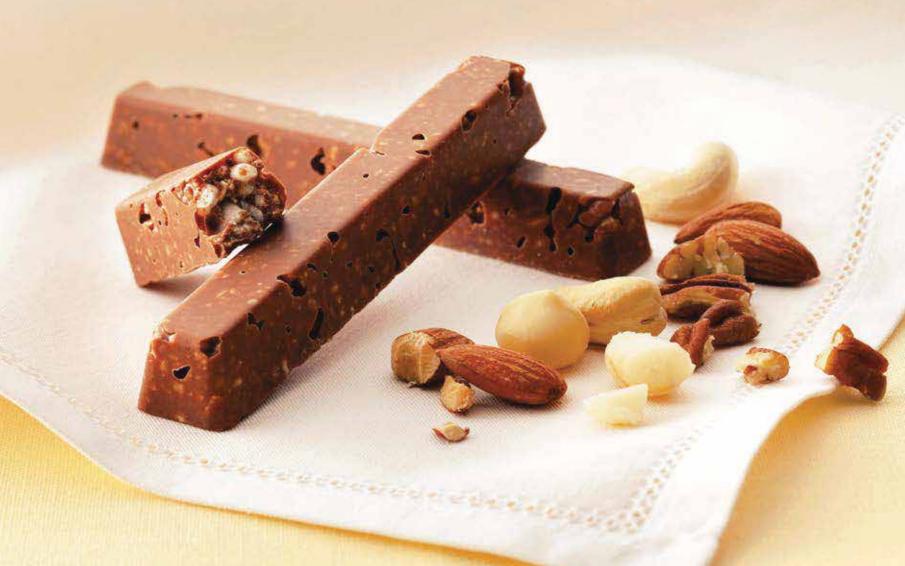

## **NUTTY BAR CHOCOLATE**

Crunchy, finger-sized chocolate bars packed with macadamia nuts, pecans, cashews, almonds and crispy puffs.

Price: INR 995 No. Of Pcs: 6
Box Size: L 14.5cm x W 13cm x H 2cm