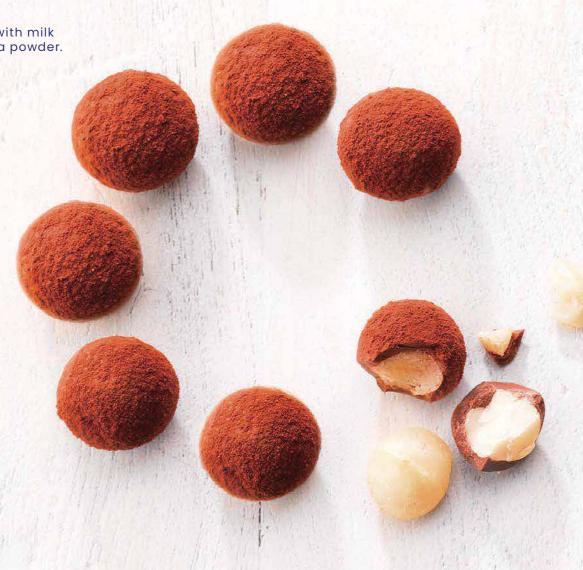

## MACADAMIA CHOCOLATE

Savoury macadamia nuts coated with milk chocolate and sprinkled with cocoa powder.

Price: INR 1395 Net Weight: 168 gms Box Size: L 7.5cm x W 10cm x H 8cm