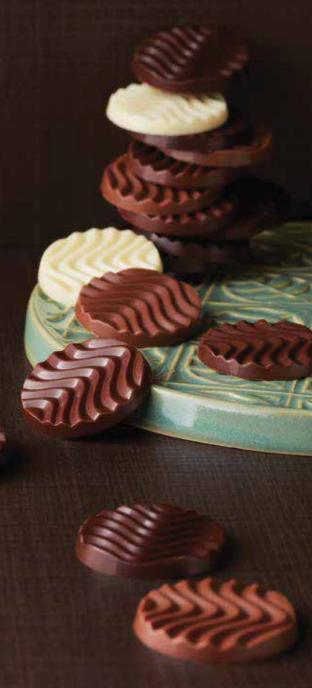

### Creamy Milk & White

Cacao 37% & 37%

Milder milk chocolates and white chocolates made with fresh milk.

Price: INR 1495 No. Of Pcs: 40 (20 pieces of each) Box Size: L 19cm x W 15cm x H 4cm