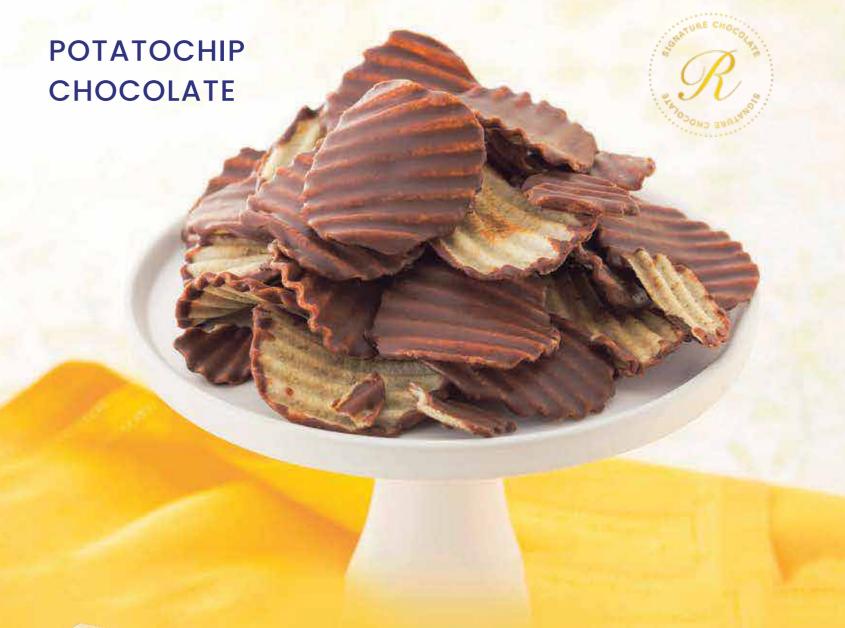

## Original

The eye-opening combination of salty potato chips coated with chocolate.

Price: INR 1495 Net Weight: 190 gms Box Size: L 14.5cm x W 9.5cm x H 11cm