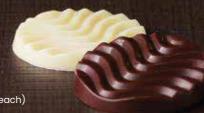

### Creamy Milk & White

Cacao 37% & 37%

Milder milk chocolates and white chocolates made with fresh milk.

Price: INR 1495 No. Of Pcs: 40 (20 pieces of each) Box Size: L 19cm x W 15cm x H 4cm