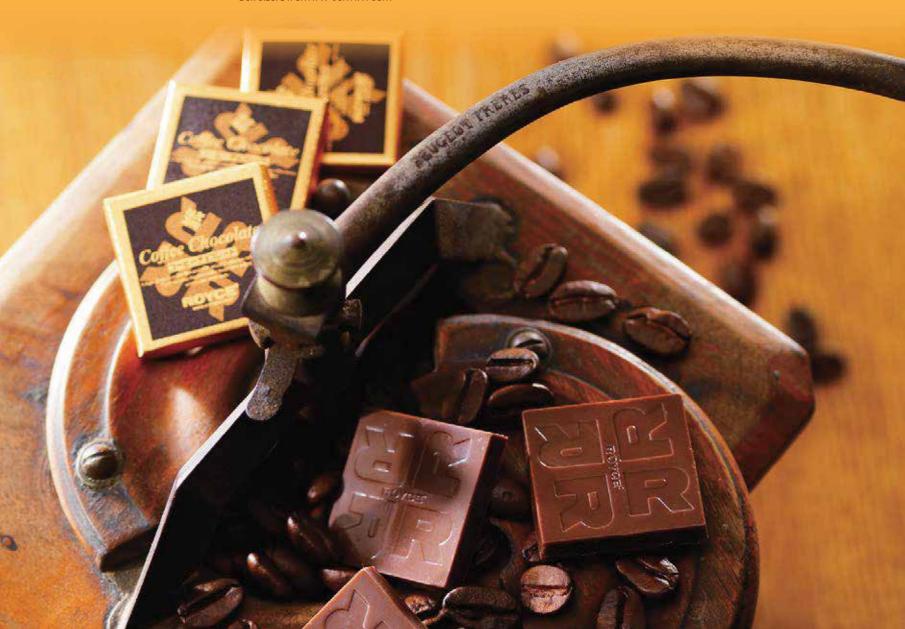

## **COFFEE CHOCOLATE**

The combination of exotic Dominican coffee beans and creamy milk chocolate delivers a rich aroma similar to that of freshly-brewed coffee.

Price: INR 1095 No. of Pcs: 32 Box Size: L 17cm x W 9cm x H 3cm