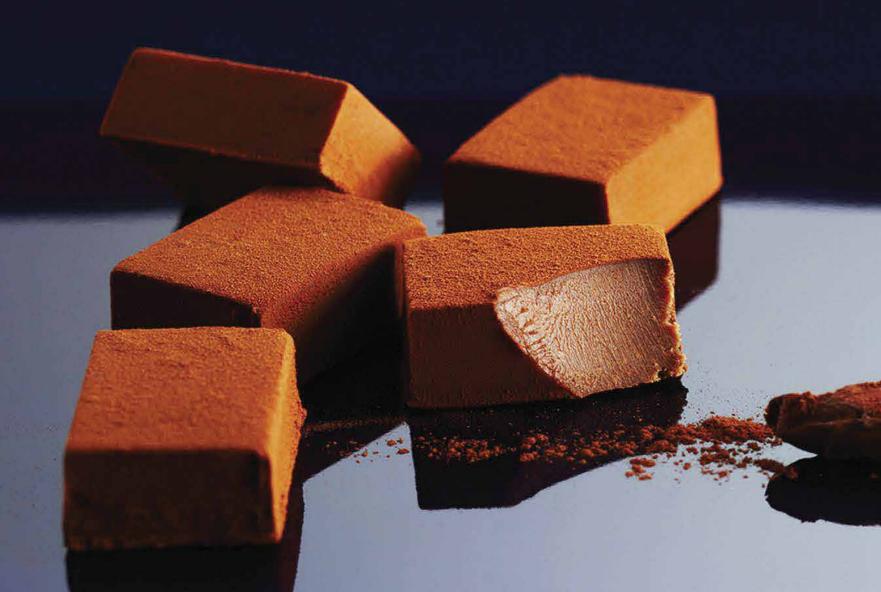

ty of Japan and is renown for its rich natural environment and cold climate. Flowers in spring, lush greenery in summer, red leaves in autumn and snow fields in winter, ROYCE' chocolate is made in a truly special place surrounded by the beauty and contrasts of all four seasons.

Over the years, ROYCE' has grown from Hokkaido's best-kept secret to an international phenomenon. Demand has overflowed as people from all over the world have fallen in love with our uniquely fresh chocolates. First came the other islands of Japan, then multiple stores popped up across Asia. In July 2013 ROYCE' opened the doors to its first store in India.



## PISTACHIO CHOCOLATE









Velvety smooth chocolate that will melt in your mouth.

Price: INR 1495 No. Of Pcs: 20 Box Size: L 14.5cm x W 14cm x H 2cm











## Original

The eye-opening combination of salty potato chips coated with chocolate.

Price: INR 1495 Net Weight: 190 gms Box Size: L 14.5cm x W 9.5cm x H 11cm



### Mild Bitter

Unique combination of crispy potato chips coated with dark chocolate on one side.

Price: INR 1495 Net Weight: 190 gms Box Size: L 14.5cm x W 9.5cm x H 11cm







# PETITE TRUFFE



## **NUTTY BAR CHOCOLATE**



Crunchy, finger-sized chocolate bars packed with macadamia nuts, pecans, cashews, almonds and crispy puffs.

Price: INR 995 No. Of Pcs: 6
Box Size: L 14.5cm x W 13cm x H 2cm





## MACADAMIA CHOCOLATE



Savoury macadamia nuts coated with milk chocolate and sprinkled with cocoa powder.

Price: INR 1395 Net Weight: 168 gms Box Size: L 7.5cm x W 10cm x H 8cm



## BLUEBERRY CHOCOLATE



## **CHOC