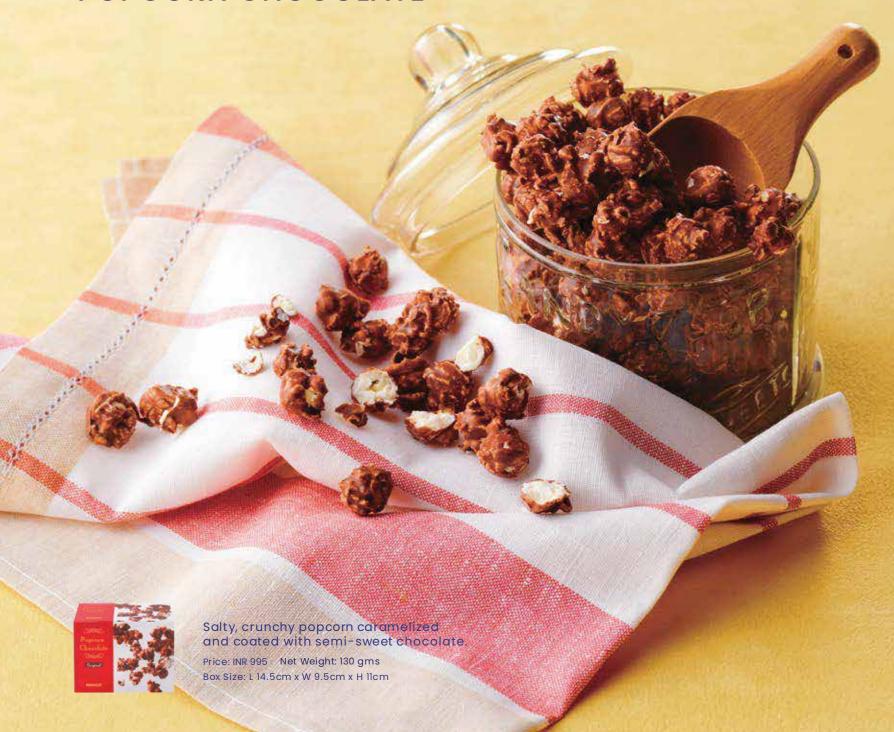

## Original

The eye-opening combination of salty potato chips coated with chocolate.

Price: INR 1495 Net Weight: 190 gms Box Size: L 14.5cm x W 9.5cm x H 11cm