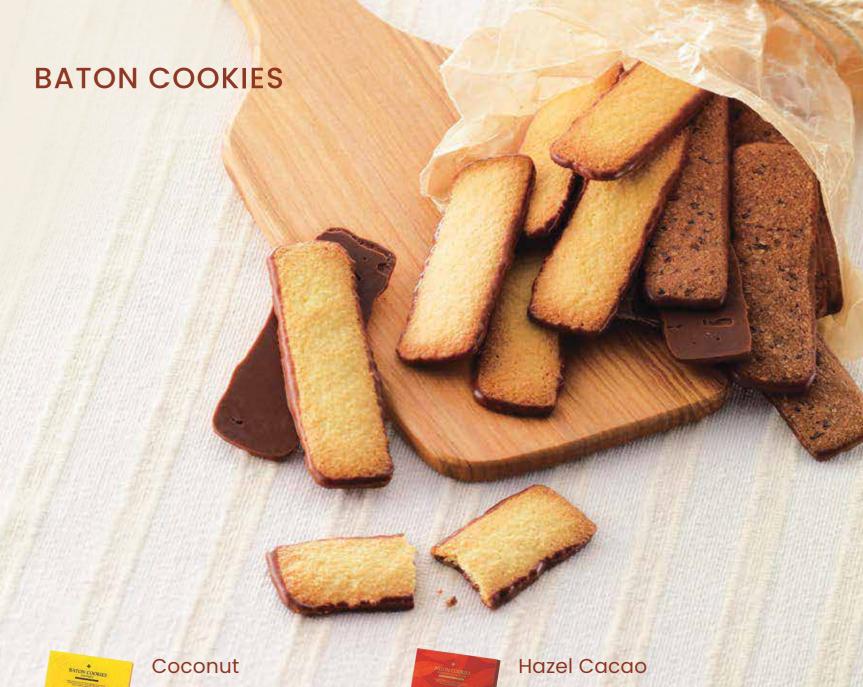

Golden-baked coconut cookies coated with chocolate on one side.

Price: INR 1395 No. Of Pcs: 25 Box Size: L 22cm x B 12.5cm x H 4.5cm

Crushed cacao nibs blended into a cacao crust and coated with chocolate on one side.

Price: INR 1395 No. Of Pcs: 25
Box Size: L 22cm x W 12.5cm x H 4.5cm

contains egg\*