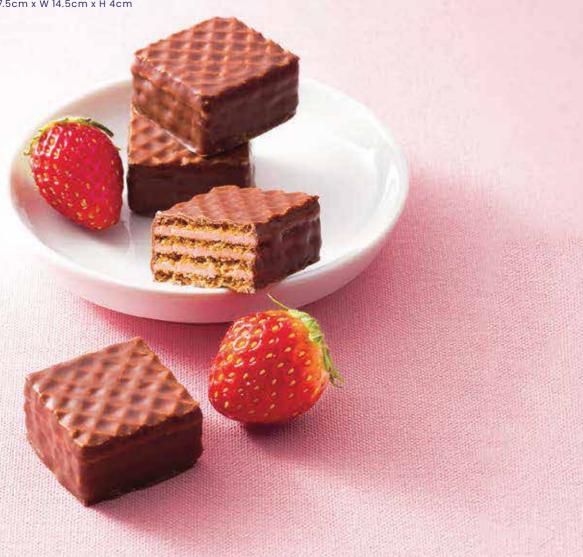

### Strawberry Cream

Strawberry cream sandwiched between crispy wafers, coated with milk chocolate.

Price: INR 1495 No. Of Pcs: 12

Box Size: L 17.5cm x W 14.5cm x H 4cm