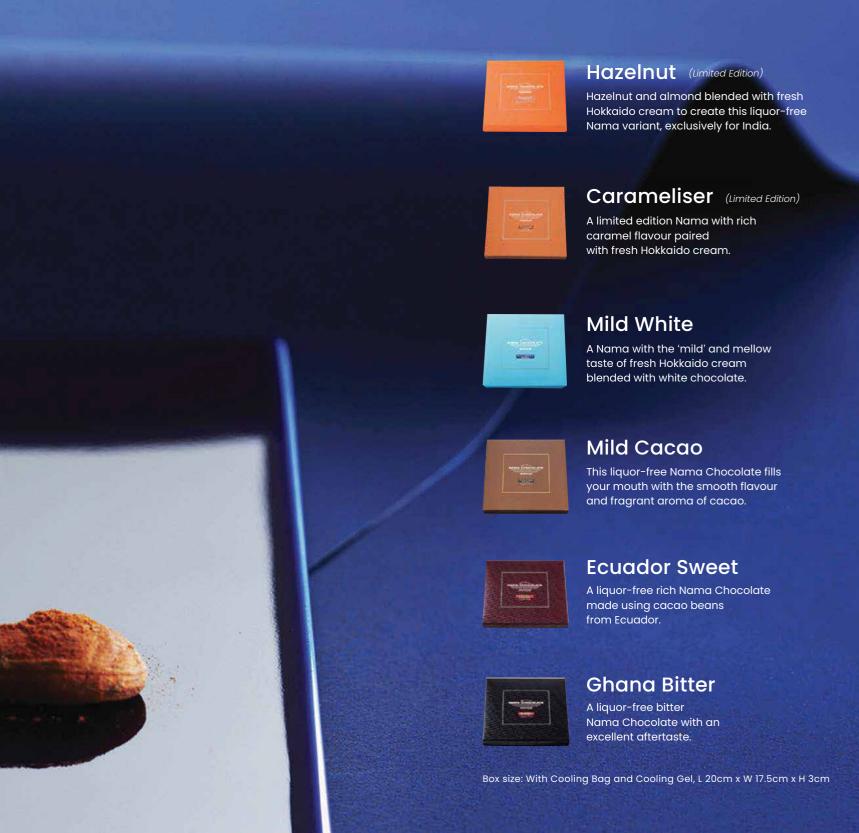

of Japan and is renown for its rich natural environment and cold climate. Flowers in spring, lush greenery in summer, red leaves in autumn and snow fields in winter, ROYCE' chocolate is made in a truly special place surrounded by the beauty and contrasts of all four seasons.

Over the years, ROYCE' has grown from Hokkaido's best-kept secret to an international phenomenon. Demand has overflowed as people from all over the world have fallen in love with our uniquely fresh chocolates. First came the other islands of Japan, then multiple stores popped up across Asia. In July 2013 ROYCE' opened the doors to its first store in India.



## PISTACHIO CHOCOLATE









Velvety smooth chocolate that will melt in your mouth.

Price: INR 1495 No. Of Pcs: 20 Box Size: L 14.5cm x W 14cm x H 2cm











## Original

The eye-opening combination of salty potato chips coated with chocolate.

Price: INR 1495 Net Weight: 190 gms Box Size: L 14.5cm x W 9.5cm x H 11cm



### Mild Bitter

Unique combination of crispy potato chips coated with dark chocolate on one side.

Price: INR 1495 Net Weight: 190 gms Box Size: L 14.5cm x W 9.5cm x H 11cm







# PETITE TRUFFE



## **NUTTY BAR CHOCOLATE**



Crunchy, finger-sized chocolate bars packed with macadamia nuts, pecans, cashews, almonds and crispy puffs.

Price: INR 995 No. Of Pcs: 6
Box Size: L 14.5cm x W 13cm x H 2cm





## MACADAMIA CHOCOLATE



Savoury macadamia nuts coated with milk chocolate and sprinkled with cocoa powder.

Price: INR 1395 Net Weight: 168 gms Box Size: L 7.5cm x W 10cm x H 8cm



## BLUEBERRY CHOCOLATE



## **CHOCOL