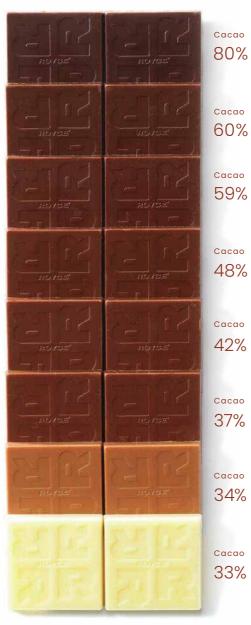

## **PURE CHOCOLATE**

Beautiful texture, weight and shape; everything is calculated to enhance the aroma and flavour of this indulgent chocolate.

### Creamy Milk & White

Cacao 37% & 37%

Milder milk chocolates and white chocolates made with fresh milk.

Price: INR 1495 No. Of Pcs: 40 (20 pieces of each) Box Size: L 19cm x W 15cm x H 4cm

### Sweet & Milk

Cacao 56% & 43%

Semi-sweet and classic milk chocolates.

Price: INR 1495 No. Of Pcs: 40 (20 pieces of each) Box Size: L 19cm x W 15cm x H 4cm

### Venezuela Bitter & Ghana Sweet

Cacao 68% & 59%

A perfect harmony of bitterness and semi-sweetness.

Price: INR 1495 No. Of Pcs: 40 (20 pieces of each) Box Size: L 19cm x W 15cm x H 4cm

### 70% Cacao

A selection of dark chocolate made with rare cacao beans sourced from four different countries, each with a unique flavour and aroma.

Price: INR 1395 No. Of Pcs: 20 Box Size: L 7.5cm x W 21cm x H 2.8cm