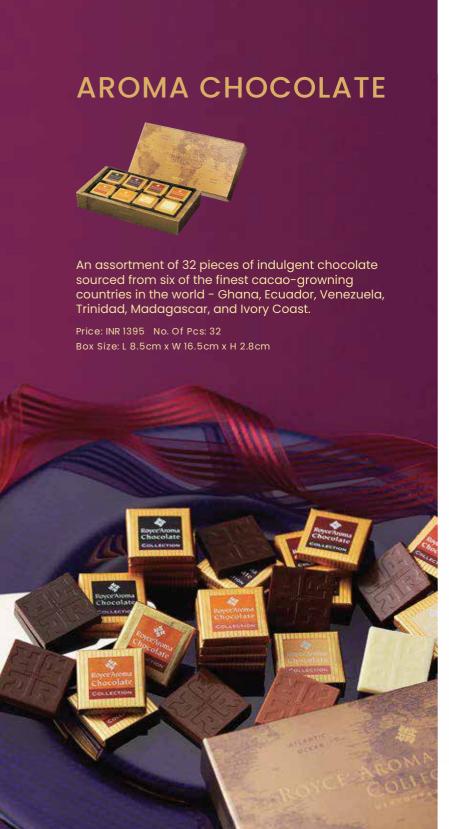

## **PURE CHOCOLATE**

Beautiful texture, weight and shape; everything is calculated to enhance the aroma and flavour of this indulgent chocolate.

### 70% Cacao

A selection of dark chocolate made with rare cacao beans sourced from four different countries, each with a unique flavour and aroma.

Price: INR 1395 No. Of Pcs: 20 Box Size: L 7.5cm x W 21cm x H 2.8cm

### Ecuador

A sweet and floral Ecuadorian cacao bean.

### Vietnam

Made with Vietnamese cacao, renown for a striking bitterness.

### Venezuela

Nutty and earthy. With a savoury aroma, like that of a roasted nut.

### Madagascar

A fruity bean with a combination of sweet and sour notes.

The powerful aroma of cacao and its acidic bitterness make for a pleasant harmony.

Maracaibo

Made from cacao beans, near Lake Maracaibo, Venezuela.