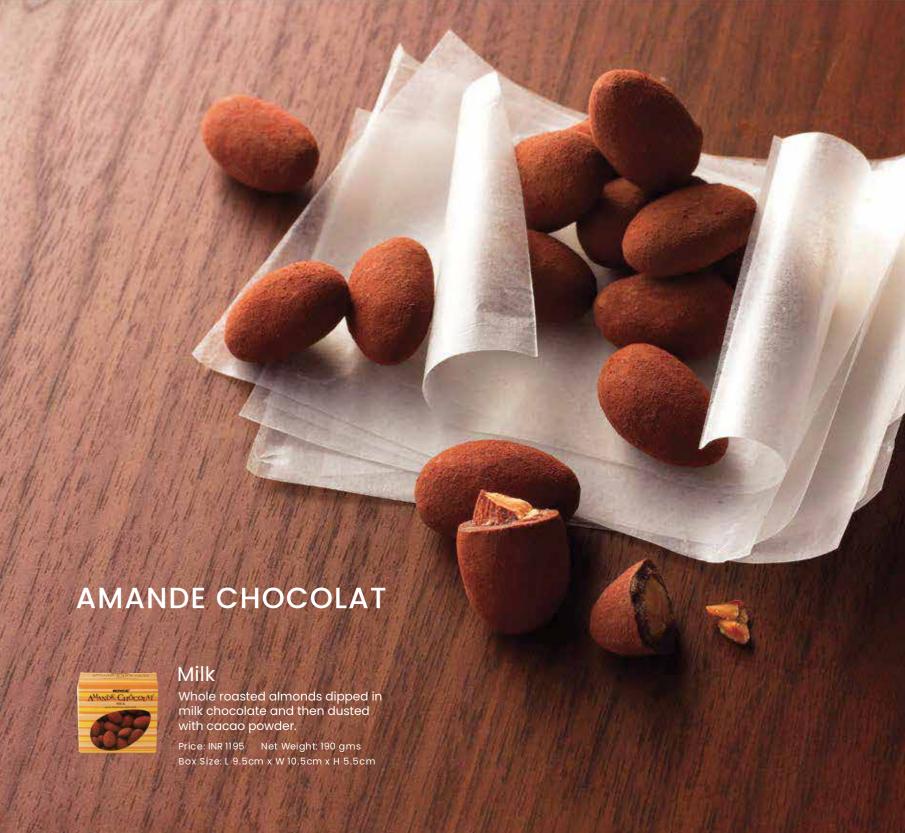

y 2013 ROYCE' opened the doors to its first store in India.



## PISTACHIO CHOCOLATE









Velvety smooth chocolate that will melt in your mouth.

Price: INR 1495 No. Of Pcs: 20 Box Size: L 14.5cm x W 14cm x H 2cm











## Original

The eye-opening combination of salty potato chips coated with chocolate.

Price: INR 1495 Net Weight: 190 gms Box Size: L 14.5cm x W 9.5cm x H 11cm



### Mild Bitter

Unique combination of crispy potato chips coated with dark chocolate on one side.

Price: INR 1495 Net Weight: 190 gms Box Size: L 14.5cm x W 9.5cm x H 11cm







# PETITE TRUFFE



## **NUTTY BAR CHOCOLATE**



Crunchy, finger-sized chocolate bars packed with macadamia nuts, pecans, cashews, almonds and crispy puffs.

Price: INR 995 No. Of Pcs: 6
Box Size: L 14.5cm x W 13cm x H 2cm





## MACADAMIA CHOCOLATE



Savoury macadamia nuts coated with milk chocolate and sprinkled with cocoa powder.

Price: INR 1395 Net Weight: 168 gms Box Size: L 7.5cm x W 10cm x H 8cm



## BLUEBERRY CHOCOLATE



## **CHOCOLATE WAFERS**



### Hazel Cream

Delicately sweet hazelnut cream sandwiched between crispy wafers, coated with chocolate.

Price: INR 1495 No. Of Pcs: 12 Box Size: L 17.5cm x W 14.5cm x H 4cm







### Tiramisu

An elegant harmony of coffee and mascarpone cream cheese wafers, coated with moderately sweet white chocolate.

Price: INR 1495 No. Of Pcs: 12 Box Size: L 17.5cm x W 14.5cm x H 4cm

## **CHOCOLATE WAFERS**



### Strawberry Cream

Strawberry cream sandwiched between crispy wafers, coated with milk chocolate.

Price: INR 1495 No. Of Pcs: 12

Box Size: L 17.5cm x