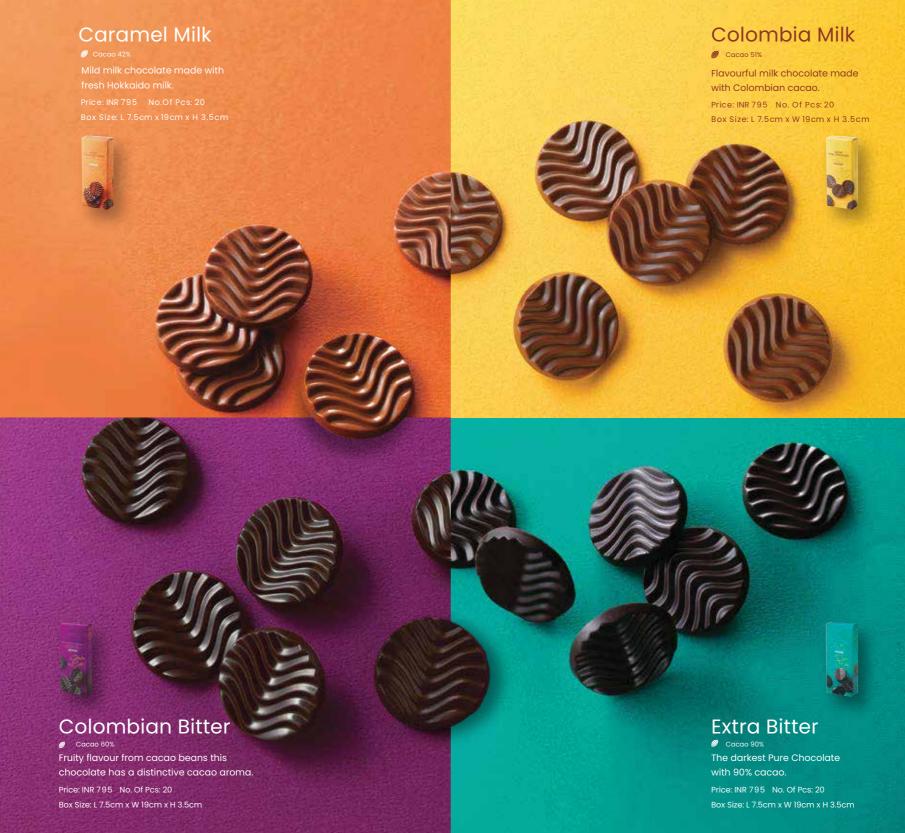

## **PURE CHOCOLATE**

Beautiful texture, weight and shape; everything is calculated to enhance the aroma and flavour of this indulgent chocolate.

### Creamy Milk & White

Cacao 37% & 37%

Milder milk chocolates and white chocolates made with fresh milk.

Price: INR 1495 No. Of Pcs: 40 (20 pieces of each) Box Size: L 19cm x W 15cm x H 4cm

### Sweet & Milk

Cacao 56% & 43%

Semi-sweet and classic milk chocolates.

Price: INR 1495 No. Of Pcs: 40 (20 pieces of each) Box Size: L 19cm x W 15cm x H 4cm

### Venezuela Bitter & Ghana Sweet

Cacao 68% & 59%

A perfect harmony of bitterness and semi-sweetness.

Price: INR 1495 No. Of Pcs: 40 (20 pieces of each) Box Size: L 19cm x W 15cm x H 4cm

### 70% Cacao

A selection of dark chocolate made with rare cacao beans sourced from four different countries, each with a unique flavour and aroma.

Price: INR 1395 No. Of Pcs: 20 Box Size: L 7.5cm x W 21cm x H 2.8cm