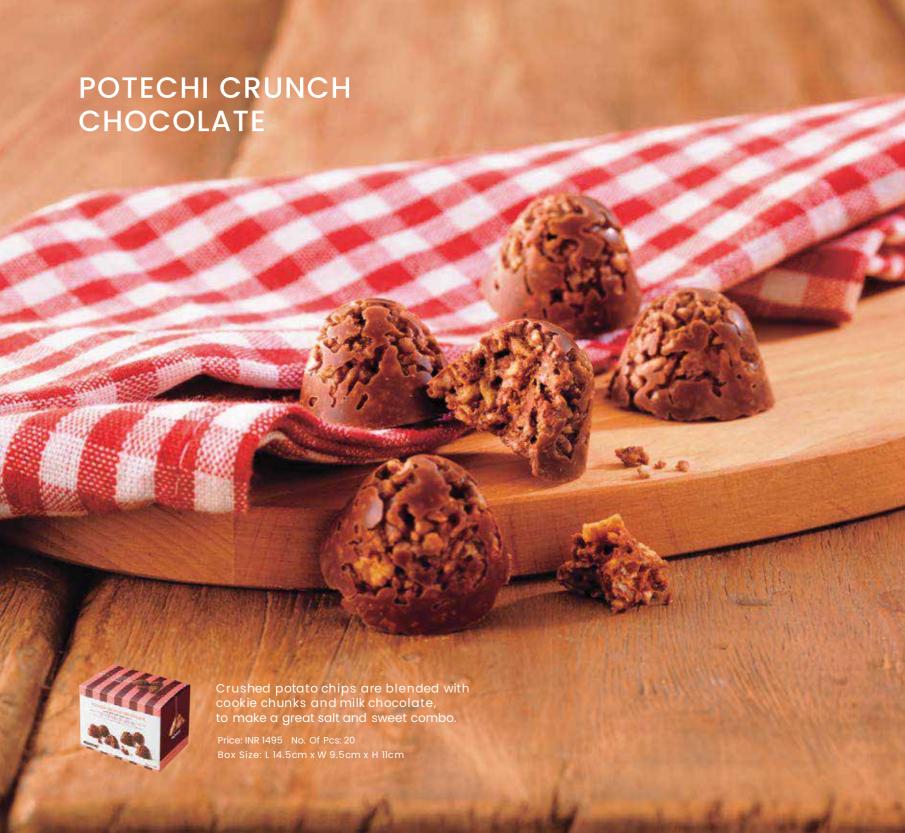

o an international phenomenon. Demand has overflowed as people from all over the world have fallen in love with our uniquely fresh chocolates. First came the other islands of Japan, then multiple stores popped up across Asia. In July 2013 ROYCE' opened the doors to its first store in India.



## PISTACHIO CHOCOLATE









Velvety smooth chocolate that will melt in your mouth.

Price: INR 1495 No. Of Pcs: 20 Box Size: L 14.5cm x W 14cm x H 2cm











## Original

The eye-opening combination of salty potato chips coated with chocolate.

Price: INR 1495 Net Weight: 190 gms Box Size: L 14.5cm x W 9.5cm x H 11cm



### Mild Bitter

Unique combination of crispy potato chips coated with dark chocolate on one side.

Price: INR 1495 Net Weight: 190 gms Box Size: L 14.5cm x W 9.5cm x H 11cm







# PETITE TRUFFE



## **NUTTY BAR CHOCOLATE**



Crunchy, finger-sized chocolate bars packed with macadamia nuts, pecans, cashews, almonds and crispy puffs.

Price: INR 995 No. Of Pcs: 6
Box Size: L 14.5cm x W 13cm x H 2cm





## MACADAMIA CHOCOLATE



Savoury macadamia nuts coated with milk chocolate and sprinkled with cocoa powder.

Price: INR 1395 Net Weight: 168 gms Box Size: L 7.5cm x W 10cm x H 8cm



## BLUEBERRY CHOCOLATE



## **CHOCOLATE WAFERS**



### Hazel Cream

Delicately sweet hazelnut cream sandwiched between crispy wafers, coated with chocolate.

Price: INR 1495 No. Of Pcs: 12 Box Size: L 17.5cm x W 14.5cm x H 4cm







### Tiramisu

An elegant harmony of coffee and mascarpone cream cheese wafers, coated with moderately sweet white chocolate.

Price: INR 1495 No.