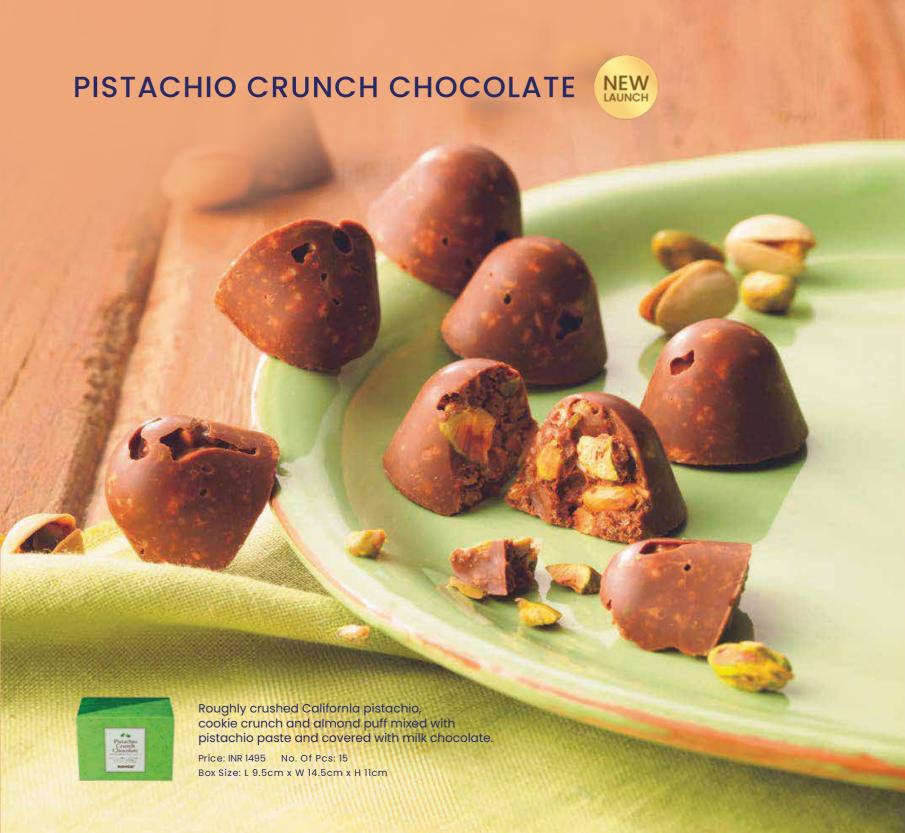

## PISTACHIO CHOCOLATE

Velvety smooth chocolate that will melt in your mouth.

Price: INR 1495 No. Of Pcs: 20 Box Size: L 14.5cm x W 14cm x H 2cm