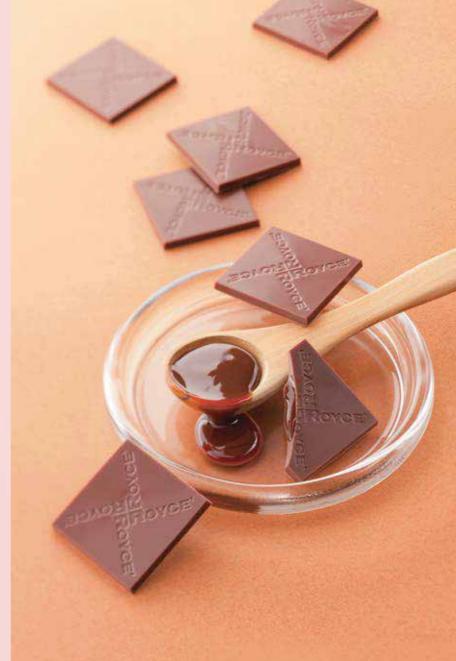

**



### Hazel Cream

Delicately sweet hazelnut cream sandwiched between crispy wafers, coated with chocolate.

Price: INR 1495 No. Of Pcs: 12 Box Size: L 17.5cm x W 14.5cm x H 4cm







### Tiramisu

An elegant harmony of coffee and mascarpone cream cheese wafers, coated with moderately sweet white chocolate.

Price: INR 1495 No. Of Pcs: 12 Box Size: L 17.5cm x W 14.5cm x H 4cm

## **CHOCOLATE WAFERS**



### Strawberry Cream

Strawberry cream sandwiched between crispy wafers, coated with milk chocolate.

Price: INR 1495 No. Of Pcs: 12

Box Size: L 17.5cm x W 14.5cm x H 4cm



## PRAFEUILLE CHOCOLAT



### **Berry Cube**

Thin strawberry-scented milk chocolate squares filled with a sweet raspberry and blueberry sauce.

Price: INR 1395 No. Of Pcs: 30 Box Size: L 2lcm x W llcm x H 3cm









### Caramel

Three millimeter thin milk chocolate squares filled with gooey caramel sauce.

Price: INR 1395 No. Of Pcs: 30 Box Size: L 21cm x W 11cm x H 3cm

## **PURE CHOCOLATE**

Beautiful texture, weight and shape; everything is calculated to enhance the aroma and flavour of this indulgent chocolate.



### Creamy Milk & White

Cacao 37% & 37%

Milder milk chocolates and white chocolates made with fresh milk.

Price: INR 1495 No. Of Pcs: 40 (20 pieces of each) Box Size: L 19cm x W 15cm x H 4cm



### Sweet & Milk

Cacao 56% & 43%

Semi-sweet and classic milk chocolates.

Price: INR 1495 No. Of Pcs: 40 (20 pieces of each) Box Size: L 19cm x W 15cm x H 4cm





### Venezuela Bitter & Ghana Sweet

Cacao 68% & 59%

A perfect harmony of bitterness and semi-sweetness.

Price: INR 1495 N