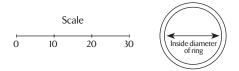

## Printable Ring Size Guide

Note: Print this Ring Size Guide on standard A4 size paper, ensure page scaling is set to 'None' in the print dialog box.

Check the scale below to ensure it measures exactly 30mm once printed.

## If you don't have a printer

Step I: Select an existing ring that fits the intended finger well.

Step 2: Measure the ring on the screen using the zoom feature to ensure the scale above is true to size.