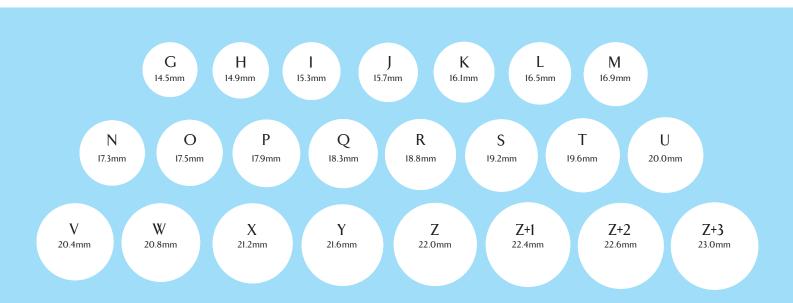

## Option 1: Measure a ring that fits you

Step 1: Select an existing ring that fits the intended finger well.

Step 2: Place the ring over the circles until the inside of the ring matches a circle. If your ring falls between two sizes, select the larger size.

Step 3: Note down the letter as this is your ring size.