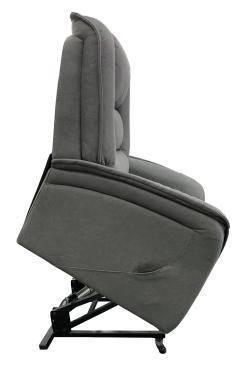

Features:

• Quality fabric, high resilient foam on seat cushions

- Electric lift-assist
- Electric recliner
- Remote control

| Size     | Width | Depth | Height | Seat Height |
|----------|-------|-------|--------|-------------|
| l Seater | 820   | 960   | 1050   | 470         |