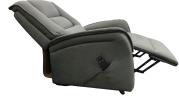

## URBAN SOFA COLLECTION

| Model shown: | Rialto electric lift chair in Urban Sofa Rhino dark grey fabric |
|--------------|-----------------------------------------------------------------|
| Material:    | Available in Urban Sofa fabric and Urban Sofa leather           |

Features:

• Quality fabric, high resilient foam on seat cushions

- Electric lift-assist
- Electric recliner
- Remote control

| Size     | Width | Depth | Height | Seat Height |
|----------|-------|-------|--------|-------------|
| l Seater | 820   | 960   | 1050   | 470         |