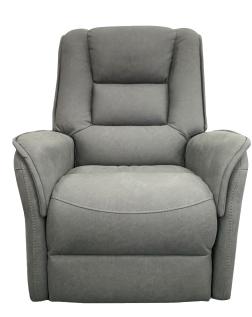

## URBAN SOFA COLLECTION

| Model shown: | Rialto electric lift chair in Urban Sofa Rhino dark grey fabric |
|--------------|-----------------------------------------------------------------|
| Material:    | Available in Urban Sofa fabric and Urban Sofa leather           |

Features:

• Quality fabric, high resilient foam on seat cushions

- Electric lift-assist
- Electric recliner
- Remote control

| Size     | Width | Depth | Height | Seat Height |
|----------|-------|-------|--------|-------------|
| l Seater | 820   | 960   | 1050   | 470         |