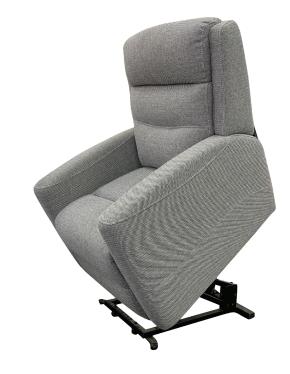

## URBAN SOFA COLLECTION

Lift-Assist

| Model shown: | Broadway electric lift chair in Urban Sofa Charcoal fabric                                          |
|--------------|-----------------------------------------------------------------------------------------------------|
| Material:    | Available in Urban Sofa fabric and Urban Sofa leather                                               |
| Features:    | <ul><li>Quality fabric, high resilient foam on seat cushions</li><li>Electric lift-assist</li></ul> |
|              | Electric recliner                                                                                   |

• Remote control

| Size     | Width | Depth | Height | Seat Height |
|----------|-------|-------|--------|-------------|
| l Seater | 790   | 920   | 1020   | 480         |

- Solid timber frame
- Available in a wide range of Urban Sofa fabric and leather