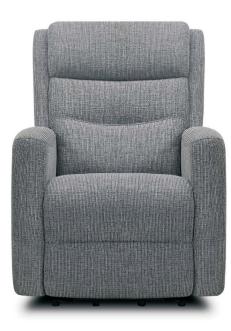

## URBAN SOFA COLLECTION

Lift-Assist

| Model shown: | Broadway electric lift chair in Urban Sofa Charcoal fabric                                          |
|--------------|-----------------------------------------------------------------------------------------------------|
| Material:    | Available in Urban Sofa fabric and Urban Sofa leather                                               |
| Features:    | <ul><li>Quality fabric, high resilient foam on seat cushions</li><li>Electric lift-assist</li></ul> |
|              | Electric recliner                                                                                   |

• Remote control

| Size     | Width | Depth | Height | Seat Height |
|----------|-------|-------|--------|-------------|
| l Seater | 790   | 920   | 1020   | 480         |

- Solid timber frame
- Available in a wide range of Urban Sofa fabric and leather