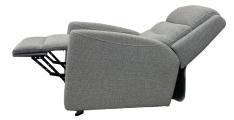

## URBAN SOFA COLLECTION

Lift-Assist

| Model shown: | Broadway electric lift chair in Urban Sofa Charcoal fabric                                          |
|--------------|-----------------------------------------------------------------------------------------------------|
| Material:    | Available in Urban Sofa fabric and Urban Sofa leather                                               |
| Features:    | <ul><li>Quality fabric, high resilient foam on seat cushions</li><li>Electric lift-assist</li></ul> |
|              | Electric recliner                                                                                   |

• Remote control

| Size     | Width | Depth | Height | Seat Height |
|----------|-------|-------|--------|-------------|
| l Seater | 790   | 920   | 1020   | 480         |

- Solid timber frame
- Available in a wide range of Urban Sofa fabric and leather