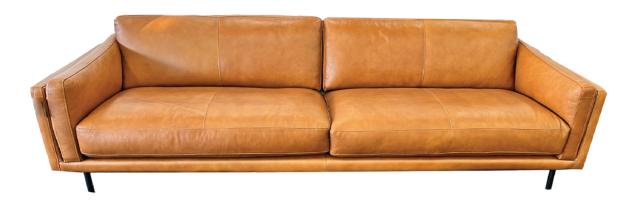

## LOFT LIVING COLLECTION

Model shown: 3.5 Seater Caramel Aniline Leather

Features: • Quality Aniline leather with 50% feather & 50% fibre fill Seat & Back Cushions.

• Matt Black Metal Legs

| Size       | Width | Depth | Height |
|------------|-------|-------|--------|
| 3.5 Seater | 2390  | 940   | 740    |
| 3 Seater   | 2020  | 940   | 740    |
| 2.5 Seater | 1820  | 940   | 740    |
| 2 Seater   | 1610  | 940   | 740    |
| Chair      | 850   | 940   | 740    |
|            |       |       |        |