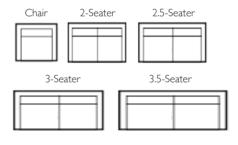

## LOFT LIVING COLLECTION

Model shown: 3.5 Seater Caramel Aniline Leather

Features: • Quality Aniline leather with 50% feather & 50% fibre fill Seat & Back Cushions.

• Matt Black Metal Legs

| Size       | Width | Depth | Height |
|------------|-------|-------|--------|
| 3.5 Seater | 2390  | 940   | 740    |
| 3 Seater   | 2020  | 940   | 740    |
| 2.5 Seater | 1820  | 940   | 740    |
| 2 Seater   | 1610  | 940   | 740    |
| Chair      | 850   | 940   | 740    |
|            |       |       |        |