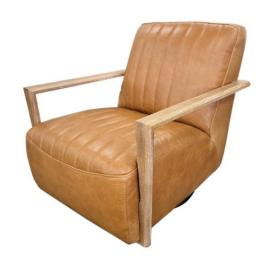

## **URBAN SOFA COLLECTION**

MODEL SHOWN: Otto Chair

Featured in Urban Sofa Ranch Brown Leather

SIZE WIDTH DEPTH HEIGHT SEAT HEIGHT

Armchair 740 910 810 430

#### FEATURES:

Auto Retrun Swivel Function

Available to order in a range of Urban Sofa Fabrics & Leather

#### WARRANTIES + FEATURES (where applicable)

- 10 Year Frame Warranty
- 5 Year Workmanship Warranty
- 3 Year Foam Warranty

- 2 Year Fabric Warranty
- Solid timber legs
- Solid Timber + Ply Frame Construction
- Elastic webbing back rest
- No-sag zig-zag steel seat springs