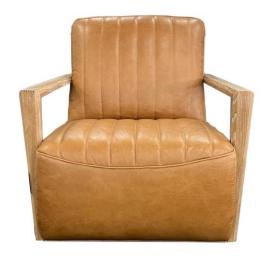

## **URBAN SOFA COLLECTION**

MODEL SHOWN: Otto Chair

Featured in Urban Sofa Ranch Brown Leather

SIZE WIDTH DEPTH HEIGHT SEAT HEIGHT

Armchair 740 910 810 430

#### FEATURES:

Auto Retrun Swivel Function

Available to order in a range of Urban Sofa Fabrics & Leather

#### WARRANTIES + FEATURES (where applicable)

- 10 Year Frame Warranty
- 5 Year Workmanship Warranty
- 3 Year Foam Warranty

- 2 Year Fabric Warranty
- Solid timber legs
- Solid Timber + Ply Frame Construction
- Elastic webbing back rest
- No-sag zig-zag steel seat springs