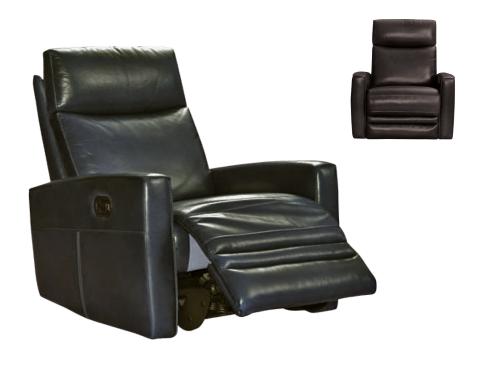

## **URBAN SOFA COLLECTION**

MODEL SHOWN: Nice Reclining Chair - Featured in 100% full grain leather

| SIZE                     | WIDTH | DEPTH | HEIGHT |
|--------------------------|-------|-------|--------|
| Manual Recliner          | 790   | 960   | 1020   |
| Electric Recliner        | 790   | 960   | 1020   |
| Manual Rocker Recliner   | 790   | 960   | 1020   |
| Electric Rocker Recliner | 790   | 960   | 1020   |

- Available in a wide range of leather options
- No fabric option available for this model
- Available with Manual Recliner or Electric Recliner
- Also available with Rocking option
- Genuine Leggett & Platt recliner mechanism