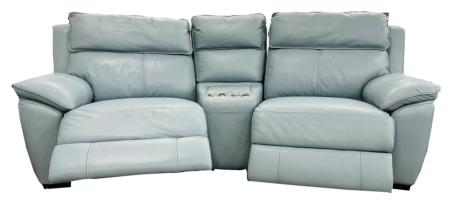

## LOFT LIVING COLLECTION

Model shown: 2 x Electric Recliner Suite + 1 x Angled Bar Console

in Full Grain Pearl Blue Leather

Features: • Quality Electric Recliners

| Size               | Width | Depth | Height |
|--------------------|-------|-------|--------|
| Recliner           | 1000  | 970   | 1000   |
| Angled Bar Console | 590   | 900   | 1000   |
| Combined           | 2060  | 1000  | 1000   |