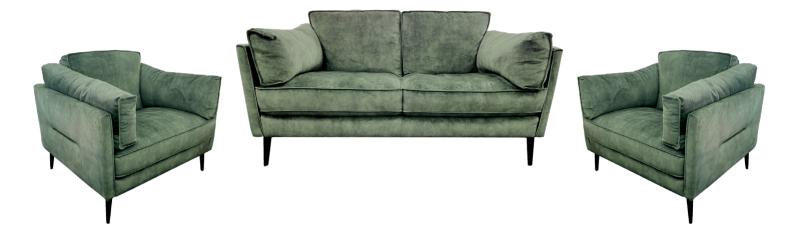

## **URBAN SOFA COLLECTION**

Model shown: Lawson 2-Seater + Lawson Chair in Moss Green Velvet Fabric

Material: Available to order in a range of Urban Sofa fabrics & leather

Available to order in a 3 seater, 2 seater, Chair & 2.5-Seater + Chaise Configuration