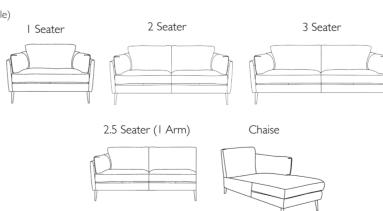

## **URBAN SOFA COLLECTION**

Model shown: Lawson 2-Seater + Lawson Chair in Moss Green Velvet Fabric

Material: Available to order in a range of Urban Sofa fabrics & leather

Available to order in a 3 seater, 2 seater, Chair & 2.5-Seater + Chaise Configuration

• Black Metal Legs, High Resilience Foam, Solid Timber Frame

| Size                | Width | Depth | Height |
|---------------------|-------|-------|--------|
| 3 Seater            | 2130  | 870   | 870    |
| 2 Seater            | 1610  | 870   | 870    |
| l Seater            | 1060  | 870   | 870    |
| 2.5-Seater + Chaise | 2560  | 1480  | 870    |