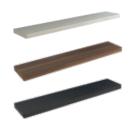

#### Floating Shelf 800

| Width  | 800 |
|--------|-----|
| Depth  | 250 |
| Height | 50  |

Adustable Track Mounting System Tilt Adjustment Maximum capacity: 30kgs High Gloss White Crown Cut Walnut Veneer Black Oak Veneer

#### Floating Shelf 1120

| Width  | 1120 |
|--------|------|
| Depth  | 250  |
| Height | 50   |

Adustable Track Mounting System Tilt Adjustment Maximum capacity: 33kgs High Gloss White Crown Cut Walnut Veneer Black Oak Veneer

#### Floating Shelf 1660

| Width  | 1660 |
|--------|------|
| Depth  | 250  |
| Height | 50   |

Adustable Track Mounting System Tilt Adjustment Maximum capacity: 36kgs High Gloss White Crown Cut Walnut Veneer Black Oak Veneer

#### Floating Shelf 2200

| O      |      |
|--------|------|
| Width  | 2200 |
| Depth  | 250  |
| Height | 50   |

Adustable Track Mounting System Tilt Adjustment Maximum capacity: 40kgs High Gloss White Crown Cut Walnut Veneer Black Oak Veneer