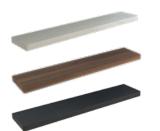

#### Floating Shelf 800

| Width  | 800 |
|--------|-----|
| Depth  | 250 |
| Height | 50  |

Adustable Track Mounting System Tilt Adjustment Maximum capacity: 30kgs High Gloss White Crown Cut Walnut Veneer Black Oak Veneer

#### Floating Shelf 1120

| Width  | 1120 |
|--------|------|
| Depth  | 250  |
| Height | 50   |

Adustable Track Mounting System Tilt Adjustment Maximum capacity: 33kgs High Gloss White Crown Cut Walnut Veneer Black Oak Veneer

#### Floating Shelf 1660

| Width  | 1660 |
|--------|------|
| Depth  | 250  |
| Height | 50   |

Adustable Track Mounting System Tilt Adjustment Maximum capacity: 36kgs High Gloss White Crown Cut Walnut Veneer Black Oak Veneer

#### Floating Shelf 2200

| O      |      |
|--------|------|
| Width  | 2200 |
| Depth  | 250  |
| Height | 50   |

Adustable Track Mounting System Tilt Adjustment Maximum capacity: 40kgs High Gloss White Crown Cut Walnut Veneer Black Oak Veneer