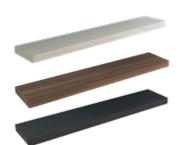

#### Floating Shelf 800

| Width  | 800 |
|--------|-----|
| Depth  | 250 |
| Height | 50  |

Adustable Track Mounting System Tilt Adjustment Maximum capacity: 30kgs High Gloss White Crown Cut Walnut Veneer Black Oak Veneer

#### Floating Shelf 1120

| Width  | 1120 |
|--------|------|
| Depth  | 250  |
| Height | 50   |

Adustable Track Mounting System Tilt Adjustment Maximum capacity: 33kgs High Gloss White Crown Cut Walnut Veneer Black Oak Veneer

#### Floating Shelf 1660

| Width  | 1660 |
|--------|------|
| Depth  | 250  |
| Height | 50   |

Adustable Track Mounting System Tilt Adjustment Maximum capacity: 36kgs High Gloss White Crown Cut Walnut Veneer Black Oak Veneer

#### Floating Shelf 2200

| O      |      |
|--------|------|
| Width  | 2200 |
| Depth  | 250  |
| Height | 50   |

Adustable Track Mounting System Tilt Adjustment Maximum capacity: 40kgs High Gloss White Crown Cut Walnut Veneer Black Oak Veneer