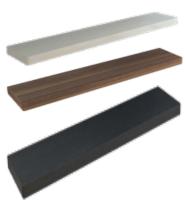

#### Floating Shelf 800

| Width  | 800 |
|--------|-----|
| Depth  | 250 |
| Height | 50  |

Adustable Track Mounting System Tilt Adjustment Maximum capacity: 30kgs High Gloss White Crown Cut Walnut Veneer Black Oak Veneer

#### Floating Shelf 1120

| Width  | 1120 |
|--------|------|
| Depth  | 250  |
| Height | 50   |

Adustable Track Mounting System Tilt Adjustment Maximum capacity: 33kgs High Gloss White Crown Cut Walnut Veneer Black Oak Veneer

#### Floating Shelf 1660

| Width  | 1660 |
|--------|------|
| Depth  | 250  |
| Height | 50   |

Adustable Track Mounting System Tilt Adjustment Maximum capacity: 36kgs High Gloss White Crown Cut Walnut Veneer Black Oak Veneer

#### Floating Shelf 2200

| O      |      |
|--------|------|
| Width  | 2200 |
| Depth  | 250  |
| Height | 50   |

Adustable Track Mounting System Tilt Adjustment Maximum capacity: 40kgs High Gloss White Crown Cut Walnut Veneer Black Oak Veneer