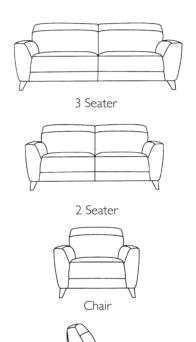

## **URBAN SOFA COLLECTION**

Model shown: Croft 3+2 Seater Lounge in Urban Sofa Cat 15 Kings Road Tan Leather

| Size     | Width | Depth | Height |
|----------|-------|-------|--------|
| 3 Seater | 2160  | 920   | 880    |
| 2 Seater | 1600  | 920   | 880    |
| Chair    | 1020  | 920   | 880    |
|          |       |       |        |

Side View

This information is based on the latest product information available at the time of printing. The right to discontinue and make changes is reserved.