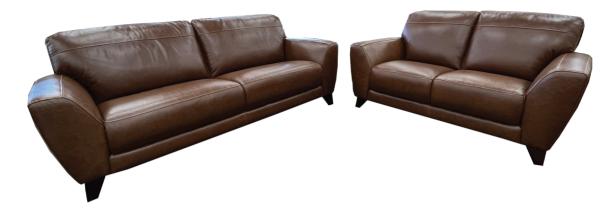

## **URBAN SOFA COLLECTION**

Model shown: Croft 3+2 Seater Lounge in Urban Sofa Cat 15 Kings Road Tan Leather

| Size     | Width | Depth | Height |
|----------|-------|-------|--------|
| 3 Seater | 2160  | 920   | 880    |
| 2 Seater | 1600  | 920   | 880    |
| Chair    | 1020  | 920   | 880    |
|          |       |       |        |