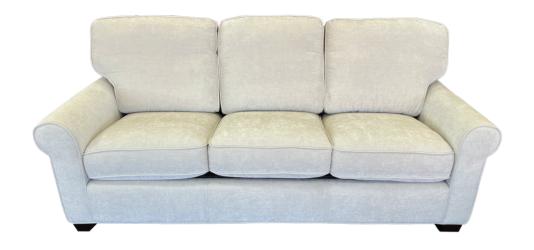

## Bristol Queen Sofabed URBAN SOFA COLLECTION

Bristol Queen Sofabed Featured in Urban Sofa Hale Linen Look Fabric Model shown:

Material: Available in Urban Sofa fabrics only - not available in leather

Features: • Innersprung Mattress