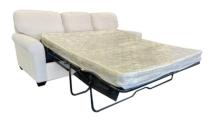

## Bristol Queen Sofabed URBAN SOFA COLLECTION

Bristol Queen Sofabed Featured in Urban Sofa Hale Linen Look Fabric Model shown:

Material: Available in Urban Sofa fabrics only - not available in leather

Features: • Innersprung Mattress

## WARRANTIES + FEATURES (where applicable)

- 5 Year Timber & Plywood Frame Warranty
- 3 Year Workmanship Warranty
- 3 Year Steel Bifold Mechanism
- 2 Year Mattress

- Timber & Plywood frame
- Available in a wide range of Urban Sofa fabrics
- Innersprung Mattress
- Elastic Webbing Back Rest
- Dacron Fibre Back Cushion
- High Resilient Foam Seat Cushion