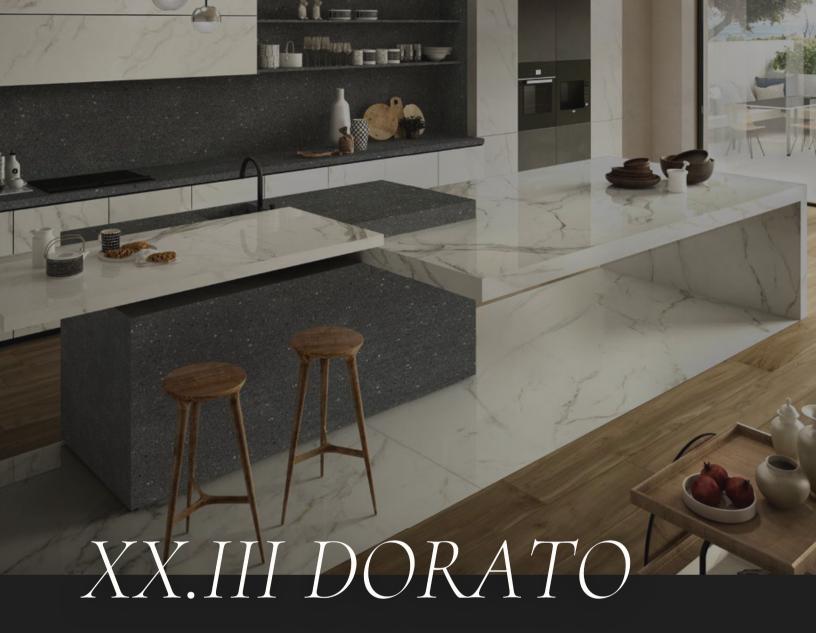

Follow us on and join our community.

Our XX.III Dorato is a porcelain slab that radiates elegance and sophistication. With its bright white base adorned with delicate golden veining, XX.III Dorato exudes a timeless beauty that transforms any space into a sanctuary of luxury.

The polished surface texture of XX.III Dorato amplifies its inherent magnificence, resulting in a lustrous and reflective finish that accentuates the luminosity of the white backdrop. The polished option enriches the golden veins, adding depth and captivating allure to the overall design. Alternatively, for those desiring a more organic and understated aesthetic, the natural surface texture option provides a tactile and authentic experience, embracing the subtle variations in the veining and emanating a sense of innate beauty.

Available for book match, allowing you to achieve a seamless and symmetrical pattern when two slabs are placed side by side.