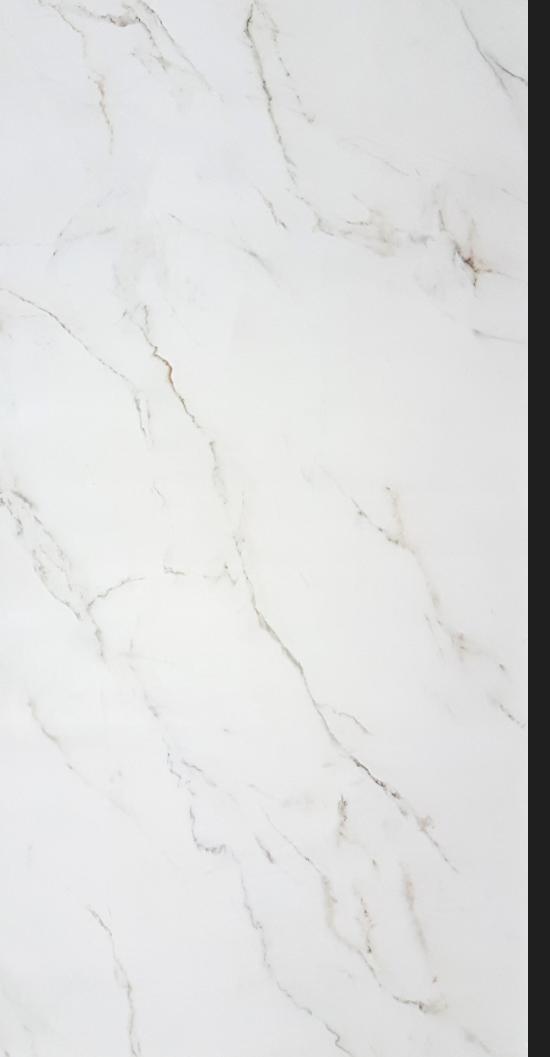

Follow us on and join our community.

Our XX.III Dorato is a porcelain slab that radiates elegance and sophistication. With its bright white base adorned with delicate golden veining, XX.III Dorato exudes a timeless beauty that transforms any space into a sanctuary of luxury.

The polished surface texture of XX.III Dorato amplifies its inherent magnificence, resulting in a lustrous and reflective finish that accentuates the luminosity of the white backdrop. The polished option enriches the golden veins, adding depth and captivating allure to the overall design. Alternatively, for those desiring a more organic and understated aesthetic, the natural surface texture option provides a tactile and authentic experience, embracing the subtle variations in the veining and emanating a sense of innate beauty.