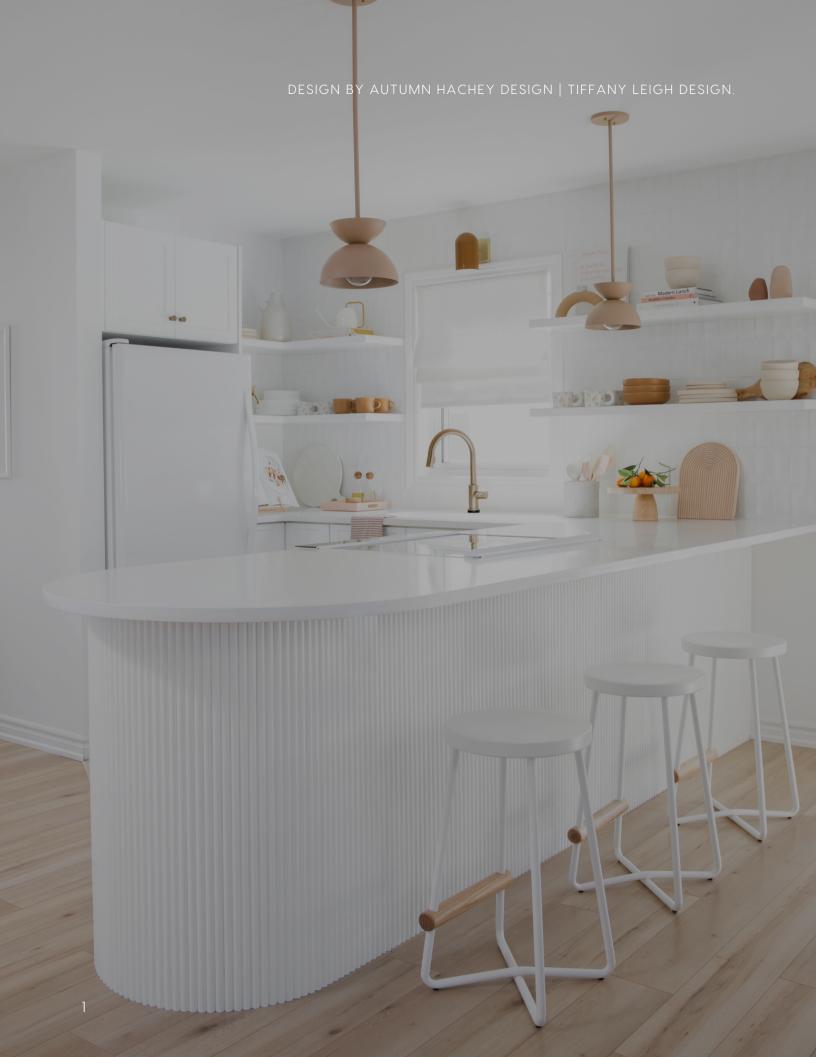

Follow us on and join our community.

Our 3001 Simply White quartz, a vision of pure luminosity and refined beauty. This extraordinary quartz slab showcases the brightest and whitest surface in our collection, creating an unparalleled sense of freshness and purity that instantly transforms any space.

With its polished finish, the 3001 Simply White quartz radiates a dazzling brilliance that captivates the eye. The polished texture enhances its pristine white surface, accentuating its inherent clarity and creating a mirror-like reflection that amplifies the sense of elegance and sophistication.

Immerse yourself in the crisp and clean aesthetics of the 3001 Simply White quartz as it effortlessly complements any design style. Whether used as kitchen countertops, bathroom vanities, or other interior surfaces, its bright and radiant appearance breathes new life into your living spaces, creating an atmosphere of timeless beauty.