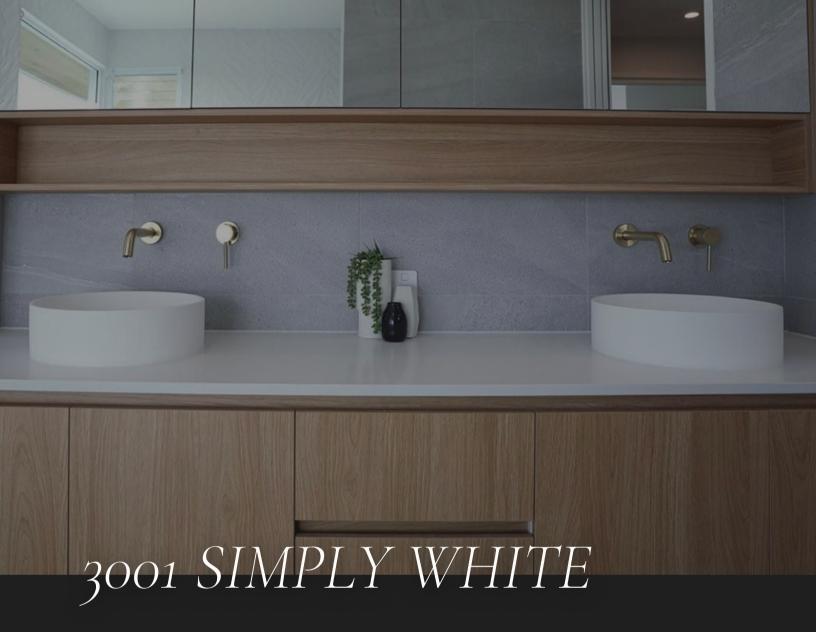

Follow us on and join our community.

Our 3001 Simply White quartz, a vision of pure luminosity and refined beauty. This extraordinary quartz slab showcases the brightest and whitest surface in our collection, creating an unparalleled sense of freshness and purity that instantly transforms any space.

With its polished finish, the 3001 Simply White quartz radiates a dazzling brilliance that captivates the eye. The polished texture enhances its pristine white surface, accentuating its inherent clarity and creating a mirror-like reflection that amplifies the sense of elegance and sophistication.

Immerse yourself in the crisp and clean aesthetics of the 3001 Simply White quartz as it effortlessly complements any design style. Whether used as kitchen countertops, bathroom vanities, or other interior surfaces, its bright and radiant appearance breathes new life into your living spaces, creating an atmosphere of timeless beauty.