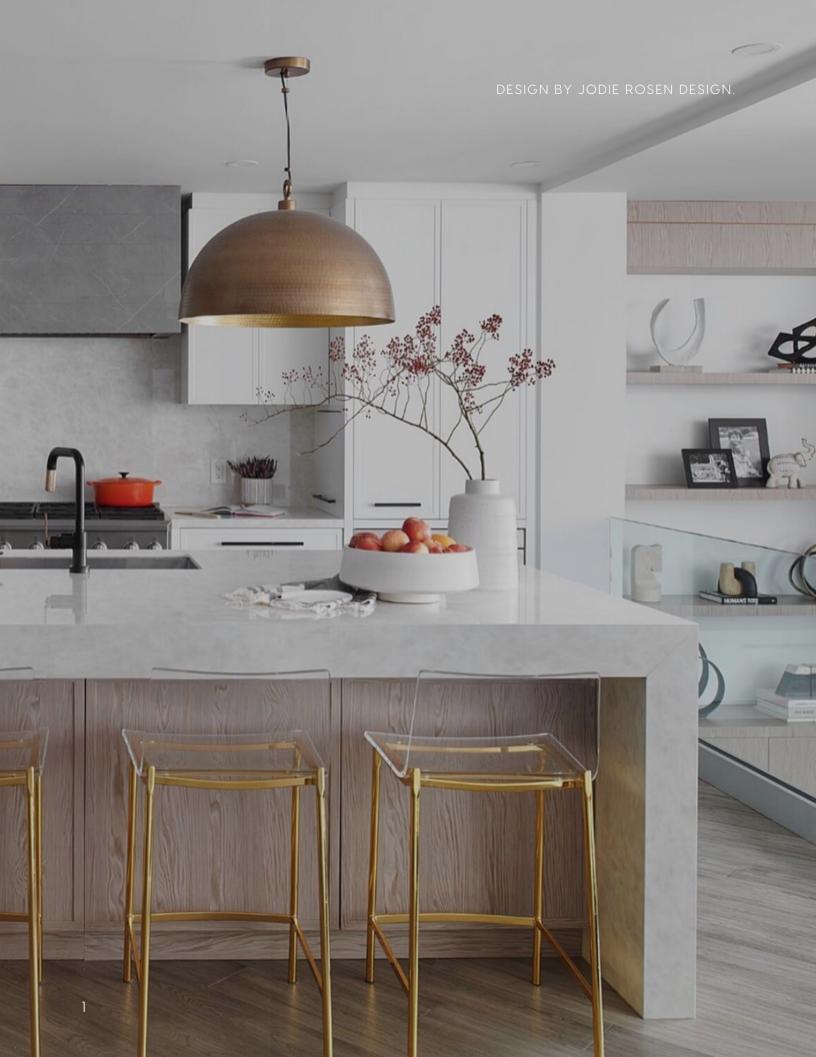

### 2200 RIVER ROCK WHITE

Introducing the enchanting 2200 River Rock White quartz, a testament to timeless beauty and pure elegance. This exceptional quartz slab showcases a captivating two-toned white surface that exudes an air of serenity and sophistication.

With its polished finish, the 2200 River Rock White quartz boasts a radiant and mirror-like quality that enhances its inherent charm. The polished texture accentuates the pristine white tones, creating a luminous and inviting ambiance that brightens any space it graces.

The absence of veining in the 2200 River Rock White quartz ensures a seamless and harmonious appearance, offering a clean and minimalist aesthetic that complements a variety of design styles. Its two-toned white surface evokes a sense of tranquility and purity, making it a versatile choice for various interior applications.