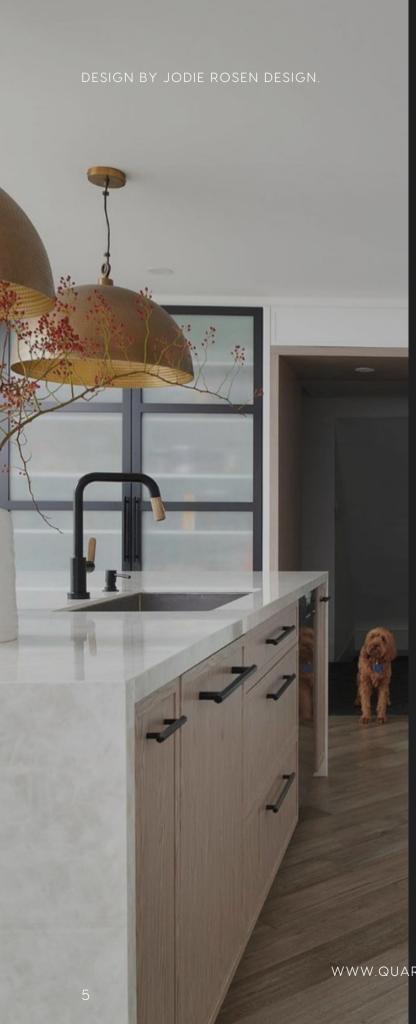

### 2200 RIVER ROCK WHITE

Introducing the enchanting 2200 River Rock White quartz, a testament to timeless beauty and pure elegance. This exceptional quartz slab showcases a captivating two-toned white surface that exudes an air of serenity and sophistication.

With its polished finish, the 2200 River Rock White quartz boasts a radiant and mirror-like quality that enhances its inherent charm. The polished texture accentuates the pristine white tones, creating a luminous and inviting ambiance that brightens any space it graces.

The absence of veining in the 2200 River Rock White quartz ensures a seamless and harmonious appearance, offering a clean and minimalist aesthetic that complements a variety of design styles. Its two-toned white surface evokes a sense of tranquility and purity, making it a versatile choice for various interior applications.