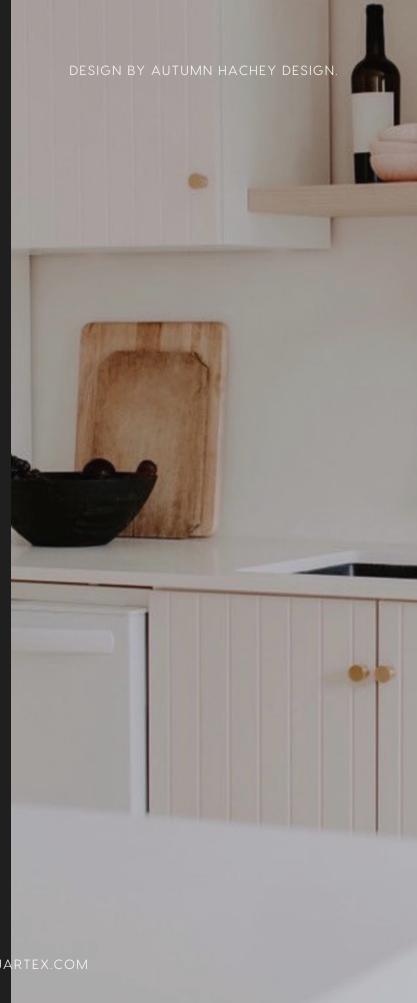

### 2200 RIVER ROCK WHITE

Introducing the enchanting 2200 River Rock White quartz, a testament to timeless beauty and pure elegance. This exceptional quartz slab showcases a captivating two-toned white surface that exudes an air of serenity and sophistication.

With its polished finish, the 2200 River Rock White quartz boasts a radiant and mirror-like quality that enhances its inherent charm. The polished texture accentuates the pristine white tones, creating a luminous and inviting ambiance that brightens any space it graces.

The absence of veining in the 2200 River Rock White quartz ensures a seamless and harmonious appearance, offering a clean and minimalist aesthetic that complements a variety of design styles. Its two-toned white surface evokes a sense of tranquility and purity, making it a versatile choice for various interior applications.