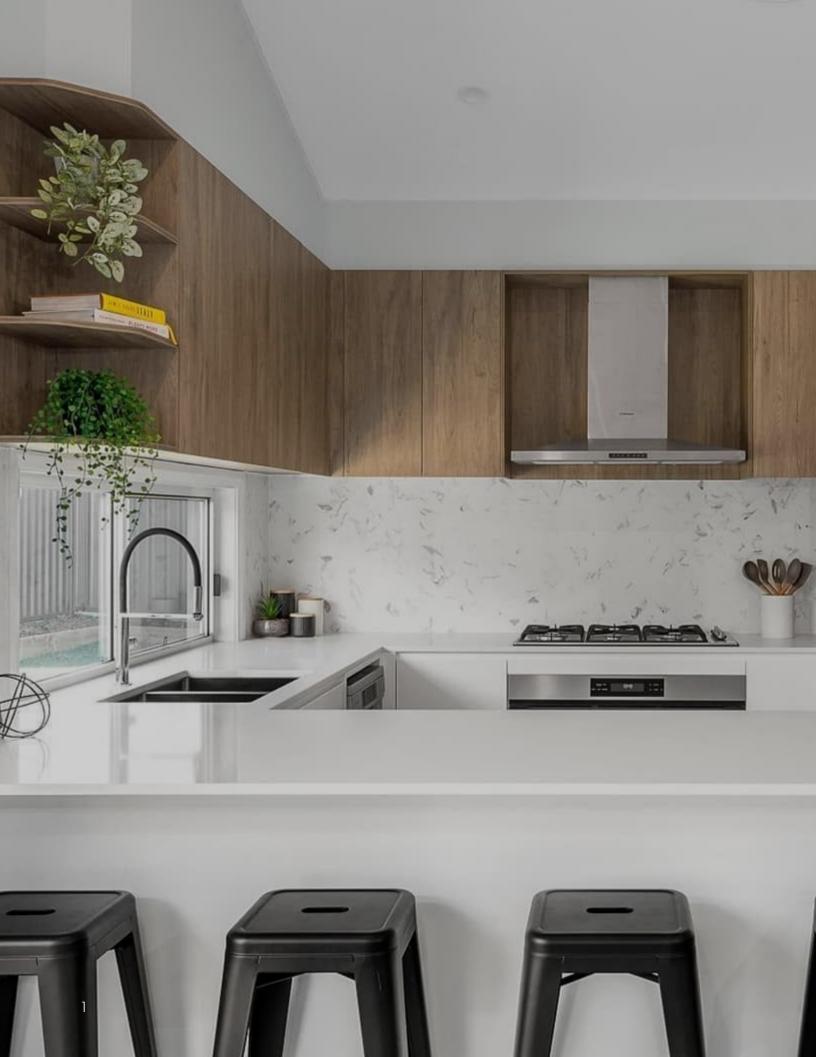

Follow us on and join our community.

Introducing our exquisite 2010 Polar White quartz, a timeless beauty that effortlessly enhances any design with its pure elegance. This quartz slab showcases a pristine white canvas, adorned with a subtle grey undertone that adds depth and dimension to your space.

The polished finish of 2010 Polar White quartz brings forth a luminous and reflective surface, amplifying its inherent beauty. The smooth and glossy texture accentuates the clean lines and sleek appeal of this quartz, making it a perfect choice for modern and contemporary aesthetics.

2010 Polar White quartz offers endless design possibilities. From stunning kitchen countertops that radiate freshness and sophistication to captivating bathroom vanities that exude a sense of serenity, this quartz is a versatile choice for various interior applications.