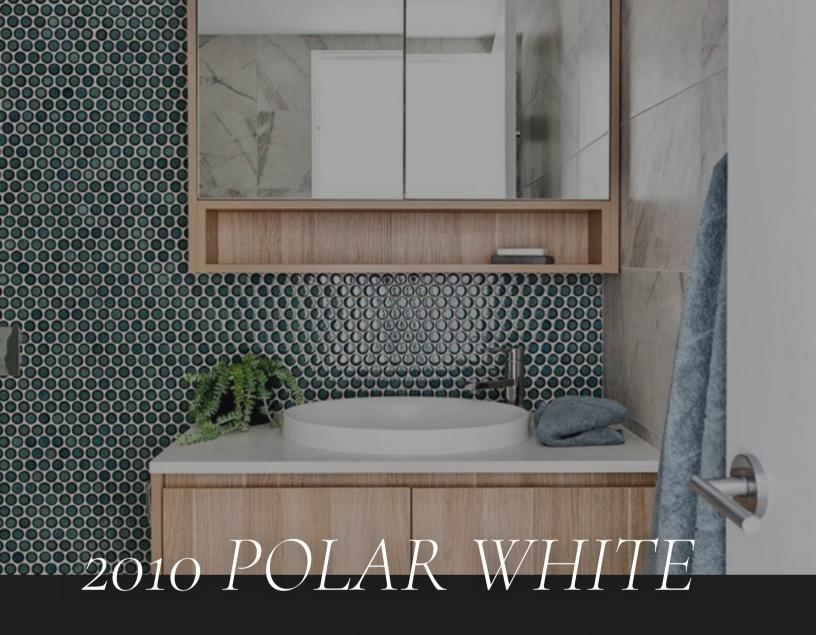

Follow us on and join our community.

Introducing our exquisite 2010 Polar White quartz, a timeless beauty that effortlessly enhances any design with its pure elegance. This quartz slab showcases a pristine white canvas, adorned with a subtle grey undertone that adds depth and dimension to your space.

The polished finish of 2010 Polar White quartz brings forth a luminous and reflective surface, amplifying its inherent beauty. The smooth and glossy texture accentuates the clean lines and sleek appeal of this quartz, making it a perfect choice for modern and contemporary aesthetics.

2010 Polar White quartz offers endless design possibilities. From stunning kitchen countertops that radiate freshness and sophistication to captivating bathroom vanities that exude a sense of serenity, this quartz is a versatile choice for various interior applications.