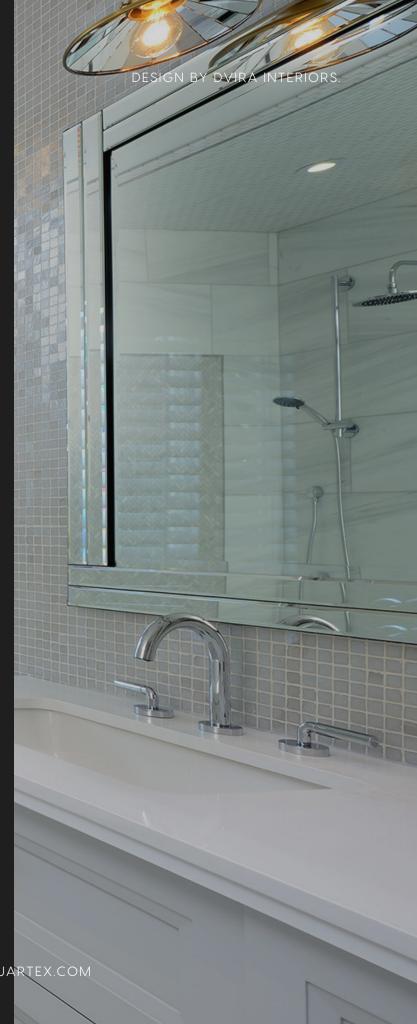

Follow us on and join our community.

Introducing our exquisite 2010 Polar White quartz, a timeless beauty that effortlessly enhances any design with its pure elegance. This quartz slab showcases a pristine white canvas, adorned with a subtle grey undertone that adds depth and dimension to your space.

The polished finish of 2010 Polar White quartz brings forth a luminous and reflective surface, amplifying its inherent beauty. The smooth and glossy texture accentuates the clean lines and sleek appeal of this quartz, making it a perfect choice for modern and contemporary aesthetics.

2010 Polar White quartz offers endless design possibilities. From stunning kitchen countertops that radiate freshness and sophistication to captivating bathroom vanities that exude a sense of serenity, this quartz is a versatile choice for various interior applications.