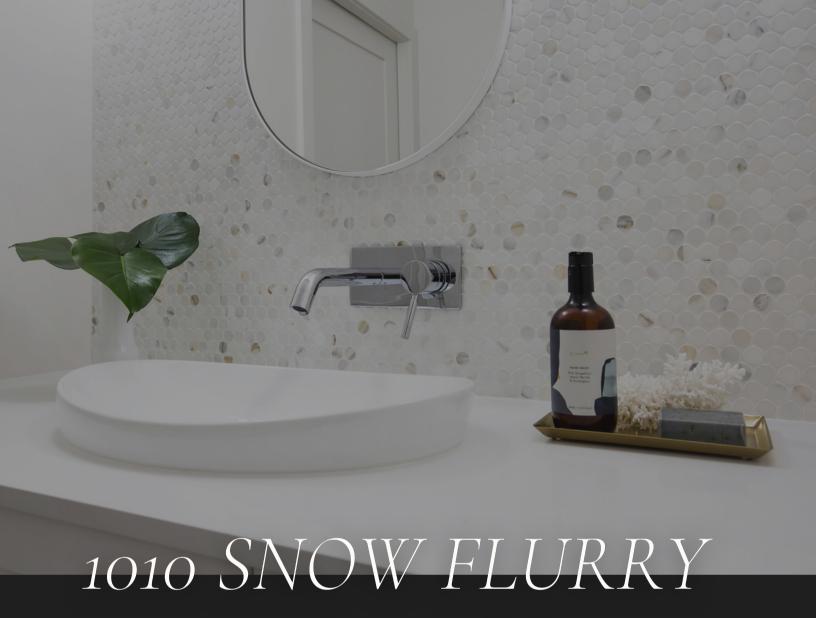

Follow us on and join our community.

Immerse yourself in the serene beauty of our 1010 Snow Flurry quartz. This exquisite quartz slab showcases a soft, warm-toned base that exudes a soothing ambiance, while delicate neutral flecks add a touch of sophistication and refinement. With its timeless appeal, 1010 Snow Flurry effortlessly enhances the aesthetic of any space, creating an atmosphere of tranquility and elegance.

The polished finish of 1010 Snow Flurry elevates its inherent beauty to new heights. The smooth and glossy surface enhances the depth and richness of the quartz, creating a luxurious sheen that reflects light and adds a touch of glamour. The polished finish also enhances the natural pattern and colour variations of the slab, accentuating the delicate flecks and creating a captivating visual experience.

With its soft, warm tones and delicate neutral flecks, 1010 Snowflurry quartz offers endless design possibilities.

# 1010 SNOW FLURRY

SLAB SIZE:

320cm x 160cm

Nominal Size:  $126" \times 63"$ 

FINISH:

THICKNESS:

2cm 3cm

Polished