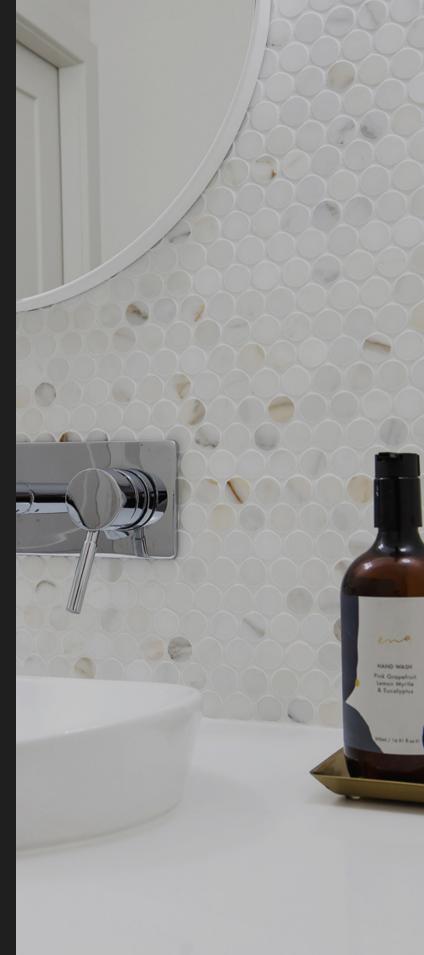

Follow us on and join our community.

Immerse yourself in the serene beauty of our 1010 Snow Flurry quartz. This exquisite quartz slab showcases a soft, warm-toned base that exudes a soothing ambiance, while delicate neutral flecks add a touch of sophistication and refinement. With its timeless appeal, 1010 Snow Flurry effortlessly enhances the aesthetic of any space, creating an atmosphere of tranquility and elegance.

The polished finish of 1010 Snow Flurry elevates its inherent beauty to new heights. The smooth and glossy surface enhances the depth and richness of the quartz, creating a luxurious sheen that reflects light and adds a touch of glamour. The polished finish also enhances the natural pattern and colour variations of the slab, accentuating the delicate flecks and creating a captivating visual experience.

With its soft, warm tones and delicate neutral flecks, 1010 Snowflurry quartz offers endless design possibilities.