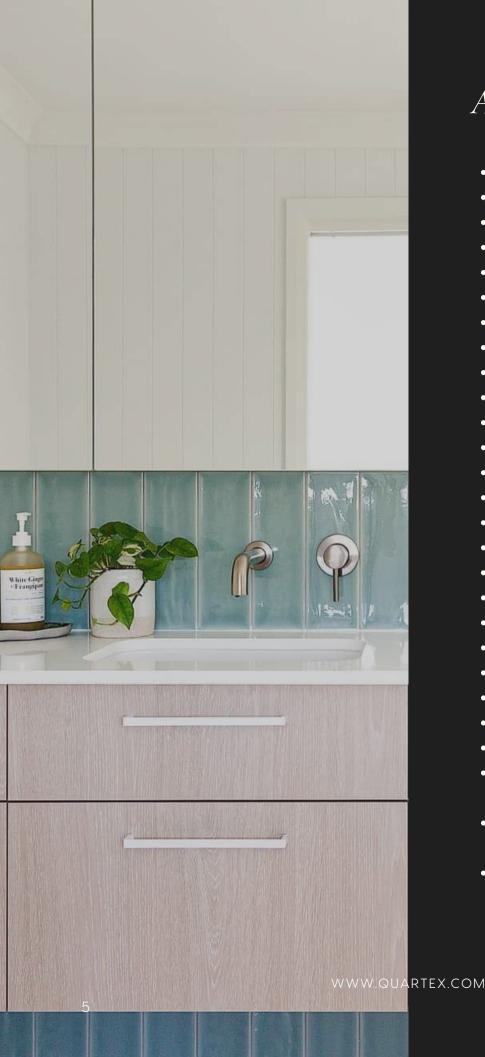

# ADVANTAGES

### NATURAL STONE AESTHETIC

Our quartz resembles the look and feel of natural marble, with none of the hassle. Our collection contains over 30+ colours and several finishes with a wide range of patterns available to suit any project.