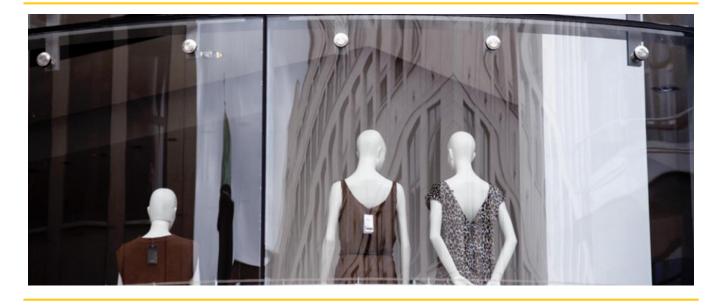

#### **GREY 30 UVC**

Carefully applied to any kind of glazing, Grey 30 UVC films are specially designed to filter out harmful UV rays, as well as a considerable amount of infrared and visible light. This film will protect items and furnishings exposed to Sun or Moon light from fading and premature ageing.