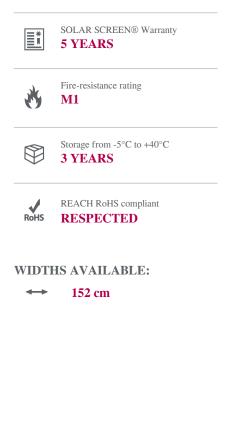

## **TECHNICAL DATASHEET**

Data calculated based on film applied to clear glass 3 mm thick (\*on double glazing 4-16-4)

| Ultraviolet transmission             | 0.5 %  |
|--------------------------------------|--------|
| Visible light transmission           | 73 %   |
| Reflection of external visible light | 8 %    |
| Reflection of internal visible light | 8 %    |
| Total solar energy rejected          | 20 %   |
| Total solar energy rejected 2*       | 21 %   |
| Solar ratio :                        |        |
| Solar energy reflection              | 9 %    |
| Solar energy absorption              | 16 %   |
| Solar energy transmission            | 75 %   |
| Reduction in Solar Glare             | 17 %   |
| g-value                              | 0.79   |
| u-value                              | 5.10   |
| Shading coefficient                  | 0.8    |
| Installation type : Interior         |        |
| Roll length                          | 30,5 m |
| Film composition                     | PET    |
| Thickness                            | 45 μ   |
| Colour from the outside : LIGHT GREY |        |