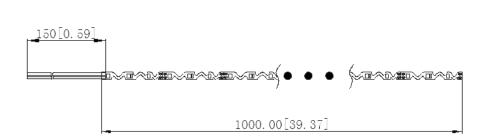

## Dimension

/

#### Parameters

| Part Number | Dimensions(mm) | LED Type | LEDs/m | Voltage(V) | Power(W/m) | LM/LED | CCT/K | IP Grade |
|-------------|----------------|----------|--------|------------|------------|--------|-------|----------|
| SE60LA2-S   | 5000*6         | SMD 2835 | 60     | DC12       | 6.2        | 11     | 6500  | IP33     |