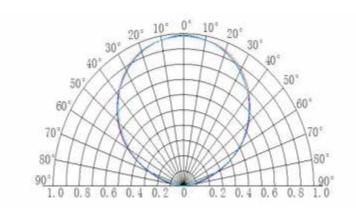

silver.
- USA Internatix phosphor with CRI>80.
- SDCM≤5 each BIN.
- Double layer rolled copper FPC.
- 3M 300LSE tape attached.
- CE, RoHS and UL certified.

## Application >

• Apply to 3-6cm depth signs at airports, metros, banks, buildings and shopping malls, etc.



### Advantages

#### Different IP options



## Full CCT ranges from 2300K to 12000K



Various CRI option from 75 to 95





#### Parameters

| Part Number | Dimensions(mm) | LED Type | LEDs/m | Voltage(V) | Power(W/m) | LM/LED | CCT/K | IP Grade |
|-------------|----------------|----------|--------|------------|------------|--------|-------|----------|
| SE60LA2-S   | 5000*6         | SMD 2835 | 60     | DC12       | 6.2        | 11     | 6500  | IP33     |

## Dimension

/

#### IP33



#### Unit:mm





# Beaming Angle





## Wire Connection >

White&Red wire to positive White&Black wire to negative



## Packing



## Packing Specification >

- Antistatic bag adopted
- Packing information

| Part | Number | Carton dimension(mm) | Bags per carton(pcs) | Quantity per carton(m) | Net Weight(kg) | Gross Weight(kg) |
|------|--------|----------------------|----------------------|------------------------|----------------|------------------|
| SE6  | 0LA2-S | 495*450*215          | 90                   | 450                    | 4.5            | 7.5              |

 Due to the packing manner difference, please subject to the actual package in case of discrepancy found between the datasheet and actual package.



# Warning >

- Disassembling or modifying the product is forbidden.
- Installation with power on is