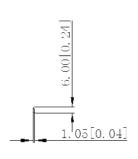

bracket coated with silver.
- USA Internatix phosphor with CRI>80.
- SDCM≤5 each BIN.
- Double layer rolled copper FPC.
- 3M 300LSE tape attached.
- CE, RoHS and UL certified.

## Application >

• Apply to 3-6cm depth signs at airports, metros, banks, buildings and shopping malls, etc.



### Advantages

#### Different IP options



## Full CCT ranges from 2300K to 12000K



Various CRI option from 75 to 95





#### Parameters

| Part Number | Dimensions(mm) | LED Type | LEDs/m | Voltage(V) | Power(W/m) | LM/LED | CCT/K | IP Grade |
|-------------|----------------|----------|--------|------------|------------|--------|-------|----------|
| SE60LA2-S   | 5000*6         | SMD 2835 | 60     | DC12       | 6.2        | 11     | 6500  | IP33     |

## Dimension

/

#### IP33



#### Unit:mm





# Beaming Angle





## Wire Connection >

White&Red wire to positive White&Black wire to negative



## Packing



## Packing Specification >

- Antistatic bag adopted
- Packing information

| Part | Number | Carton dimension(mm) | Bags per carton(pcs) | Quantity per carton(m) | Net Weight(kg) | Gross Weight(kg) |
|------|--------|----------------------|----------------------|------------------------|----------------|------------------|
| SE6  | 0LA2-S | 495*450*215          | 90                   | 450                    | 4.5            | 7.5              |

 Due to the packing manner difference, please subject to the actual package in case of discrepancy found between the datasheet and actual package.



# Warning >

- Disassembling or modifying the product is forbidden.
- Installa