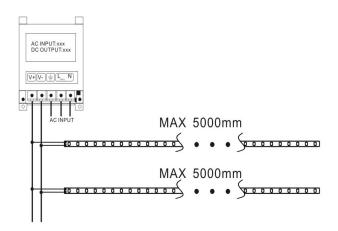

## Wire Connection >

White&Red wire to positive White&Black wire to negative

# Warning >

- Disassembling or modifying the product is forbidden.
- Installation with power on is forbidden.
- Any organic solvent chemical is forbidden.
- Isolation and corrosion prevention on all wiring points and wire ends.
- Make sure the power wire is big enough and ensure the voltage and connection are all correct before power on.
- Installation, maintenance should be done by professional staff.
- 5M in a serial connection maximum for DC12/24V strips.
- The power wire between power supply and LED strips should be less than two meters to keep the same brightness on all parts.