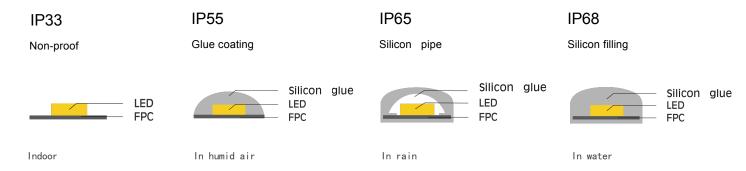

## Full CCT ranges from 2300K to 12000K

Various CRI option from 75 to 95

# Beaming Angle