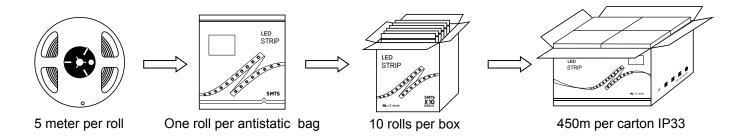

## Packing

## Packing Specification >

- Antistatic bag adopted
- Packing information

| Part | Number | Carton dimension(mm) | Bags per carton(pcs) | Quantity per carton(m) | Net Weight(kg) | Gross Weight(kg) |
|------|--------|----------------------|----------------------|------------------------|----------------|------------------|
| SE6  | 0LA2-S | 495*450*215          | 90                   | 450                    | 4.5            | 7.5              |