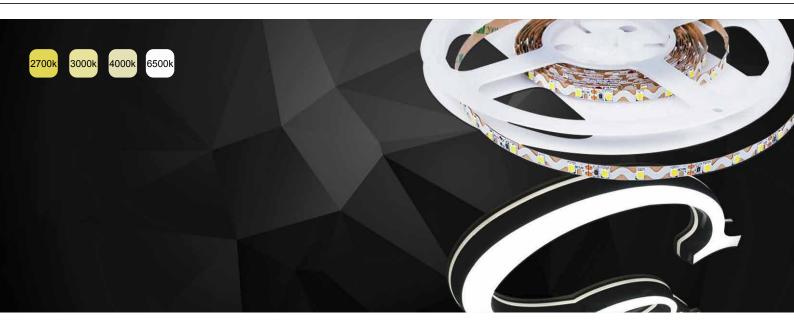

#### Features >

- Sourced by high output 2835 LED with good color conformity.
- 99.99% gold thread, pure copper bracket coated with silver.
- USA Internatix phosphor with CRI>80.
- SDCM≤5 each BIN.
- Double layer rolled copper FPC.
- 3M 300LSE tape attached.
- CE, RoHS and UL certified.

## Application >

• Apply to 3-6cm depth signs at airports, metros, banks, buildings and shopping malls, etc.



### Advantages

#### Different IP options



## Full CCT ranges from 2300K to 12000K



Various CRI option from 75 to 95





#### Parameters

| Part Number | Dimensions(mm) | LED Type | LEDs/m | Voltage(V) | Power(W/m) | LM/LED | CCT/K | IP Grade |
|-------------|----------------|----------|--------|------------|------------|--------|-------|----------|
| SE60LA2-S   | 5000*6         | SMD