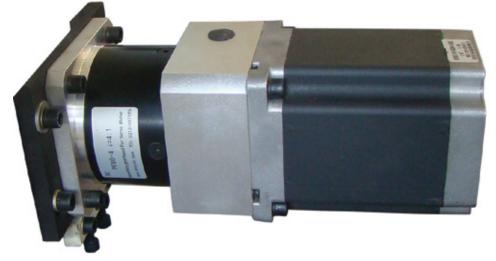

Water Cooling Spindle

Power: 3KW Connection type: Collet ER25 Rated voltage: 220V or 380V Rated speed: 24000 rpm Max speed: 24000rpm Rotation: Right Origin:China

Sub-Divided steppermotor with outstanding wearability and resistance to powerful and fast machining, it offers long term maintenance free solution. Planetary Gearbox used to maximize the torsional moment when motor power is rated, it is for high load and more smooth machining.