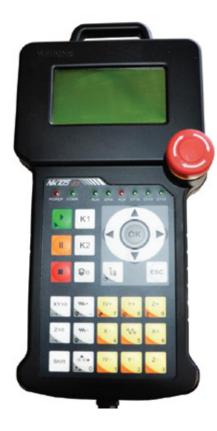

## **Standard Features**

Industrial steel pipe frame, with stable moving, low noise and high precision

(+230) 286 1102 www.chemtech-graphics.com foundit@chemtech-graphics.com

NC Studio Nk 105G3 hand held CNC