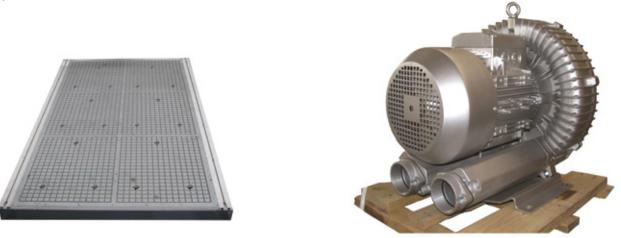

Gear & Rack for X, Y axis

2D & 3D CADCAM Software

Vacuum Table: The vacuum table multi zoned which allows the operator to easily switch from full sheet processing to smaller part, gaskets can also be routed to accomodate various material sizes and styles. Fixtures can also be used if needed as we put aluminum alloys beside the vacuum table.