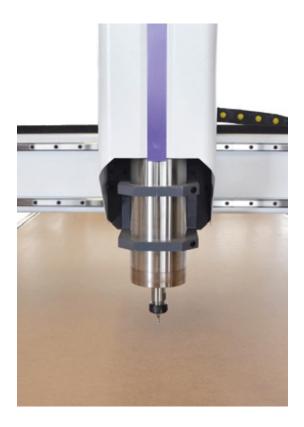

Water Cooling Spindle

Power: 3KW Connection type: Collet ER25 Rated voltage: 220V or 380V Rated speed: 24000 rpm Max speed: 24000rpm Rotation: Right Origin:China

Sub-Divided steppermotor with outstanding wearability and resistance to powerful and fast machining, it offers long term maintenance free solution. Planetary Gearbox used to maximize the torsional moment when motor power is rated, it is for high load and more smooth machining.