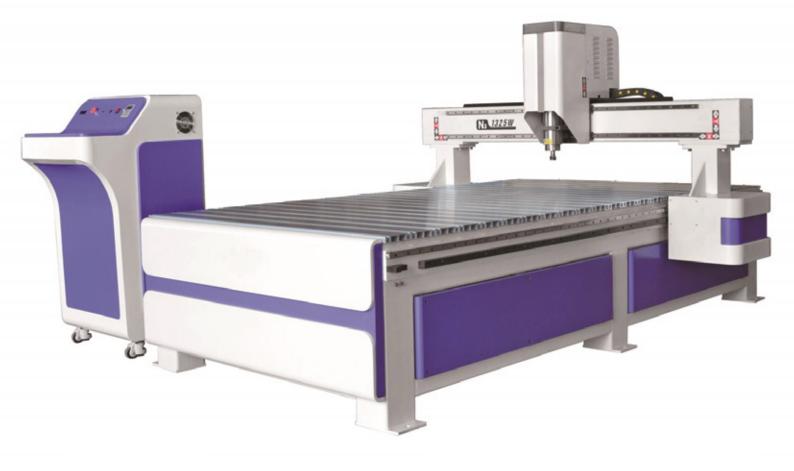

## Specifications

| Model                  | N3 - 1325                                                     |
|------------------------|---------------------------------------------------------------|
|                        |                                                               |
| Table Size             | 1440x2630mm                                                   |
| Working Size           | 1300x2500x200mm                                               |
| Max.Material Height    | 250mm                                                         |
| Spindle Power          | 3.0kw Water Cooling system or Industrial Chiller              |
| Speed RPM              | 0 - 24000rpm                                                  |
| Driver                 | Stepper Subdivided                                            |
| CNC                    | Vacuum Pump: 7.5kw air cooling with filter and pressure valve |
| Tool Diameter          | Ø3.175,Ø4,Ø6,Ø12.7                                            |
| Mechanical Structure   | Square Steel Pipe                                             |
| Transmission           | Ball Screw for Z ; Gearbox and Rack & Pinion for X,Y          |
| Guide Ways             | Linear Guide Ways                                             |
| Repositioning Accuracy | < 0.03mm/300mm                                                |
| MAX.Engraving Speed    | 20000 mm /min                                                 |
| File Transfer          | USB                                                           |
| File Format            | G Code or HPGL                                                |
| Power Supply           | AC220V or 380V,50 - 60Hz                                      |
| External Form Size     | 2200x3060x1650mm                                              |
| Packing Size           | 2200x3210x1800mm                                              |
| Net /Gross Weight      | 500/700 kg                                                    |
| Optional Models        | N3 - 1325                                                     |

## **Standard Features**

Industrial steel pipe frame, with stable moving, low noise and high precision

(+230) 286 1102 www.chemtech-graphics.com foundit@chemtech-graphics.com

NC Studio Nk 105G3 hand held CNC