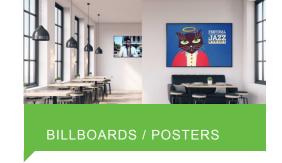

## TRUECOLOR PAPER 180

matt 3335, 180 g/m<sup>2</sup>

Bright white, stiff poster paper for advertising applications

Bright white, matt, coated special paper for posters and indoor advertising applications. This paper is optimised for printing with aqueous ink systems. Prints are splashproof, resistant to erasure and impress with high colour density and vibrant colours. This material achieves very good contour sharpness and is therefore predestined for the printing of CAD drawings. Its weight of 180 g/m² provides very good flatness and high stiffness.