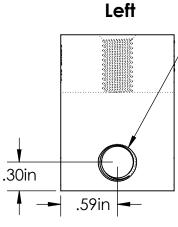

## General Notes:

- 1. S-5-R465 Mini Clamp
- 2. M8-1.25 Stainless Steel Hex Flange Bolt (13mm Socket) 3. 3/8-24 Stainless Steel Round
- Point Setscrew (3/16 Hex Drive)
- 4. Example Roof