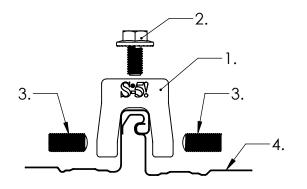

## General Notes:

- 1. S-5-R465 Mini Clamp
- 2. M8-1.25 Stainless Steel Hex Flange Bolt (13mm Socket) 3. 3/8-24 Stainless Steel Round
- Point Setscrew (3/16 Hex Drive)
- 4. Example Roof