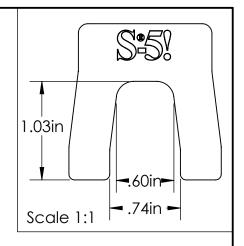

## General Notes:

- 1. S-5-R465 Mini Clamp
- 2. M8-1.25 Stainless Steel Hex Flange Bolt (13mm Socket) 3. 3/8-24 Stainless Steel Round
- Point Setscrew (3/16 Hex Drive)
- 4. Example Roof