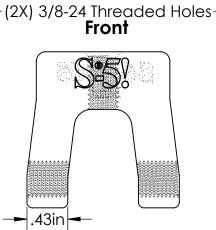

## FOR STANDING SEAM SPECIFIC MECHANICAL LOAD TEST INFORMATION AND CLAMP INSTALLATION INFORMATION PLEASE VISIT: WWW.S-5.COM

| MATERIAL:<br>6061 T6 AI                                                      | Cari                                                              | METAL ROOF INNO                                                     | OVATIONS, LTD. |
|------------------------------------------------------------------------------|-------------------------------------------------------------------|---------------------------------------------------------------------|----------------|
| FST ASSEMBLY WEIGHT:                                                         |                                                                   | 8655 TABLE  <br>COLORADO SPRIN                                      |                |
| 0.251 lbs                                                                    | The Right Way!                                                    | 719-495-0518                                                        |                |
|                                                                              |                                                                   | 719-495-0045(FAX)                                                   |                |
| SUPPLIED HARDWARE:<br>M8-1.25 x 16 mm Bolt<br>(2X) 3/8-24 x .800" Setscrews  | S-5-R465 Mini                                                     |                                                                     |                |
| SCALE: 1:1                                                                   | DRAWING NO.<br>RR465-A-1-C                                        | DRAWN BY<br>Paul Leitch                                             | DATE 5/22/2017 |
| EST. WEIGHT:<br>Clamp: 0.311 lbs<br>Setscrew: 0.0170 lbs<br>Bolt: 0.0345 lbs | S-51® PRODUCTS ARE PROTEC<br>VISIT OUR WEBSITE AT WWW.S-5.COM FOR | TED BY MULTIPLE U.S. AND FOREIGN P. COMPLETE INFORMATION ON PATENTS |                |