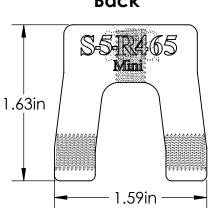

## S-5-R465 Mini Back S-5-IR465













## General Notes:

- 1. S-5-R465 Mini Clamp
- 2. M8-1.25 Stainless Steel Hex Flange Bolt (13mm Socket) 3. 3/8-24 Stainless Steel Round
- Point Setscrew (3/16 Hex Drive)
- 4. Example Roof



## FOR STANDING SEAM SPECIFIC MECHANICAL LOAD TEST INFORMATION AND CLAMP INSTALLATION INFORMATION PLEASE VISIT: WWW.S-5.COM

| MATERIAL:<br>6061 T6 AI                                                      | Cari                                                              | METAL ROOF INNO                                                     | OVATIONS, LTD. |
|------------------------------------------------------------------------------|-------------------------------------------------------------------|---------------------------------------------------------------------|----------------|
| FST