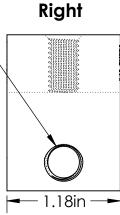

## FOR STANDING SEAM SPECIFIC MECHANICAL LOAD TEST INFORMATION AND CLAMP INSTALLATION INFORMATION PLEASE VISIT: WWW.S-5.COM

| MATERIAL:<br>6061 T6 AI                                                      | Cari                                                              | METAL ROOF INNO                                                     | OVATIONS, LTD. |
|------------------------------------------------------------------------------|-------------------------------------------------------------------|---------------------------------------------------------------------|----------------|
| FST ASSEMBLY WEIGHT:                                                         |                                                                   | 8655 TABLE  <br>COLORADO SPRIN                                      |                |
| 0.251 lbs                                                                    | The Right Way!                                                    | 719-495-0518                                                        |                |
|                                                                              |                                                                   | 719-495-0045(FAX)                                                   |                |
| SUPPLIED HARDWARE:<br>M8-1.25 x 16 mm Bolt<br>(2X) 3/8-24 x .800" Setscrews  | S-5-R465 Mini                                                     |                                                                     |                |
| SCALE: 1:1                                                                   | DRAWING NO.<br>RR465-A-1-C                                        | DRAWN BY<br>Paul Leitch                                             | DATE 5/22/2017 |
| EST. WEIGHT:<br>Clamp: 0.311 lbs<br>Setscrew: 0.0170 lbs<br>Bolt: 0.0345 lbs | S-51® PRODUCTS ARE PROTEC<br>VISIT OUR WEBSITE AT WWW.S-5.COM FOR | TED BY MULTIPLE U.S. AND FOREIGN P. COMPLETE INFORMATION ON PATENTS |                |