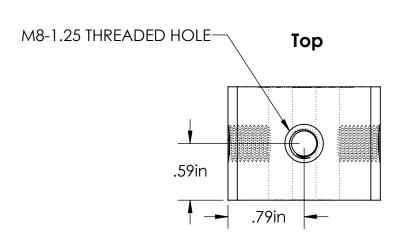

## General Notes:

- 1. S-5-R465 Mini Clamp
- 2. M8-1.25 Stainless Steel Hex Flange Bolt (13mm Socket) 3. 3/8-24 Stainless Steel Round
- Point Setscrew (3/16 Hex Drive)
- 4. Example Roof