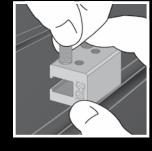

## S-5-H90 Clamp

The S-5-H90 is a one-piece clamp that was developed to securely and cost-effectively accommodate metal roof panels with a horizontal seam greater than 0.65".

Turning the clamp 90 degrees so that the bolt hole side is facing up, slip the clamp on the seam and tighten the setscrews. Go to www.S-5.com/tools for information about properly attaching S-5!<sup>®</sup> clamps.

After the clamp is installed, affix ancillary items using either of the two threaded bolt holes and bolt provided. The S-5-H90 is perfect for use with S-5! ColorGard<sup>®</sup> and X-Gard<sup>™</sup> snow retention systems and other heavy-duty applications.