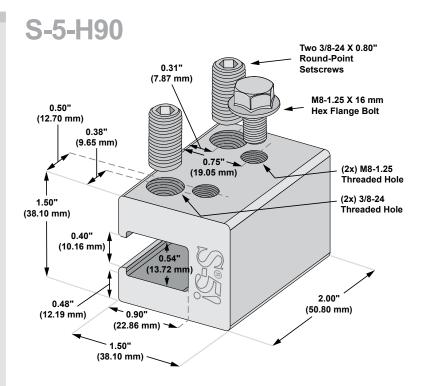

## S-5-H90 Clamp

The S-5-H90 is a one-piece clamp that was developed to securely and cost-effectively accommodate metal roof panels with a horizontal seam greater than 0.65".

Turning the clamp 90 degrees so that the bolt hole side is facing up, slip the clamp on the seam and tighten the setscrews. Go to www.S-5.com/tools for information about properly attaching S-5!<sup>®</sup> clamps.

After the clamp is installed, affix ancillary items using either of the two threaded bolt holes and bolt provided. The S-5-H90 is perfect for use with S-5! ColorGard<sup>®</sup> and X-Gard<sup>™</sup> snow retention systems and other heavy-duty applications.

The strength of the S-5-H90 clamp is in its simple design. The patented setscrews will slightly dimple the metal seam material but will not puncture it—leaving roof manufacturers' warranties intact.

The **S-5-H90 and S-5-H90 Mini clamps** are each furnished with the hardware shown to the right. Each box also includes a bit tip for tightening setscrews using an electric screw gun. The structural aluminum attachment clamp is compatible with all common metal roofing materials excluding copper. All necessary stainless steel hardware is included. Please visit **www.S-5.com** for more information including CAD details, metallurgical compatibilities, and specifications.