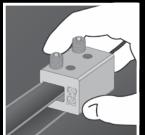

## S-5-H90 Mini Clamp

The S-5-H90 Mini is a bit shorter than the S-5-H90 and has one setscrew and one threaded bolt hole rather than two. The mini is the choice for attaching all kinds of rooftop accessories: signs, walkways, satellite dishes, antennas, rooftop lighting, lightning protection systems, solar arrays, exhaust stack bracing, conduit, condensate lines, mechanical equipment—just about anything!\*

\*S-5! mini clamps are not compatible with, and should not be used with, S-5! SnoRail<sup>™</sup>/SnoFence<sup>™</sup> or ColorGard<sup>®</sup> snow retention systems.

S-5-H90 and S-5-H90

The one-piece S-5-H90 clamp was developed to fit standing seam panels with horizontal seams.