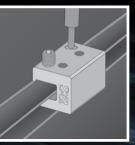

The strength of the S-5-H90 clamp is in its simple design. The patented setscrews will slightly dimple the metal seam material but will not puncture it—leaving roof manufacturers' warranties intact.

The **S-5-H90 and S-5-H90 Mini clamps** are each furnished with the hardware shown to the right. Each box also includes a bit tip for tightening setscrews using an electric screw gun. The structural aluminum attachment clamp is compatible with all common metal roofing materials excluding copper. All necessary stainless steel hardware is included. Please visit **www.S-5.com** for more information including CAD details, metallurgical compatibilities, and specifications.

The S-5-H90 clamp has been tested for load-to-failure results on a variety of horizontal standing seam roof profiles from leading panel manufacturers. The independent lab test reports found on our website at www.S-5.com prove that S-5!® holding strength is unmatched in the industry.