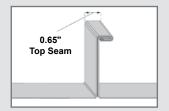

## S-5-H90 Clamp

The S-5-H90 is a one-piece clamp that was developed to securely and cost-effectively accommodate metal roof panels with a horizontal seam greater than 0.65".

Turning the clamp 90 degrees so that the bolt hole side is facing up, slip the clamp on the seam and tighten the setscrews. Go to www.S-5.com/tools for information about properly attaching S-5!<sup>®</sup> clamps.

## **Example Profiles**