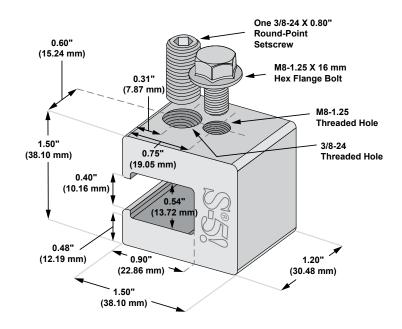

## S-5-H90 Mini Clamp

The S-5-H90 Mini is a bit shorter than the S-5-H90 and has one setscrew and one threaded bolt hole rather than two. The mini is the choice for attaching all kinds of rooftop accessories: signs, walkways, satellite dishes, antennas, rooftop lighting, lightning protection systems, solar arrays, exhaust stack bracing, conduit, condensate lines, mechanical equipment—just about anything!\*

\*S-5! mini clamps are not compatible with, and should not be used with, S-5! SnoRail<sup>™</sup>/SnoFence<sup>™</sup> or ColorGard<sup>®</sup> snow retention systems.

S-5-H90 and S-5-H90

The one-piece S-5-H90 clamp was developed to fit standing seam panels with horizontal seams.

The strength of the S-5-H90 clamp is in its simple design. The patented setscrews will slightly dimple the metal seam material but will not puncture it—leaving roof manufacturers' warranties intact.

The **S-5-H90 and S-5-H90 Mini clamps** are each furnished with the hardware shown to the right. Each box also includes a bit tip for tightening setscrews using an electric screw gun. The structural aluminum attachment clamp is compatible with all common metal roofing materials excluding copper. All necessary stainless steel hardware is included. Please visit **www.S-5.com** for more information including CAD details, metallurgical compatibilities, and specifications.