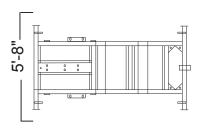

## **SPEC SHEET**

| Safety Standards           |                             |
|----------------------------|-----------------------------|
| OSHA Fall Arrest Standards |                             |
| General                    |                             |
| Max. Wo rking Height       | 22'                         |
| Min. Working Height        | 17'                         |
| Max. Folded Height         | 7'-10"                      |
| Frame Width                | 5'-8"                       |
| Overall Length             | 9'-7" (with tongue removed) |
| Total Weight               | 2200 lbs. (approximately)   |
| Max. Anchor Point capacity | 310 lbs.                    |
| Max. Allo wable Users      | 2                           |
| Towing                     |                             |
| Max. Towing Speed          | Posted High way Speed       |
| Tires                      | 225/75/R15 Radials          |
| Receiver                   | 2-5/16" Ball                |
| Trailer Plug Wiring        | 4-Pole Blade Style lead     |
| Operation                  |                             |
| Actuating Method           | Manual Hydraulic system     |
| Hydraulics                 |                             |
| Fluid Type                 | Mobil DT10 Excel 22         |