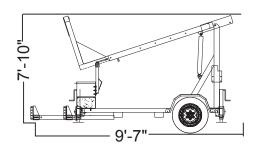

## **SPEC SHEET**

| Safety Standards           |                             |
|----------------------------|-----------------------------|
| OSHA Fall Arrest Standards |                             |
| General                    |                             |
| Max. Wo rking Height       | 22'                         |
| Min. Working Height        | 17'                         |
| Max. Folded Height         | 7'-10"                      |
| Frame Width                | 5'-8"                       |
| Overall Length             | 9'-7" (with tongue removed) |
| Total Weight               | 2200 lbs. (approximately)   |
| Max. Anchor Point capacity | 310 lbs.                    |
| Max. Allo wable Users      | 2                           |
| Towing                     |                             |
| Max. Towing Speed          | Posted High way Speed       |
| Tires                      | 225/75/R15 Radials          |
| Receiver                   | 2-5/16" Ball                |
| Trailer Plug Wiring        | 4-Pole Blade Style lead     |
| Operation                  |                             |
| Actuating Method           | Manual Hydraulic system     |
| Hydraulics                 |                             |
| Fluid Type                 | Mobil DT10 Excel 22         |