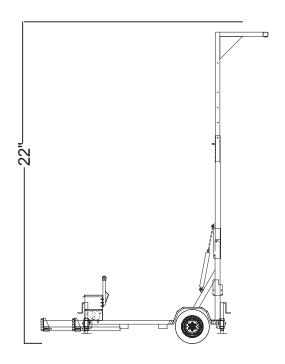

## **SPEC SHEET**

| Safety Standards           |                             |
|----------------------------|-----------------------------|
| OSHA Fall Arrest Standards |                             |
| General                    |                             |
| Max. Wo rking Height       | 22'                         |
| Min. Working Height        | 17'                         |
| Max. Folded Height         | 7'-10"                      |
| Frame Width                | 5'-8"                       |
| Overall Length             | 9'-7" (with tongue removed) |
| Total Weight               | 2200 lbs. (approximately)   |
| Max. Anchor Point capacity | 310 lbs.                    |
| Max. Allo wable Users      | 2                           |
| Towing                     |                             |
| Max. Towing Speed          | Posted High way Speed       |
| Tires                      | 225/75/R15 Radials          |
| Receiver                   | 2-5/16" Ball                |
| Trailer Plug Wiring        | 4-Pole Blade Style lead     |
| Operation                  |                             |
| Actuating Method           | Manual Hydraulic system     |
| Hydraulics                 |                             |
| Fluid Type                 | Mobil DT10 Excel 22         |