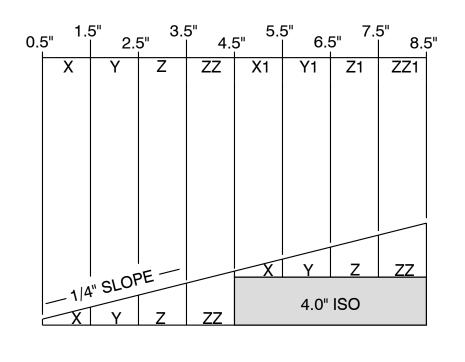

## TAPERED SYSTEM PROPERTIES

TAPERED PANELS: H-SHIELD

FILL PANELS: H-SHIELD

MIN. THICKNESS: MAX. THICKNESS:

SLOPE (in/ft):

CRICKET PANELS: H-SHIELD

FILL PANELS: H-SHIELD

MIN. THICKNESS: MAX. THICKNESS:

SLOPE (in/ft):

R-VALUE PER INCH: 5.7

MINIMUM R-VALUE:

AVERAGE R-VALUE:

PROJECT

REVISION NOTES:

WE HAVE REVIEWED AND APPROVE THIS TAPERED INSULATION LAYOUT WITH RESPECT TO THE DRAINAGE SPECIFIED IN THE PROJECT DOCUMENTS AND COMPATIBILITY WITH EXISTING FIELD CONDITIONS; SPECIFICALLY, BUILDING DIMENSIONS AND ROOF DRAIN-UNIT LOCATIONS.