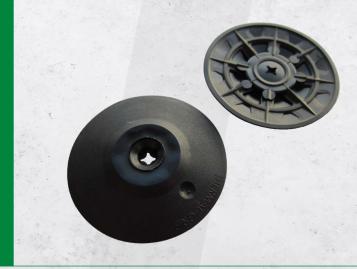

## THERMAL-GRIP® FLAT WASHER

## **BUILDING WRAP ATTACHMENT. AIR BARRIER PERFORMANCE.**

Mechanical attachment of commercial building wrap and rigid foam insulation. Flexible 2" diameter washer seals air barrier penetration.

## **PRODUCT FEATURES**

- 2" diameter
- Tested in air barrier systems.
- Carbon Black UV stabilizers
- Flattens on surface of insulation.
- Flexible perimeter compresses on surface and reduces tearing.
- Stiffened center "Bullseye" ring prevents fastener pull-through.
- Made in USA
- Patented and/or patent pending.