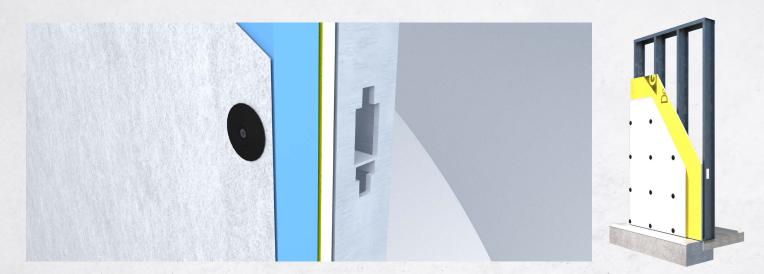

## **BUILDING WRAP ATTACHMENT. AIR BARRIER PERFORMANCE.**

Mechanical attachment of commercial building wrap and rigid foam insulation. Flexible 2" diameter washer seals air barrier penetration.

## **PRODUCT FEATURES**

- 2" diameter
- Tested in air barrier systems.
- Carbon Black UV stabilizers
- Flattens on surface of insulation.
- Flexible perimeter compresses on surface and reduces tearing.
- Stiffened center "Bullseye" ring prevents fastener pull-through.
- Made in USA
- Patented and/or patent pending.