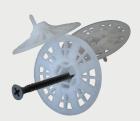

## PLASTI-GRIP® PBLP2 EIFS WASHER

PBLP2 PRONG

PBLP2 PRF-ASSEMBLED

## WHY PRE-ASSEMBLE WHEN YOU CAN PRE-SPOT?

PLASTI-GRIP® PBLP2 WASHER

2" dia. washer with Grip-Deck® screws attaches EPS or XPS foam in polymer based (PB) EIFS assemblies.

PLASTI-GRIP® PBLP2 PRONG WASHER

Labor-saving prong allows on-the-wall screw assembly.