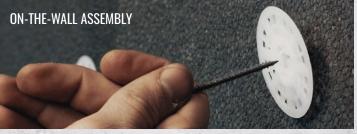

## WHY PRE-ASSEMBLE WHEN YOU CAN PRE-SPOT?

PLASTI-GRIP® PBLP2 WASHER

2" dia. washer with Grip-Deck® screws attaches EPS or XPS foam in polymer based (PB) EIFS assemblies.

PLASTI-GRIP® PBLP2 PRONG WASHER

Labor-saving prong allows on-the-wall screw assembly.