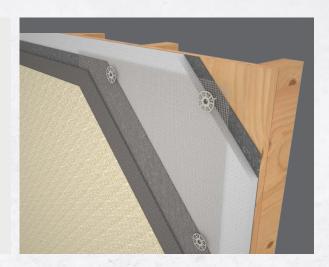

THERMAL BREAK DESIGN

Screw head is recessed from basecoat.

## PRODUCT FEATURES

- EIFS system manufacturer approved.
- 2" diameter washer with keyholes for basecoat bonding.
- No hand assembly required = labor and cost savings.
- Prong enables on-the-wall screw assembly.
- Recommended for use with Grip-Deck® screws.
- Available with self-drilling and Hi-Lo thread screws.
- Made in USA
- Patented and/or patent pending.