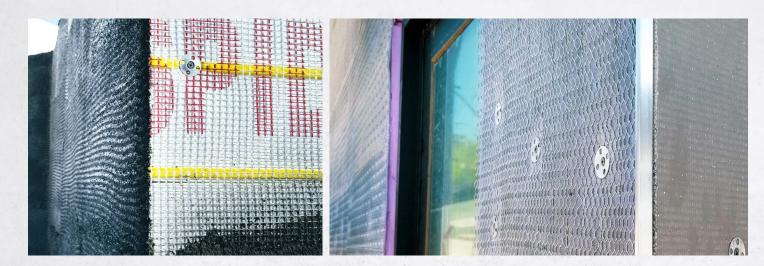

## LATH OR GYPSUM SHEATHING ATTACHMENT. GALVANIZED STEEL.

1-1/4" galvanized steel washer. Available for pins or screws, small center hole for shot-in pins or large center hole for Grip-Deck® screws. Use with Grip-Lok® Autofeed Fastening System for rapid attachment.

## **PRODUCT FEATURES**

- Attaches lath and exterior gypsum sheathing, or use to secure plaster and stucco repairs.
- 1-1/4" diameter galvanized steel.
- Large center hole version available for screws, small center hole available for use with pins.
- Keyholes for bonding of basecoat / plaster.
- Made in USA