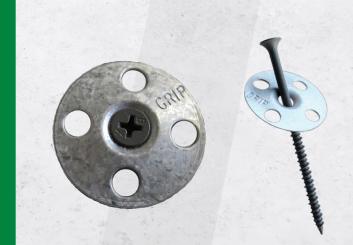

## **GRIP-PLATE®** LATH & PLASTER WASHER

## LATH OR GYPSUM SHEATHING ATTACHMENT. GALVANIZED STEEL.

1-1/4" galvanized steel washer. Available for pins or screws, small center hole for shot-in pins or large center hole for Grip-Deck® screws. Use with Grip-Lok® Autofeed Fastening System for rapid attachment.

## **PRODUCT FEATURES**

- Attaches lath and exterior gypsum sheathing, or use to secure plaster and stucco repairs.
- 1-1/4" diameter galvanized steel.
- Large center hole version available for screws, small center hole available for use with pins.
- Keyholes for bonding of basecoat / plaster.
- Made in USA