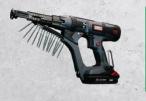

## **AVAILABLE WITH BULK OR COLLATED GRIP-DECK® SCREWS**

Use with Grip-Lok<sup>®</sup> Autofeed Fastening System with Bullseye<sup>®</sup> nose adaptor for rapid attachment.

Grip-Deck® Self-Drilling or HiLo Thread Screws available in bulk or collated.