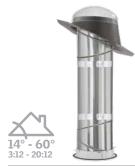

## Rigid pitched - model TMR

- Pitched flashing provides optimum angle for gathering light from all directions.
- · Tile flashing available.
- Impact models available for hurricane prone areas.