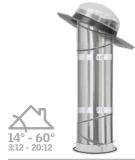

## Rigid low profile - model TGR

- Low profile flashing provides an integrated look with the roofline.
- Impact models available for hurricane prone areas.

www.veluxusa.com VUSA-3812-1113-16